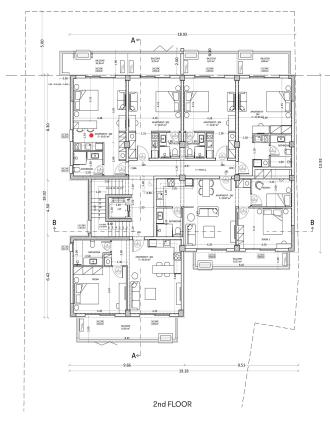

## NEWLY BUILT COZY STUDIO WITH A SWIMMING POOL (B6) – KALLITHEA, ATTICA

A unique project will be constructed in the vicinity of Kallithea which is located between the southern areas of the Athenian Riviera and the center of the capital. It's intended to be unique and remarkable project, which will enhance the quality of the area around it. Kallithea is a modern, lively area of the city with a well-developed infrastructure: there are many schools and kindergartens, parks and squares, play gardens, many shops and supermarkets, cafes and restaurants. The area is located in proximity to the sea, and it will not be difficult to get from here to the city center. It is a multi-ethnic area with a good reputation, where people of different nationalities live peacefully. It is a junction of different cultures. This is a very cozy and clean area with its own uniqueness and atmosphere and it has all of the necessary city amenities for everyday living. This urban and stylish 7-storey building with 38 apartments is a residential project which stands out from the neighboring buildings due to its snow-white facade with metal lattice railings on the balconies. These small architectural forms provide the basis for additional landscaping of the apartments. Spacious backyard with swimming pool and sun loungers will provide the opportunity to enjoy the mild Mediterranean climate almost 200 days a year. The project is represented by two-bedroom, one-bedroom apartments and studios. All the residential areas of the project are attractive for personal use as well as for renting. The targeted tenants of the apartments are students, business tourists, young couples and families. This studio is located on the 2nd floor and it has an area of 40 sq.m. It consists of an open plan kitchen, one room and one bathroom. The area of the balcony is 10 sq.m. This apartment comes with one parking space on -1 floor. Distance from Athens airport - 38 km, from port of Piraeus - 5 km, from Athens center – 4 km, from Charokopeion University – 1 km, from metro station – 100m.