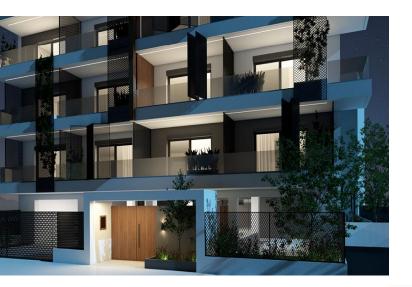

## NEWLY BUILT COZY STUDIO WITH A SWIMMING POOL (B6) – KALLITHEA, ATTICA

A unique project will be constructed in the vicinity of Kallithea which is located between the southern areas of the Athenian Riviera and the center of the capital. It's intended to be unique and remarkable project, which will enhance the quality of the area around it. Kallithea is a modern, lively area of the city with a well-developed infrastructure: there are many schools and kindergartens, parks and squares, play gardens, many shops and supermarkets, cafes and restaurants. The area is located in proximity to the sea, and it will not be difficult to get from here to the city center. It is a multi-ethnic area with a good reputation, where people of different nationalities live peacefully. It is a junction of different cultures. This is a very cozy and clean area with its own uniqueness and atmosphere and it has all of the necessary city amenities for everyday living. This urban and stylish 7-storey building with 38 apartments is a residential project which stands out from the neighboring buildings due to its snow-white facade with metal lattice railings on the balconies. These small architectural forms provide the basis for additional landscaping of the apartments. Spacious backyard with swimming pool and sun loungers will provide the opportunity to enjoy the mild Mediterranean climate almost 200 days a year. The project is represented by two-bedroom, one-bedroom apartments and studios. All the residential areas of the project are attractive for personal use as well as for renting. The targeted tenants of the apartments are students, business tourists, young couples and families. This studio is located on the 2nd floor and it has an area of 40 sq.m. It consists of an open plan kitchen, one room and one bathroom. The area of the balcony is 10 sq.m. This apartment comes with one parking space on -1 floor. Distance from Athens airport - 38 km, from port of Piraeus - 5 km, from Athens center – 4 km, from Charokopeion University – 1 km, from metro station – 100m.