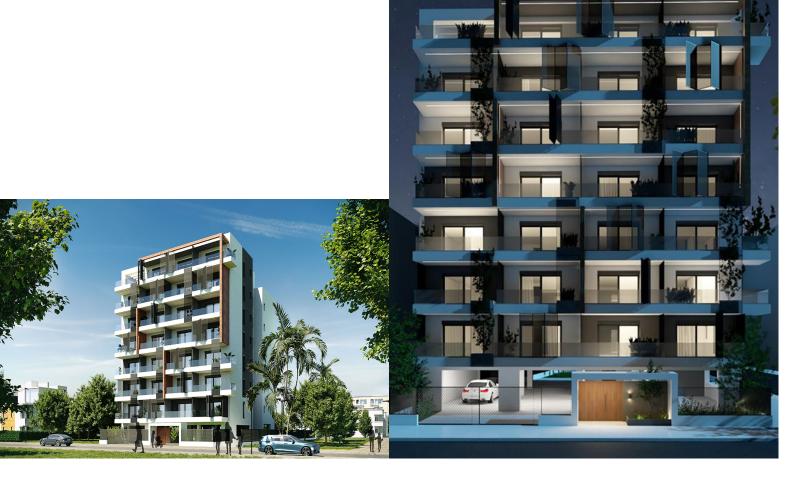

## NEWLY BUILT COZY STUDIO WITH A SWIMMING POOL (B6) – KALLITHEA, ATTICA

A unique project will be constructed in the vicinity of Kallithea which is located between the southern areas of the Athenian Riviera and the center of the capital. It's intended to be unique and remarkable project, which will enhance the quality of the area around it. Kallithea is a modern, lively area of the city with a well-developed infrastructure: there are many schools and kindergartens, parks and squares, play gardens, many shops and supermarkets, cafes and restaurants. The area is located in proximity to the sea, and it will not be difficult to get from here to the city center. It is a multi-ethnic area with a good reputation, where people of different nationalities live peacefully. It is a junction of different cultures. This is a very cozy and clean area with its own uniqueness and atmosphere and it has all of the necessary city amenities for everyday living. This urban and stylish 7-storey building with 38 apartments is a residential project which stands out from the neighboring buildings due to its snow-white facade with metal lattice railings on the balconies. These small architectural forms provide the basis for additional landscaping of the apartments. Spacious backyard with swimming pool and sun loungers will provide the opportunity to enjoy the mild Mediterranean climate almost 200 days a year. The project is represented by two-bedroom, one-bedroom apartments and studios. All the residential areas of the project are attractive for personal use as well as for renting. The targeted tenants of the apartments are students, business tourists, young couples and families. This studio is located on the 2nd floor and it has an area of 40 sq.m. It consists of an open plan kitchen, one room and one bathroom. The area of the balcony is 10 sq.m. This apartment comes with one parking space on -1 floor. Distance from Athens airport - 38 km, from port of Piraeus - 5 km, from Athens center – 4 km, from Charokopeion University – 1 km, from metro station – 100m.