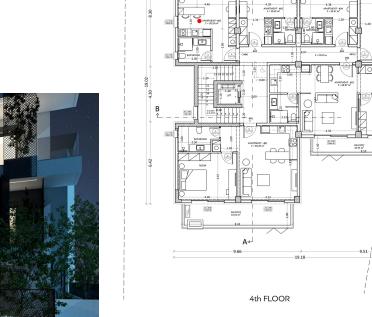

https://capitalproperties.eu/properties/newly-built-cozy-studio-with-a-swimming-pool-d6-kallithea-attica/

A⊲∖

1.90

MLCOM LES re<sup>1</sup>

ALCONY 8,25 m<sup>2</sup>

Key features

BALCONT 8,00 m<sup>2</sup>

B Ĵ

BALCOM BJ35 m<sup>2</sup>

Page: 6