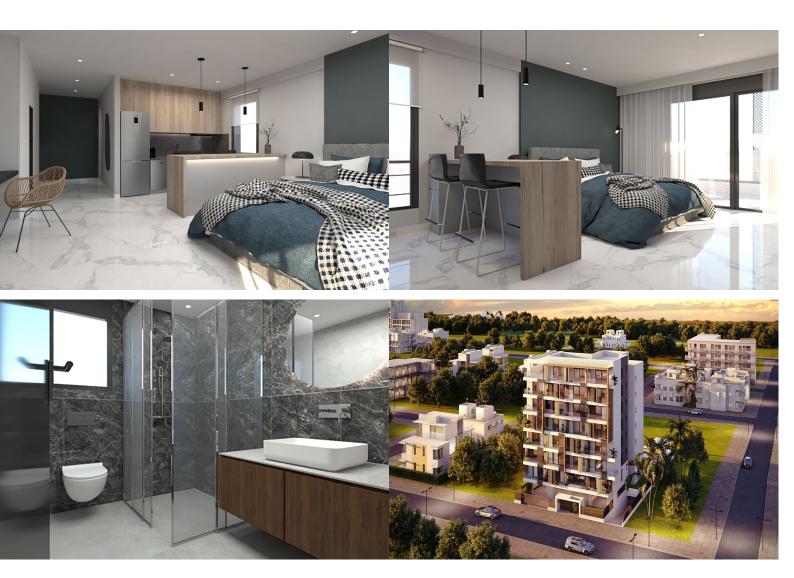

## NEWLY BUILT COZY STUDIO WITH A SWIMMING POOL (D6) – KALLITHEA, ATTICA

A unique project will be constructed in the vicinity of Kallithea which is located between the southern areas of the Athenian Riviera and the center of the capital. It's intended to be unique and remarkable project, which will enhance the quality of the area around it. Kallithea is a modern, lively area of the city with a well-developed infrastructure: there are many schools and kindergartens, parks and squares, play gardens, many shops and supermarkets, cafes and restaurants. The area is located in proximity to the sea, and it will not be difficult to get from here to the city center. It is a multi-ethnic area with a good reputation, where people of different nationalities live peacefully. It is a junction of different cultures. This is a very cozy and clean area with its own uniqueness and atmosphere and it has all of the necessary city amenities for everyday living. This urban and stylish 7-storey building with 38 apartments is a residential project which stands out from the neighboring buildings due to its snow-white facade with metal lattice railings on the balconies. These small architectural forms provide the basis for additional landscaping of the apartments. Spacious backyard with swimming pool and sun loungers will provide the opportunity to enjoy the mild Mediterranean climate almost 200 days a year. The project is represented by two-bedroom, one-bedroom apartments and studios. All the residential areas of the project are attractive for personal use as well as for renting. The targeted tenants of the apartments are students, business tourists, young couples and families. This studio is located on the 4th floor and it has an area of 40 sq.m. It consists of an open plan kitchen, one room and one bathroom. The area of the balcony is 8 sq.m. This apartment comes with one parking space and on -1 floor. Distance from Athens airport - 38 km, from port of Piraeus - 5 km, from Athens center - 4 km, from Charokopeion University - 1 km, from metro station - 100m.