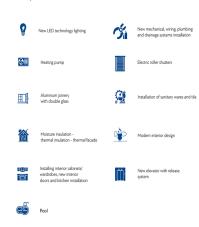

#### Energy Performance Certificate: A

- Boiler
- Car charger
- City view
- Electric shutters
- Elevator
- Fire detection system
- Garage
- Garden (shared)
- Near metro
- Near public square
- Near school
- Near supermarket
- Newly built
- Parking
- Safety door
- Seaside
- Shared swimming pool
- Solar water panels
- Sound insulation
- Storage room
- Terrace
- Thermal insulation
- Underground parking
- Ventilation system
- Window screens