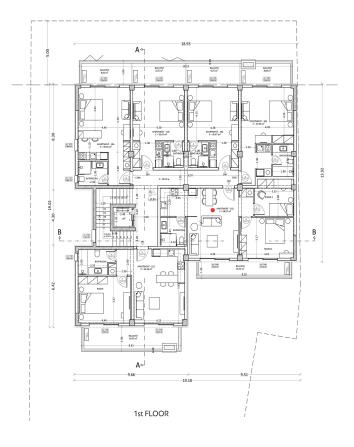

# NEWLY BUILT COZY TWO-BEDROOM APARTMENT WITH A SWIMMING POOL (A2) – KALLITHEA, ATTICA

A unique project will be constructed in the vicinity of Kallithea which is located between the southern areas of the Athenian Riviera and the center of the capital. It's intended to be unique and remarkable project, which will enhance the quality of the area around it. Kallithea is a modern, lively area of the city with a well-developed infrastructure: there are many schools and kindergartens, parks and squares, play gardens, many shops and supermarkets, cafes and restaurants. The area is located in proximity to the sea, and it will not be difficult to get from here to the city center. It is a multi-ethnic area with a good reputation, where people of different nationalities live peacefully. It is a junction of different cultures. This is a very cozy and clean area with its own uniqueness and atmosphere and it has all of the necessary city amenities for everyday living. This urban and stylish 7-storey building with 38 apartments is a residential project which stands out from the neighboring buildings due to its snow-white facade with metal lattice railings on the balconies. These small architectural forms provide the basis for additional landscaping of the apartments. Spacious backyard with swimming pool and sun loungers will provide the opportunity to enjoy the mild Mediterranean climate almost 200 days a year. The project is represented by two-bedroom, one-bedroom apartments and studios. All the residential areas of the project are attractive for personal use as well as for renting. The targeted tenants of the apartments are students, business tourists, young couples and families. This apartment is located on the 1st floor and it has an area of 68 sq.m. It consists of a living room and an open plan kitchen, two bedrooms and one bathroom. The area of the balcony is 10,5 sq.m. This apartment comes with one parking space and one storage room on the -1st floor. Distance from Athens airport - 38 km, from port of Piraeus - 5 km, from Athens center - 4 km, from Charokopeion University - 1 km, from metro station - 100m.

## **Building area:** 68 m<sup>2</sup>

Bedrooms: 2

Bathroom: 1

Built: 2024