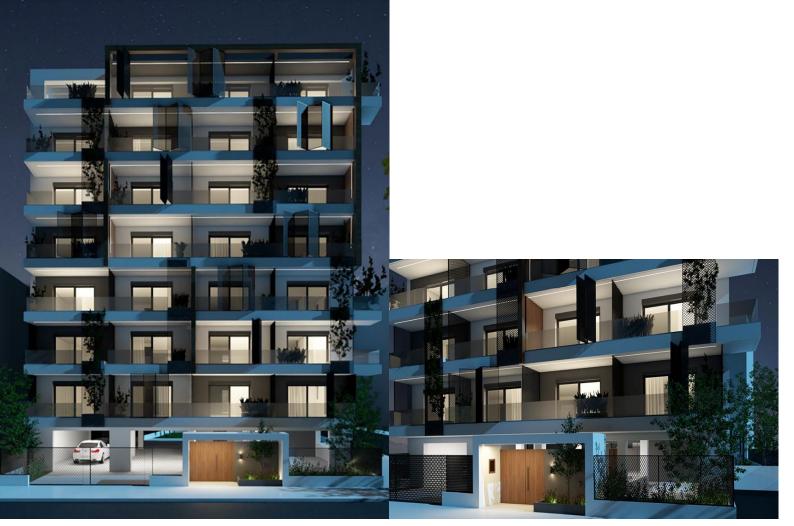

# NEWLY BUILT COZY TWO-BEDROOM APARTMENT WITH A SWIMMING POOL (A2) – KALLITHEA, ATTICA

A unique project will be constructed in the vicinity of Kallithea which is located between the southern areas of the Athenian Riviera and the center of the capital. It's intended to be unique and remarkable project, which will enhance the quality of the area around it. Kallithea is a modern, lively area of the city with a well-developed infrastructure: there are many schools and kindergartens, parks and squares, play gardens, many shops and supermarkets, cafes and restaurants. The area is located in proximity to the sea, and it will not be difficult to get from here to the city center. It is a multi-ethnic area with a good reputation, where people of different nationalities live peacefully. It is a junction of different cultures. This is a very cozy and clean area with its own uniqueness and atmosphere and it has all of the necessary city amenities for everyday living. This urban and stylish 7-storey building with 38 apartments is a residential project which stands out from the neighboring buildings due to its snow-white facade with metal lattice railings on the balconies. These small architectural forms provide the basis for additional landscaping of the apartments. Spacious backyard with swimming pool and sun loungers will provide the opportunity to enjoy the mild Mediterranean climate almost 200 days a year. The project is represented by two-bedroom, one-bedroom apartments and studios. All the residential areas of the project are attractive for personal use as well as for renting. The targeted tenants of the apartments are students, business tourists, young couples and families. This apartment is located on the 1st floor and it has an area of 68 sq.m. It consists of a living room and an open plan kitchen, two bedrooms and one bathroom. The area of the balcony is 10,5 sq.m. This apartment comes with one parking space and one storage room on the -1st floor. Distance from Athens airport - 38 km, from port of Piraeus - 5 km, from Athens center - 4 km, from Charokopeion University - 1 km, from metro station - 100m.