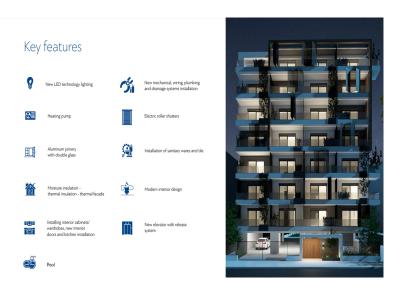

Page: 2

**Building area:** 68 m<sup>2</sup>

Bedrooms: 2

Bathroom: 1

**Built: 2024** 

**Energy Performance Certificate:** A

- Boiler
- Car charger
- City view
- Electric shutters
- Elevator
- Fire detection system
- Garage
- Garden (shared)
- Near metro
- Near public square
- Near school
- Near supermarket
- Newly built
- Parking
- Safety door
- Seaside
- Shared swimming pool
- Solar water panels
- Sound insulation
- Storage room
- Terrace
- Thermal insulation
- Underground parking
- Ventilation system
- Window screens