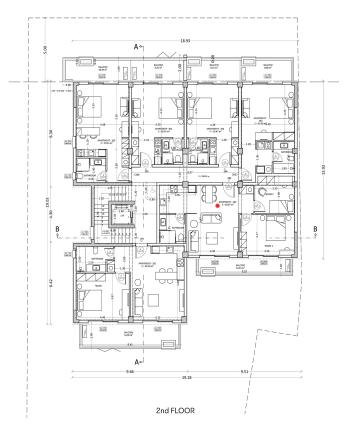

## NEWLY BUILT COZY TWO-BEDROOM APARTMENT WITH A SWIMMING POOL (B2) – KALLITHEA, ATTICA

A unique project will be constructed in the vicinity of Kallithea which is located between the southern areas of the Athenian Riviera and the center of the capital. It's intended to be unique and remarkable project, which will enhance the quality of the area around it. Kallithea is a modern, lively area of the city with a well-developed infrastructure: there are many schools and kindergartens, parks and squares, play gardens, many shops and supermarkets, cafes and restaurants. The area is located in proximity to the sea, and it will not be difficult to get from here to the city center. It is a multi-ethnic area with a good reputation, where people of different nationalities live peacefully. It is a junction of different cultures. This is a very cozy and clean area with its own uniqueness and atmosphere and it has all of the necessary city amenities for everyday living. This urban and stylish 7-storey building with 38 apartments is a residential project which stands out from the neighboring buildings due to its snow-white facade with metal lattice railings on the balconies. These small architectural forms provide the basis for additional landscaping of the apartments. Spacious backyard with swimming pool and sun loungers will provide the opportunity to enjoy the mild Mediterranean climate almost 200 days a year. The project is represented by two-bedroom, one-bedroom apartments and studios. All the residential areas of the project are attractive for personal use as well as for renting. The targeted tenants of the apartments are students, business tourists, young couples and families. This apartment is located on the 2nd floor and it has an area of 68 sq.m. It consists of a living room and an open plan kitchen, two bedrooms and one bathroom. The area of the balcony is 10,5 sq.m. This apartment comes with one parking space and one storage room on the -1st floor. Distance from Athens airport - 38 km, from port of Piraeus - 5 km, from Athens center - 4 km, from Charokopeion University - 1 km, from metro station - 100m.