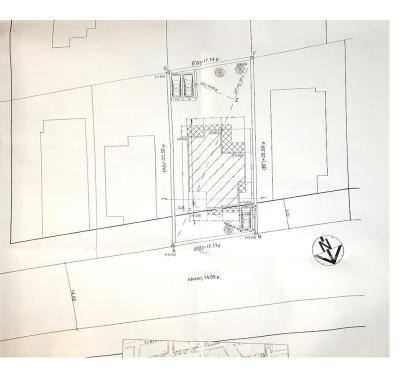

## PLOT – GLYFADA CENTER

Piece of land in the center of Glyfada area, in the Golf area, for the construction of a luxurious residential complex. The present plot is located in the center of the area, specifically in the Golf area. This area is characterized by its stunning location, being close to many amenities, while also providing easy access to the central Athens coastline. **Building factor 0,80%** 

**Plot area:** 600 m<sup>2</sup> **Energy Performance Certificate:** N/A