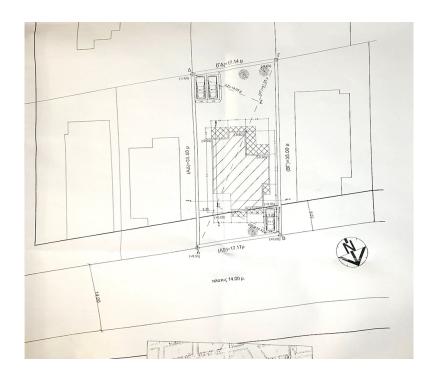

## PLOT – GLYFADA CENTER

Piece of land in the center of Glyfada area, in the Golf area, for the construction of a luxurious residential complex. The present plot is located in the center of the area, specifically in the Golf area. This area is characterized by its stunning location, being close to many amenities, while also providing easy access to the central Athens coastline. **Building factor 0,80%** 

**Plot area:** 600 m<sup>2</sup> **Energy Performance Certificate:** N/A