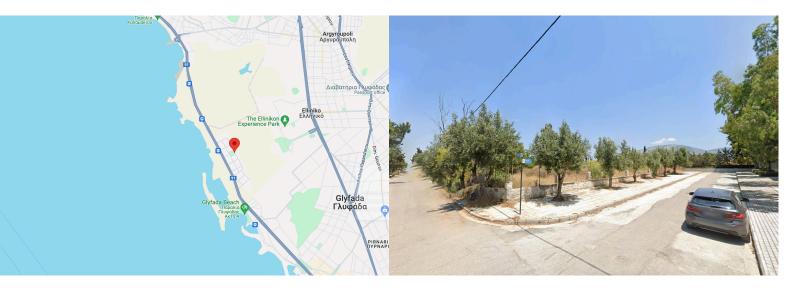

## PLOT – The Ellinikon

A unique plot of land is offered for sale in Elliniko, suitable for building luxury residences. The plot is located in a prime location in Elliniko and covers an area of 2532 square meters. This large area offers many opportunities for constructing an impressive and functional building. The building coefficient is 0.7%, with an additional "bonus" of approximately 0.9%, as the plot is in close proximity to The Ellinikon and the beach, as well as the Glyfada Golf Course.

### **Plot area:** 2.532 m<sup>2</sup>