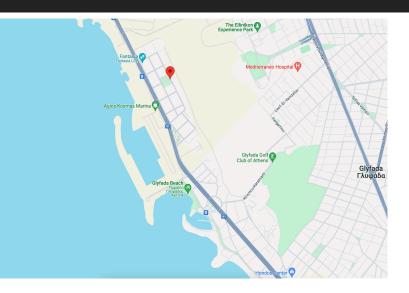

## PLOT – The Ellinikon

A unique plot of land is offered for sale in Elliniko, suitable for building luxury residences. The plot is located in a prime location in Elliniko and covers an area of 2532 square meters. This large area offers many opportunities for constructing an impressive and functional building. The building coefficient is 0.7%, with an additional "bonus" of approximately 0.9%, as the plot is in close proximity to The Ellinikon and the beach, as well as the Glyfada Golf Course.

### **Plot area:** 2.532 m<sup>2</sup>