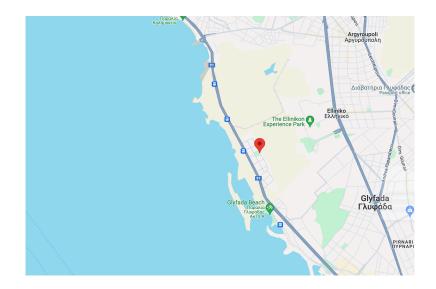

## PLOT – The Ellinikon

A unique plot of land is offered for sale in Elliniko, suitable for building luxury residences. The plot is located in a prime location in Elliniko and covers an area of 2532 square meters. This large area offers many opportunities for constructing an impressive and functional building. The building coefficient is 0.7%, with an additional "bonus" of approximately 0.9%, as the plot is in close proximity to The Ellinikon and the beach, as well as the Glyfada Golf Course.

### **Plot area:** 2.532 m<sup>2</sup>