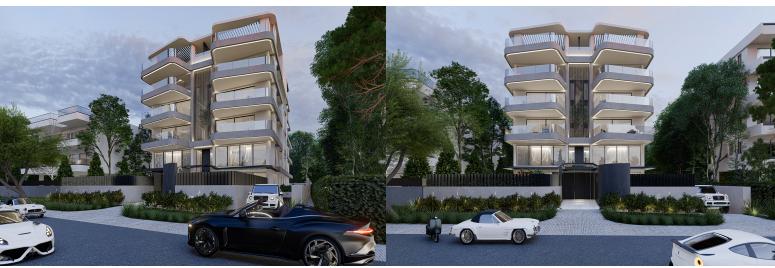

## PREMIUM CLASS APARTMENT (D) - GLYFADA, ATTICA

Premium new built apartment with a total area of 180 sq.m. is located in the heart of the most popular southern suburb of Athens - Glyfada. Its location can be called the most top one, since this area has been a center of attraction for both locals and tourists from all over the world for many years. In the immediate vicinity there are shopping and entertainment centers, cafes and restaurants, schools and kindergartens, playgrounds and parks, many hotels, the coastline and the beach are within walking distance. On the other hand, the location of this place allows you to enjoy privacy and silence. These two factors make this property unique in the modern market. The apartment is located on the third floor and it consists of a spacious bright living room, which is ideal for receiving guests, a comfortable dining area, a kitchen, three bedrooms, two of which are en-suite with showers, an additional bathroom with a bath tab, and an additional guest toilet. The apartment also has a laundry room and a space which can be used like a storage room. Large terrace with lounge area allows you to enjoy the surrounding greenery and pleasant sea breeze during the warm season. The house has underground parking garage. Distance from the international airport of Athens "Eleftherios Venizelos" - 23 km, from the city center - 16 km, from the sea - 750 m.