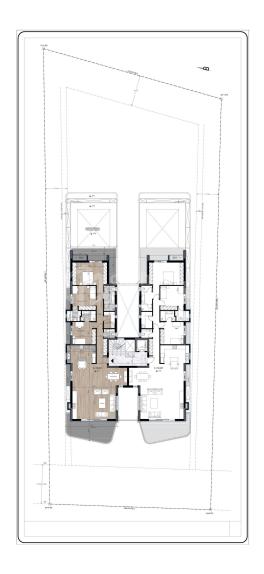

## PREMIUM CLASS APARTMENT (D) - GLYFADA, ATTICA

Premium new built apartment with a total area of 180 sq.m. is located in the heart of the most popular southern suburb of Athens - Glyfada. Its location can be called the most top one, since this area has been a center of attraction for both locals and tourists from all over the world for many years. In the immediate vicinity there are shopping and entertainment centers, cafes and restaurants, schools and kindergartens, playgrounds and parks, many hotels, the coastline and the beach are within walking distance. On the other hand, the location of this place allows you to enjoy privacy and silence. These two factors make this property unique in the modern market. The apartment is located on the third floor and it consists of a spacious bright living room, which is ideal for receiving guests, a comfortable dining area, a kitchen, three bedrooms, two of which are en-suite with showers, an additional bathroom with a bath tab, and an additional guest toilet. The apartment also has a laundry room and a space which can be used like a storage room. Large terrace with lounge area allows you to enjoy the surrounding greenery and pleasant sea breeze during the warm season. The house has underground parking garage. Distance from the international airport of Athens "Eleftherios Venizelos" - 23 km, from the city center - 16 km, from the sea - 750 m.

Page: 2 Page: 2

**Building area:** 180 m<sup>2</sup>

**Bedrooms:** 3

Bathrooms: 3

**Built: 2023** 

**Energy Performance Certificate:** A

- Air conditioning
- Boiler
- Electric shutters
- Elevator
- Fire detection system
- Garage
- Luxury
- Near park
- Near public square
- Near school
- Near supermarket
- Newly built
- Parking
- Safety door
- Seaside
- Solar panels
- Solar water panels
- Sound insulation
- Storage room
- Tents
- Terrace
- Thermal insulation
- Underground parking
- Ventilation system
- Window screens