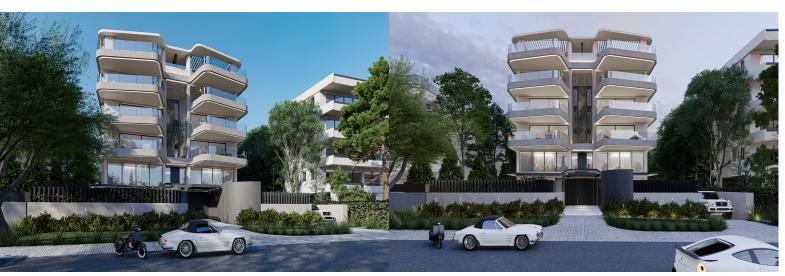

## PREMIUM CLASS NEW BUILT APARTMENT (C) - GLYFADA, ATTICA

Premium new built apartment with a total area of 178 sq.m. is located in the heart of the most popular southern suburb of Athens - Glyfada. Its location can be called the most top one, since this area has been a center of attraction for both locals and tourists from all over the world for many years. In the immediate vicinity there are shopping and entertainment centers, cafes and restaurants, schools and kindergartens, playgrounds and parks, many hotels, the coastline and the beach are within walking distance. On the other hand, the location of this place allows you to enjoy privacy and silence. These two factors make this property unique in the modern market. The apartment is on the second floor and it consists of a spacious bright living room, which is ideal for receiving guests, a comfortable dining area, a kitchen, three bedrooms, two of which are en-suite with showers, an additional bathroom with a bath tab, and an additional guest toilet. The apartment also has a laundry room and a space which can be used like a storage room. Large terraces with lounge areas allow you to enjoy the surrounding greenery and pleasant sea breeze during the warm season. The house has underground parking garage. Distance from the international airport of Athens "Eleftherios Venizelos" - 23 km, from the city center - 16 km, from the sea - 750 m.