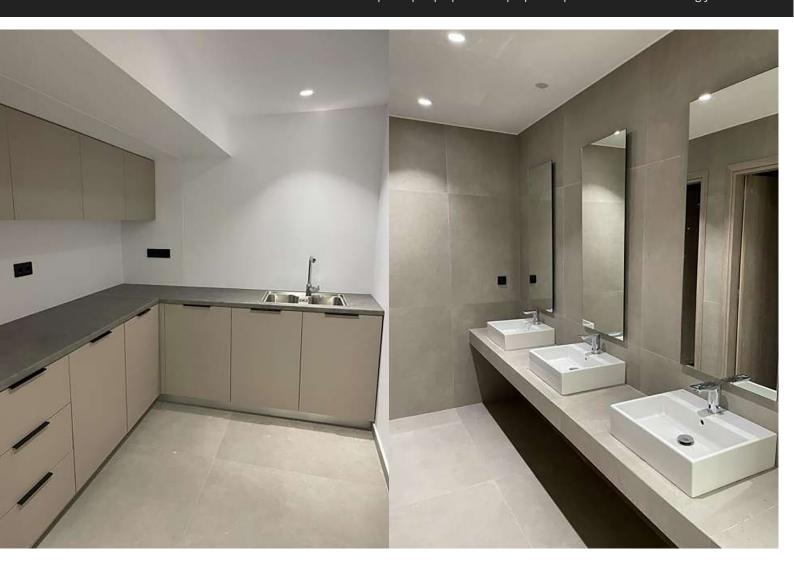

meeting/conference rooms, a kitchen, WC, storage and IT room. The specific area of the spaces is: • Reception area - 24 sq.m.

- Closed office 1 16,9 sq.m.
- Closed office 2 10,75 sq.m.
- Closed office 3 13,5 sq.m.
- Conference room 13,2 sq.m.
- Open office area 96,5 sq.m.
- Kitchen 5,6 sq.m.
- WC area with 3 cabins 9,9 sq.m.
- IT room 3,4 sq.m.

When finishing these offices, the floors were laid with laminate, except for the kitchen, server room and toilets, where high-quality tiles were used. Energy-saving windows with a high level of insulation from ELVIAL were also installed. The offices have a full air conditioning system with Daikin VRV system and hidden floor-ceiling internal units. Network cables are CAT 6 and all lighting is LED. Finally, the pre-installation of the alarm system and cameras was carried out.