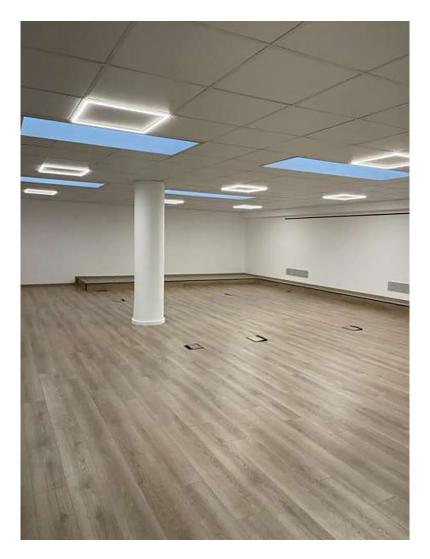

## PREMIUM CLASS OFFICES B4 – GLYFADA, ATTICA

These offices are located on the 2nd floor of the business center of Glyfada and have a total area of 225 sq.m. They include a reception area, closed and open office spaces, a

meeting/conference rooms, a kitchen, WC, storage and IT room. The specific area of the spaces is: • Reception area - 24 sq.m.

- Closed office 1 16,9 sq.m.
- Closed office 2 10,75 sq.m.
- Closed office 3 13,5 sq.m.
- Conference room 13,2 sq.m.
- Open office area 96,5 sq.m.
- Kitchen 5,6 sq.m.
- WC area with 3 cabins 9,9 sq.m.
- IT room 3,4 sq.m.

When finishing these offices, the floors were laid with laminate, except for the kitchen, server room and toilets, where high-quality tiles were used. Energy-saving windows with a high level of insulation from ELVIAL were also installed. The offices have a full air conditioning system with Daikin VRV system and hidden floor-ceiling internal units. Network cables are CAT 6 and all lighting is LED. Finally, the pre-installation of the alarm system and cameras was carried out.