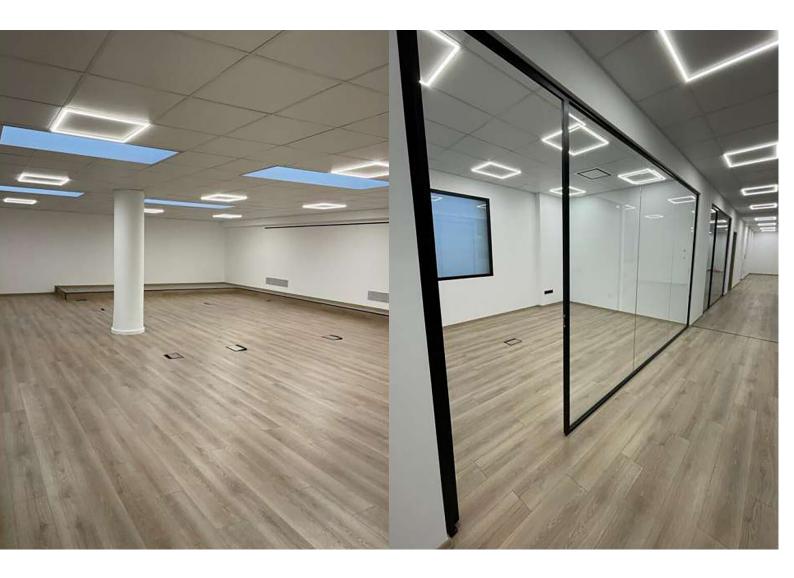

## PREMIUM CLASS OFFICES B4 – GLYFADA, ATTICA

These offices are located on the 2nd floor of the business center of Glyfada and have a total area of 225 sq.m. They include a reception area, closed and open office spaces, a

meeting/conference rooms, a kitchen, WC, storage and IT room. The specific area of the spaces is: • Reception area - 24 sq.m.

- Closed office 1 16,9 sq.m.
- Closed office 2 10,75 sq.m.
- Closed office 3 13,5 sq.m.
- Conference room 13,2 sq.m.
- Open office area 96,5 sq.m.
- Kitchen 5,6 sq.m.
- WC area with 3 cabins 9,9 sq.m.
- IT room 3,4 sq.m.

When finishing these offices, the floors were laid with laminate, except for the kitchen, server room and toilets, where high-quality tiles were used. Energy-saving windows with a high level of insulation from ELVIAL were also installed. The offices have a full air conditioning system with Daikin VRV system and hidden floor-ceiling internal units. Network cables are CAT 6 and all lighting is LED. Finally, the pre-installation of the alarm system and cameras was carried out.