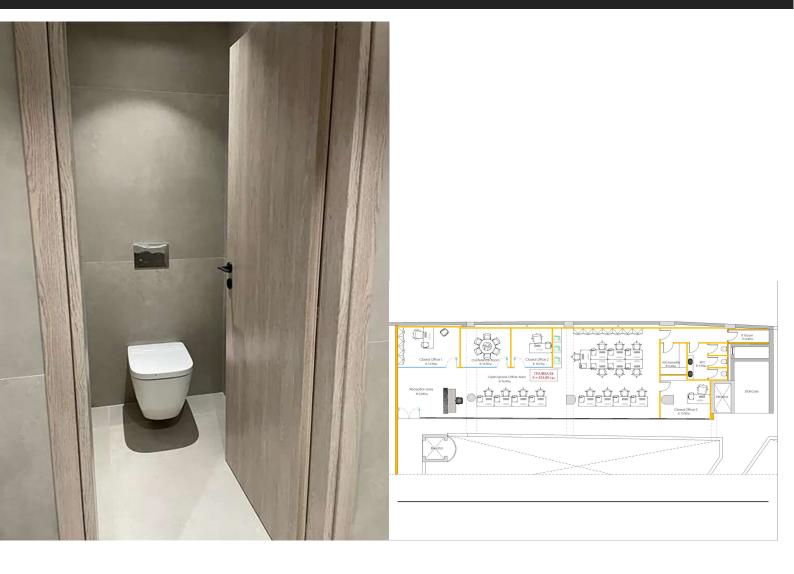

meeting/conference rooms, a kitchen, WC, storage and IT room. The specific area of the spaces is: • Reception area - 24 sq.m.

- Closed office 1 16,9 sq.m.
- Closed office 2 10,75 sq.m.
- Closed office 3 13,5 sq.m.
- Conference room 13,2 sq.m.
- Open office area 96,5 sq.m.
- Kitchen 5,6 sq.m.
- WC area with 3 cabins 9,9 sq.m.
- IT room 3,4 sq.m.

When finishing these offices, the floors were laid with laminate, except for the kitchen, server room and toilets, where high-quality tiles were used. Energy-saving windows with a high level of insulation from ELVIAL were also installed. The offices have a full air conditioning system with Daikin VRV system and hidden floor-ceiling internal units. Network cables are CAT 6 and all lighting is LED. Finally, the pre-installation of the alarm system and cameras was carried out.