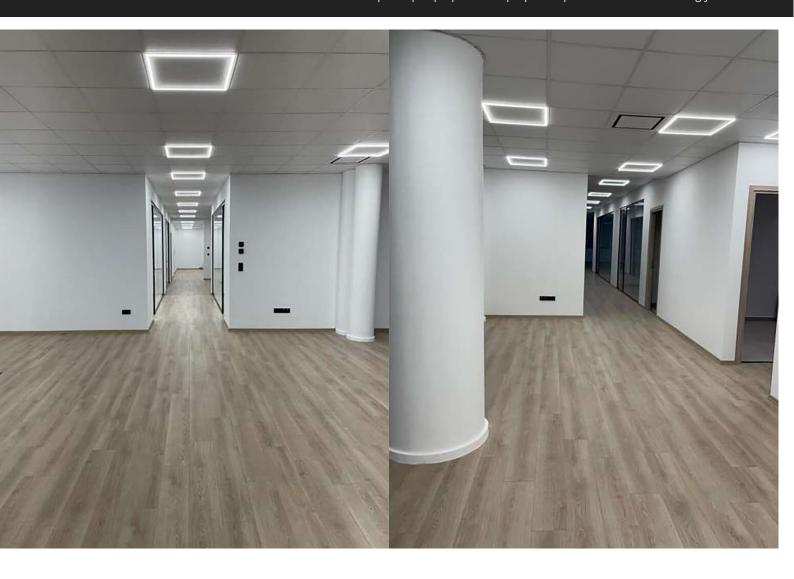

## PREMIUM CLASS OFFICES B4 – GLYFADA, ATTICA

These offices are located on the 2nd floor of the business center of Glyfada and have a total area of 225 sq.m. They include a reception area, closed and open office spaces, a

meeting/conference rooms, a kitchen, WC, storage and IT room. The specific area of the spaces is: • Reception area - 24 sq.m.

- Closed office 1 16,9 sq.m.
- Closed office 2 10,75 sq.m.
- Closed office 3 13,5 sq.m.
- Conference room 13,2 sq.m.
- Open office area 96,5 sq.m.
- Kitchen 5,6 sq.m.
- WC area with 3 cabins 9,9 sq.m.
- IT room 3,4 sq.m.

When finishing these offices, the floors were laid with laminate, except for the kitchen, server room and toilets, where high-quality tiles were used. Energy-saving windows with a high level of insulation from ELVIAL were also installed. The offices have a full air conditioning system with Daikin VRV system and hidden floor-ceiling internal units. Network cables are CAT 6 and all lighting is LED. Finally, the pre-installation of the alarm system and cameras was carried out.