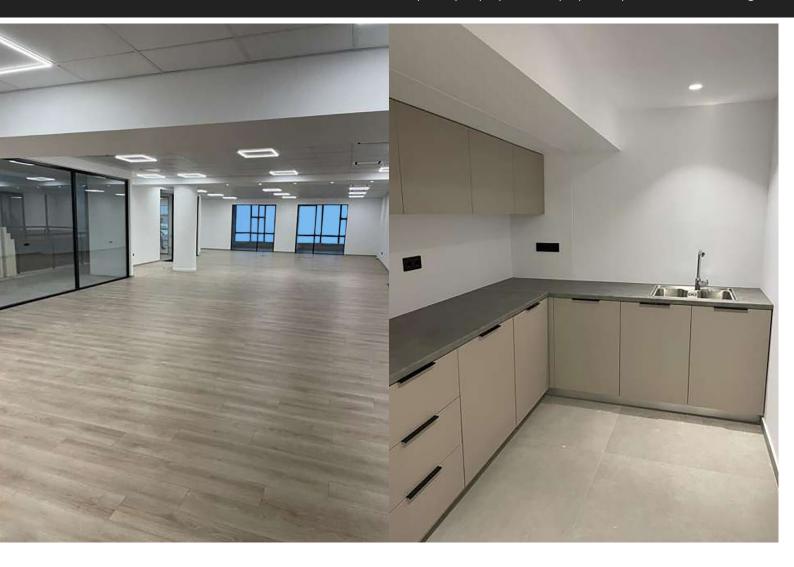

## PREMIUM CLASS OFFICES G1 - GLYFADA, ATTICA

These offices are located on the 3rd floor of the business center of Glyfada and have a total area of 405 sq.m. They include a reception area, closed and open office spaces, a meeting/conference room, a kitchen, WC and IT room. The specific area of the spaces is:

- Reception area 35,4 sq.m.
- Main office with WC- 39 sq.m.
- Conference room 29,55 sq.m.
- Closed office 1 16,34 sq.m.
- Closed office 2 16,34 sq.m.
- Open office area 189,4 sq.m.
- Kitchen 7,4 sq.m.
- WC area with 4 cabins 13,4 sq.m.
- IT room 7,6 sq.m.

When finishing these offices, the floors were laid with laminate, except for the kitchen, server room and toilets, where high-quality tiles were used. Energy-saving windows with a high level of insulation from ELVIAL were also installed. The offices have a full air conditioning system with Daikin VRV system and hidden floor-ceiling internal units. Network cables are CAT 6 and all lighting is LED. Finally, the pre-installation of the alarm system and cameras was carried out. If it is necessary to create more spacious office area, offices G1 can be combined with the area of offices G2, in this case the total area reaches 780 sq.m.