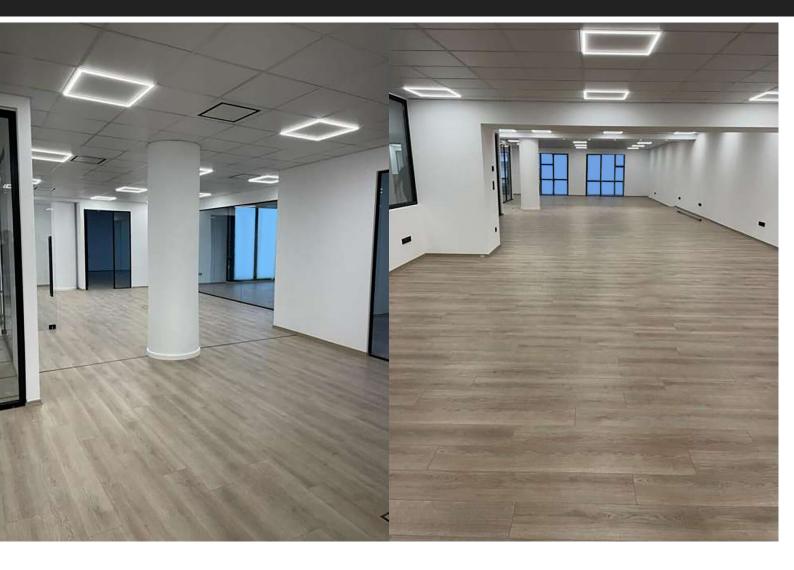

## PREMIUM CLASS OFFICES G1 - GLYFADA, ATTICA

These offices are located on the 3rd floor of the business center of Glyfada and have a total area of 405 sq.m. They include a reception area, closed and open office spaces, a meeting/conference room, a kitchen, WC and IT room. The specific area of the spaces is:

- Reception area 35,4 sq.m.
- Main office with WC- 39 sq.m.
- Conference room 29,55 sq.m.
- Closed office 1 16,34 sq.m.
- Closed office 2 16,34 sq.m.
- Open office area 189,4 sq.m.
- Kitchen 7,4 sq.m.
- WC area with 4 cabins 13,4 sq.m.
- IT room 7,6 sq.m.

When finishing these offices, the floors were laid with laminate, except for the kitchen, server room and toilets, where high-quality tiles were used. Energy-saving windows with a high level of insulation from ELVIAL were also installed. The offices have a full air conditioning system with Daikin VRV system and hidden floor-ceiling internal units. Network cables are CAT 6 and all lighting is LED. Finally, the pre-installation of the alarm system and cameras was carried out. If it is necessary to create more spacious office area, offices G1 can be combined with the area of offices G2, in this case the total area reaches 780 sq.m.