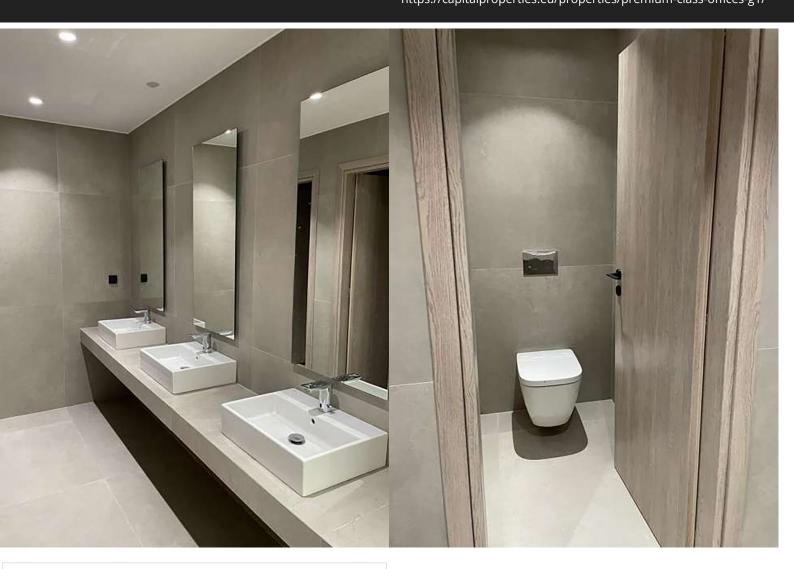

- Reception area 35,4 sq.m.
- Main office with WC- 39 sq.m.
- Conference room 29,55 sq.m.
- Closed office 1 16,34 sq.m.
- Closed office 2 16,34 sq.m.
- Open office area 189,4 sq.m.
- Kitchen 7,4 sq.m.
- WC area with 4 cabins 13,4 sq.m.
- IT room 7,6 sq.m.

When finishing these offices, the floors were laid with laminate, except for the kitchen, server room and toilets, where high-quality tiles were used. Energy-saving windows with a high level of insulation from ELVIAL were also installed. The offices have a full air conditioning system with Daikin VRV system and hidden floor-ceiling internal units. Network cables are CAT 6 and all lighting is LED. Finally, the pre-installation of the alarm system and cameras was carried out. If it is necessary to create more spacious office area, offices G1 can be combined with the area of offices G2, in this case the total area reaches 780 sq.m.

Page: 2 Page: 2

**Building area:** 405 m<sup>2</sup>

Bathrooms: 5

**Built: 2023** 

Renovated: 2023

**Energy Performance Certificate:** A

- Air conditioning
- Alarm
- City view
- Elevator
- Energy autonomous
- Fire detection system
- Independent
- Independent entrance
- Near park
- Near public square
- Near school
- Near supermarket
- Newly built
- Renovated
- Satellite TV
- Seaside
- Security cameras
- Smoke detectors
- Sound insulation
- Storage room
- Thermal insulation
- Ventilation system