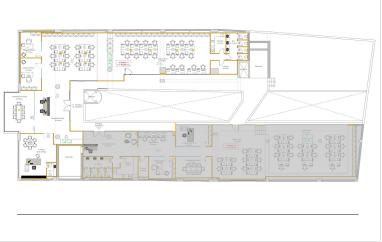

## PREMIUM CLASS OFFICES G1 - GLYFADA, ATTICA

These offices are located on the 3rd floor of the business center of Glyfada and have a total area of 405 sq.m. They include a reception area, closed and open office spaces, a meeting/conference room, a kitchen, WC and IT room. The specific area of the spaces is:

- Reception area 35,4 sq.m.
- Main office with WC- 39 sq.m.
- Conference room 29,55 sq.m.
- Closed office 1 16,34 sq.m.
- Closed office 2 16,34 sq.m.
- Open office area 189,4 sq.m.
- Kitchen 7,4 sq.m.
- WC area with 4 cabins 13,4 sq.m.
- IT room 7,6 sq.m.