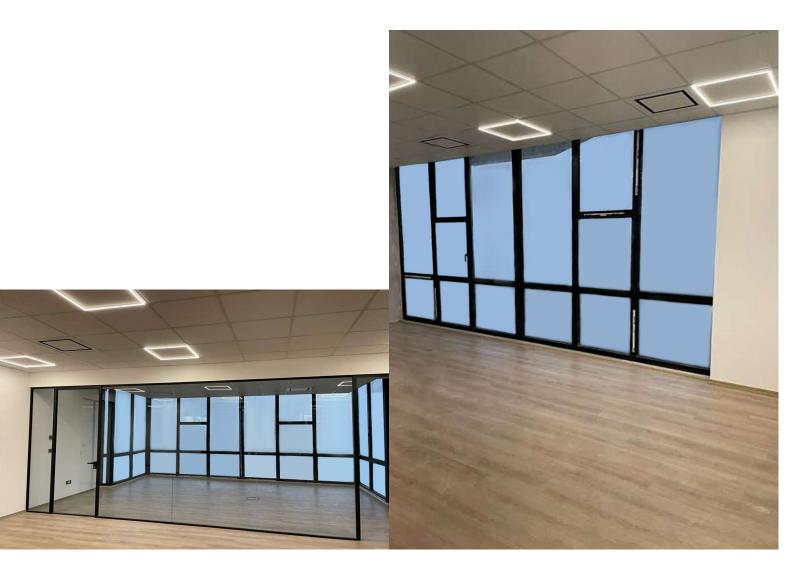

## PREMIUM CLASS OFFICES G1 - GLYFADA, ATTICA

These offices are located on the 3rd floor of the business center of Glyfada and have a total area of 405 sq.m. They include a reception area, closed and open office spaces, a meeting/conference room, a kitchen, WC and IT room. The specific area of the spaces is:

- Reception area 35,4 sq.m.
- Main office with WC- 39 sq.m.
- Conference room 29,55 sq.m.
- Closed office 1 16,34 sq.m.
- Closed office 2 16,34 sq.m.
- Open office area 189,4 sq.m.
- Kitchen 7,4 sq.m.
- WC area with 4 cabins 13,4 sq.m.
- IT room 7,6 sq.m.

When finishing these offices, the floors were laid with laminate, except for the kitchen, server room and toilets, where high-quality tiles were used. Energy-saving windows with a high level of insulation from ELVIAL were also installed. The offices have a full air conditioning system with Daikin VRV system and hidden floor-ceiling internal units. Network cables are CAT 6 and all lighting is LED. Finally, the pre-installation of the alarm system and cameras was carried out. If it is necessary to create more spacious office area, offices G1 can be combined with the area of offices G2, in this case the total area reaches 780 sq.m.