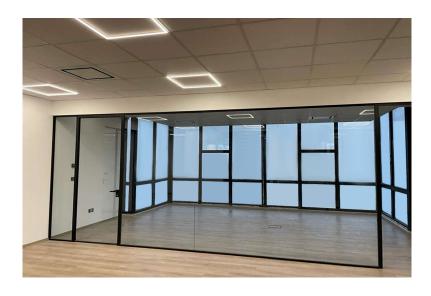

## PREMIUM CLASS OFFICES G1 - GLYFADA, ATTICA

These offices are located on the 3rd floor of the business center of Glyfada and have a total area of 405 sq.m. They include a reception area, closed and open office spaces, a meeting/conference room, a kitchen, WC and IT room. The specific area of the spaces is:

- Reception area 35,4 sq.m.
- Main office with WC- 39 sq.m.
- Conference room 29,55 sq.m.
- Closed office 1 16,34 sq.m.
- Closed office 2 16,34 sq.m.
- Open office area 189,4 sq.m.
- Kitchen 7,4 sq.m.
- WC area with 4 cabins 13,4 sq.m.
- IT room 7,6 sq.m.

When finishing these offices, the floors were laid with laminate, except for the kitchen, server room and toilets, where high-quality tiles were used. Energy-saving windows with a high level of insulation from ELVIAL were also installed. The offices have a full air conditioning system with Daikin VRV system and hidden floor-ceiling internal units. Network cables are CAT 6 and all lighting is LED. Finally, the pre-installation of the alarm system and cameras was carried out. If it is necessary to create more spacious office area, offices G1 can be combined with the area of offices G2, in this case the total area reaches 780 sq.m.