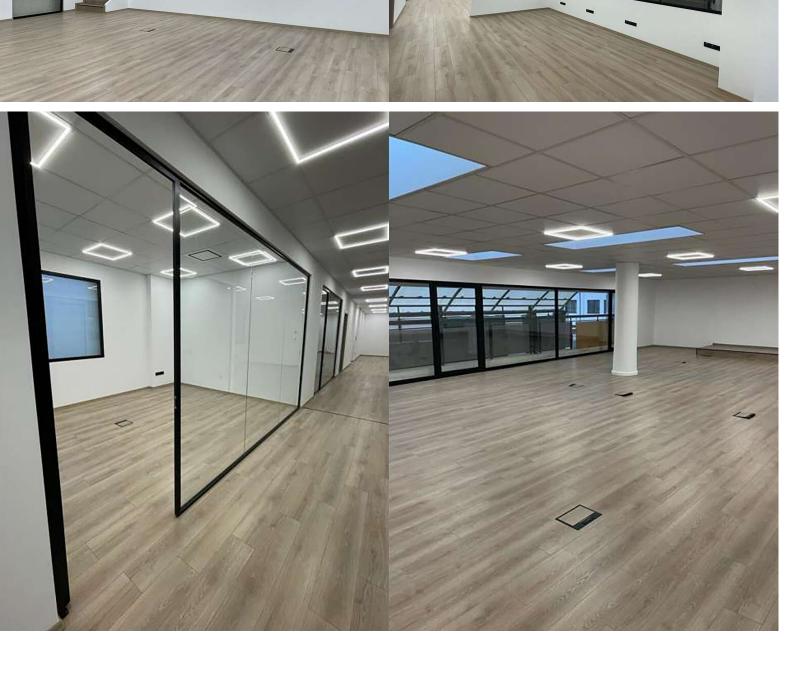

## PREMIUM CLASS OFFICES G2 – GLYFADA, ATTICA

These offices are located on the 3rd floor of the business center of Glyfada and have a total area of 375 sq.m. They include a reception area, closed and open office spaces, a meeting/conference room, a kitchen, WC and IT room. The specific area of the spaces is:

- Reception area 33 sq.m.
- Conference room 18,75 sq.m.
- Closed office 1 14 sq.m.
- Closed office 2 18,5 sq.m.
- Open office area 197,5 sq.m.
- Kitchen 10,9 sq.m.
- WC area with 4 cabins 13,35 sq.m.
- IT room 4,85 sq.m.

When finishing these offices, the floors were laid with laminate, except for the kitchen, server room and toilets, where high-quality tiles were used. Energy-saving windows with a high level of insulation from ELVIAL were also installed. The offices have a full air conditioning system with Daikin VRV system and hidden floor-ceiling internal units. Network cables are CAT 6 and all lighting is LED. Finally, the pre-installation of the alarm system and cameras was carried out. If it is necessary to create more spacious office area, offices G2 can be combined with the area of offices G1, in this case the total area reaches 780 sq.m. **Building area:** 375 m<sup>2</sup>