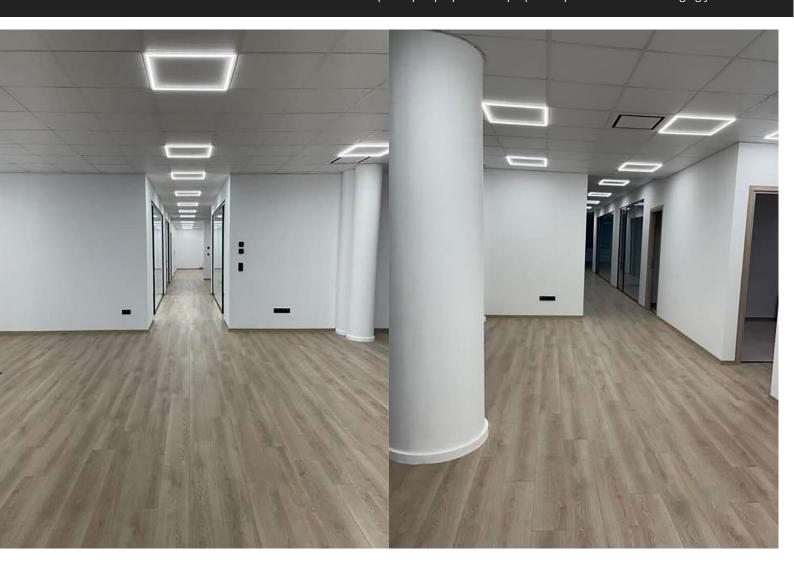

## PREMIUM CLASS OFFICES G2 – GLYFADA, ATTICA

These offices are located on the 3rd floor of the business center of Glyfada and have a total area of 375 sq.m. They include a reception area, closed and open office spaces, a meeting/conference room, a kitchen, WC and IT room. The specific area of the spaces is:

- Reception area 33 sq.m.
- Conference room 18,75 sq.m.
- Closed office 1 14 sq.m.
- Closed office 2 18,5 sq.m.
- Open office area 197,5 sq.m.
- Kitchen 10,9 sq.m.
- WC area with 4 cabins 13,35 sq.m.
- IT room 4,85 sq.m.

When finishing these offices, the floors were laid with laminate, except for the kitchen, server room and toilets, where high-quality tiles were used. Energy-saving windows with a high level of insulation from ELVIAL were also installed. The offices have a full air conditioning system with Daikin VRV system and hidden floor-ceiling internal units. Network cables are CAT 6 and all lighting is LED. Finally, the pre-installation of the alarm system and cameras was carried out. If it is necessary to create more spacious office area, offices G2 can be combined with the area of offices G1, in this case the total area reaches 780 sq.m. **Building area:** 375 m<sup>2</sup>