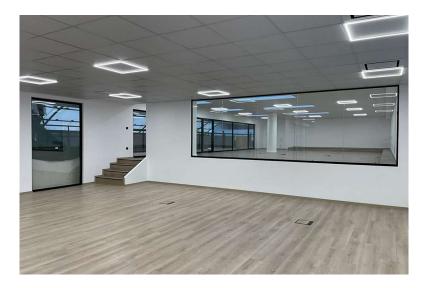

## PREMIUM CLASS OFFICES G2 – GLYFADA, ATTICA

These offices are located on the 3rd floor of the business center of Glyfada and have a total area of 375 sq.m. They include a reception area, closed and open office spaces, a meeting/conference room, a kitchen, WC and IT room. The specific area of the spaces is:

- Reception area 33 sq.m.
- Conference room 18,75 sq.m.
- Closed office 1 14 sq.m.
- Closed office 2 18,5 sq.m.
- Open office area 197,5 sq.m.
- Kitchen 10,9 sq.m.
- WC area with 4 cabins 13,35 sq.m.
- IT room 4,85 sq.m.

When finishing these offices, the floors were laid with laminate, except for the kitchen, server room and toilets, where high-quality tiles were used. Energy-saving windows with a high level of insulation from ELVIAL were also installed. The offices have a full air conditioning system with Daikin VRV system and hidden floor-ceiling internal units. Network cables are CAT 6 and all lighting is LED. Finally, the pre-installation of the alarm system and cameras was carried out. If it is necessary to create more spacious office area, offices G2 can be combined with the area of offices G1, in this case the total area reaches 780 sq.m. **Building area:** 375 m<sup>2</sup>