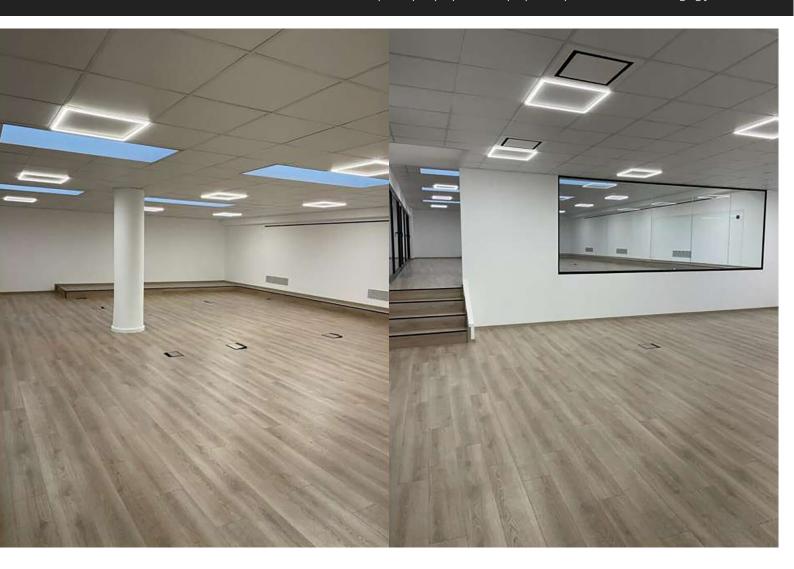

## PREMIUM CLASS OFFICES G2 – GLYFADA, ATTICA

These offices are located on the 3rd floor of the business center of Glyfada and have a total area of 375 sq.m. They include a reception area, closed and open office spaces, a meeting/conference room, a kitchen, WC and IT room. The specific area of the spaces is:

- Reception area 33 sq.m.
- Conference room 18,75 sq.m.
- Closed office 1 14 sq.m.
- Closed office 2 18,5 sq.m.
- Open office area 197,5 sq.m.
- Kitchen 10,9 sq.m.
- WC area with 4 cabins 13,35 sq.m.
- IT room 4,85 sq.m.

When finishing these offices, the floors were laid with laminate, except for the kitchen, server room and toilets, where high-quality tiles were used. Energy-saving windows with a high level of insulation from ELVIAL were also installed. The offices have a full air conditioning system with Daikin VRV system and hidden floor-ceiling internal units. Network cables are CAT 6 and all lighting is LED. Finally, the pre-installation of the alarm system and cameras was carried out. If it is necessary to create more spacious office area, offices G2 can be combined with the area of offices G1, in this case the total area reaches 780 sq.m. **Building area:** 375 m<sup>2</sup>