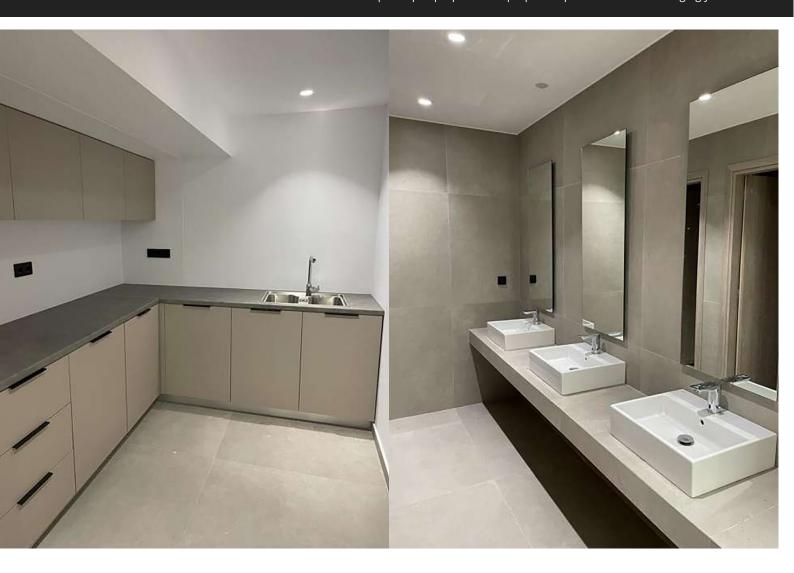

## PREMIUM CLASS OFFICES G2 – GLYFADA, ATTICA

These offices are located on the 3rd floor of the business center of Glyfada and have a total area of 375 sq.m. They include a reception area, closed and open office spaces, a meeting/conference room, a kitchen, WC and IT room. The specific area of the spaces is:

- Reception area 33 sq.m.
- Conference room 18,75 sq.m.
- Closed office 1 14 sq.m.
- Closed office 2 18,5 sq.m.
- Open office area 197,5 sq.m.
- Kitchen 10,9 sq.m.
- WC area with 4 cabins 13,35 sq.m.
- IT room 4,85 sq.m.

When finishing these offices, the floors were laid with laminate, except for the kitchen, server room and toilets, where high-quality tiles were used. Energy-saving windows with a high level of insulation from ELVIAL were also installed. The offices have a full air conditioning system with Daikin VRV system and hidden floor-ceiling internal units. Network cables are CAT 6 and all lighting is LED. Finally, the pre-installation of the alarm system and cameras was carried out. If it is necessary to create more spacious office area, offices G2 can be combined with the area of offices G1, in this case the total area reaches 780 sq.m. **Building area:** 375 m<sup>2</sup>

Bathrooms: 4

Built: 2023

Renovated: 2023

Energy Performance Certificate: A

- Air conditioning
- Alarm
- City view
- Elevator
- Energy autonomous
- Fire detection system
- Independent
- Independent entrance
- Near park
- Near public square
- Near school
- Near supermarket
- Newly built
- Renovated
- Satellite TV
- Seaside
- Security cameras
- Smoke detectors
- Sound insulation
- Storage room
- Thermal insulation
- Ventilation system