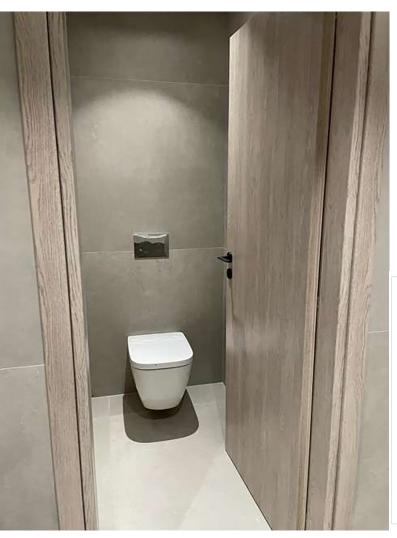

## PREMIUM CLASS OFFICES G2 – GLYFADA, ATTICA

These offices are located on the 3rd floor of the business center of Glyfada and have a total area of 375 sq.m. They include a reception area, closed and open office spaces, a meeting/conference room, a kitchen, WC and IT room. The specific area of the spaces is:

- Reception area 33 sq.m.
- Conference room 18,75 sq.m.
- Closed office 1 14 sq.m.
- Closed office 2 18,5 sq.m.
- Open office area 197,5 sq.m.
- Kitchen 10,9 sq.m.
- WC area with 4 cabins 13,35 sq.m.
- IT room 4,85 sq.m.

When finishing these offices, the floors were laid with laminate, except for the kitchen, server room and toilets, where high-quality tiles were used. Energy-saving windows with a high level of insulation from ELVIAL were also installed. The offices have a full air conditioning system with Daikin VRV system and hidden floor-ceiling internal units. Network cables are CAT 6 and all lighting is LED. Finally, the pre-installation of the alarm system and cameras was carried out. If it is necessary to create more spacious office area, offices G2 can be combined with the area of offices G1, in this case the total area reaches 780 sq.m. **Building area:** 375 m<sup>2</sup>