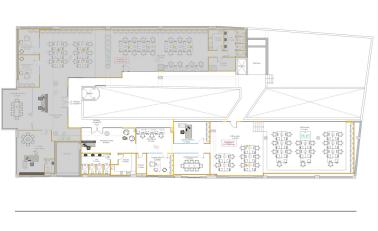

## PREMIUM CLASS OFFICES G2 – GLYFADA, ATTICA

These offices are located on the 3rd floor of the business center of Glyfada and have a total area of 375 sq.m. They include a reception area, closed and open office spaces, a meeting/conference room, a kitchen, WC and IT room. The specific area of the spaces is:

- Reception area 33 sq.m.
- Conference room 18,75 sq.m.
- Closed office 1 14 sq.m.
- Closed office 2 18,5 sq.m.
- Open office area 197,5 sq.m.
- Kitchen 10,9 sq.m.
- WC area with 4 cabins 13,35 sq.m.
- IT room 4,85 sq.m.