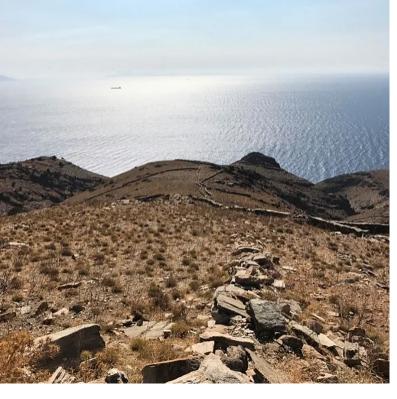

## SEA VIEW PLOT - KEA, CYCLADES

A plot of land with a total area of 460.000 sq.m. at the island of Kea, located in the southern part of the Aegean Sea and one of the most prestigious Greek islands. Athenians and tourists love the Kea island because of its proximity to Attica – it is only 20 km from Cape Sounion, it is very easy to get around on weekends. Ferries from Lavrion and fast boats from Piraeus go to the island regularly. The plot is located at one of the top places of the island and suitable for private development, and, even more, for the construction of a hotel complex or the development of other types of tourism business. Two beaches are located within property's boundaries.