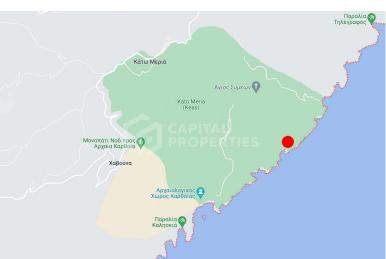

## SEA VIEW PLOT - KEA, CYCLADES

PRICE: On request REF Nr: 3979-K

## SEA VIEW PLOT - KEA, CYCLADES

An amphitheatrical plot for sale of 277.000 sq.m at Kea island, the place which is famous for its classy style and real quality. The plot is overlooking the sea and ready for constructions. Suitable for private construction as well as for development of tourism business.

**Plot area:** 277.000 m<sup>2</sup>

**Energy Performance Certificate: N/A** 

Page: 2 Page: 2

Page: 3