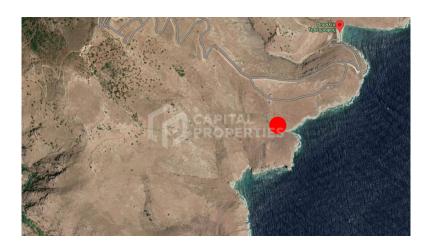

## SEA VIEW PLOT - KEA, CYCLADES

A plot of land with a total area of 244.000 sq.m. at one of the most prestigious Greek islands, called Kea. The island of Kea is located in the southern part of the Aegean Sea. Its proximity to Athens (20 km from the famous Cape Sounion) has made it very popular among the Athenians and the tourists. It is very easy to get here for the weekends: ferries from Lavrion and high-speed boats from Piraeus go to the island regularly. Administrative center – loulida. The plot is located in the area of the island called Agios Seri and it is characterized by its proximity to the city (3 km), as well as to the famous Tilegraphos beach. In the immediate vicinity there is a road leading to the sea. The land plot was excluded from the protection of the country's forest legislation by the decision of 2004, which means that it is ready for immediate development. Suitable for both private construction and tourism business development.