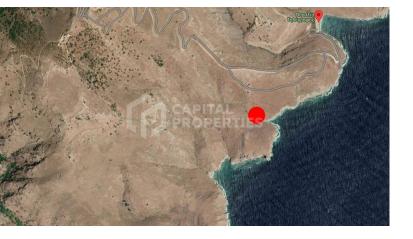

## SEA VIEW PLOT - KEA, CYCLADES

A plot of land with a total area of 244.000 sq.m. at one of the most prestigious Greek islands, called Kea. The island of Kea is located in the southern part of the Aegean Sea. Its proximity to Athens (20 km from the famous Cape Sounion) has made it very popular among the Athenians and the tourists. It is very easy to get here for the weekends: ferries from Lavrion and high-speed boats from Piraeus go to the island regularly. Administrative center – loulida. The plot is located in the area of the island called Agios Seri and it is characterized by its proximity to the city (3 km), as well as to the famous Tilegraphos beach. In the immediate vicinity there is a road leading to the sea. The land plot was excluded from the protection of the country's forest legislation by the decision of 2004, which means that it is ready for immediate development. Suitable for both private construction and tourism business development.