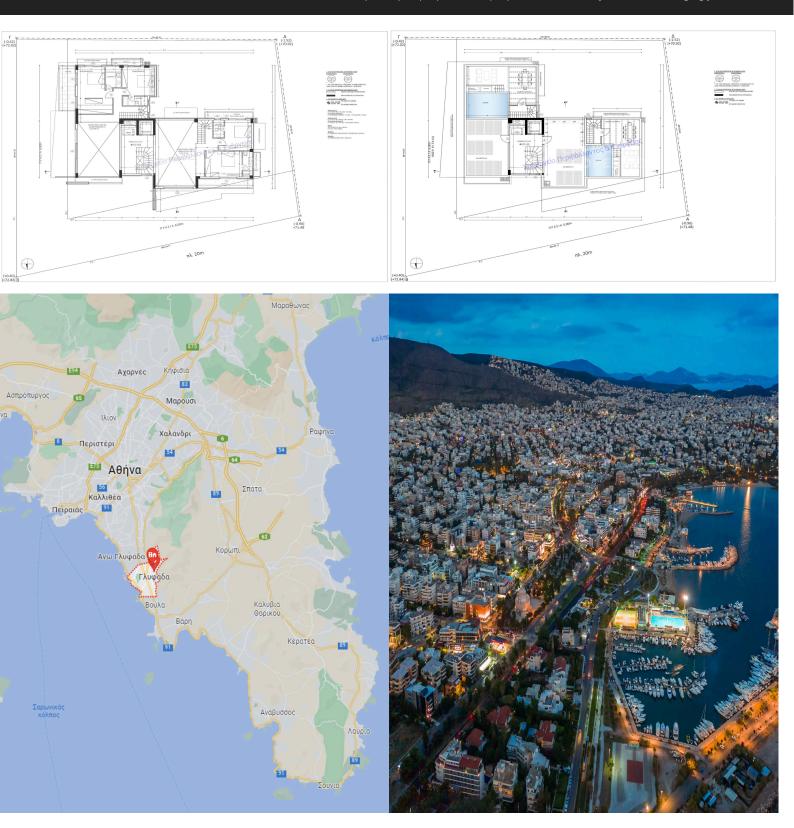

## SEA VIEW STYLISH MAISONETTE (G2) – GLYFADA, ATTICA

This new residential complex is located in the seaside area of Glyfada. This area is the most central among the most popular and famous southern suburbs of Athens. Described location can be called the most top one, since this area has been a center of attraction for both locals and tourists from all over the world for many years. In the immediate vicinity there are shopping and entertainment centers, cafes and restaurants, schools and kindergartens, playgrounds and parks, many hotels. It is a municipality with good transport links and a beautiful beach with four marinas, as well as places for water sports such as polo, sailing, surfing, waveboarding and scuba diving, and the Glyfada Nautical Club is one of the main and highly developed in Greece. Sports occupy a large part of the daily life of the residents, with tennis courts, basketball courts and paddle tennis courts, it is no surprise that in such a cosmopolitan and "international" area there is the oldest golf course in Greece, and its 530 acres are a real green oasis of the city. At a distance of 2 km from Glyfada, the famous project "Elliniko Park" is being created, which will be built on the site of the former airport. The Elliniko Metropolitan Park, which is planned to be the largest in Greece and one of the largest urban parks in Europe, plays a dominant role in the development of the entire area and will become a reference point for all of Europe. The park will be open and accessible to all, will feature high aesthetics of landscape architecture, and will contain cultural, sports and educational facilities. Glyfada is located not too far from the center of Athens, which is always full of life and energy. This is a residential complex where, both during its design and during its construction, emphasis was placed on modernity, functionality and elegance. The building is characterized by its minimalistic design, thoughtfulness of all details and the care of architects and builders to preserve the best aesthetic views. The building will be luxurious and elegant both outside and inside. All construction work will be carried out by experienced construction companies in accordance with all existing and statutory rules and regulations, using the highest quality materials and under the supervision of a responsible engineer and inspectors. The floor at the entrance of the building, as well as the stairs are planned to be covered with marble. The floors of common technical rooms (boiler room, engine room, warehouses) will be tiled. Underground parking lots will be covered with industrial flooring. A European-made hydraulic lift with a capacity of 7 to 8 people will be installed. Spacious storage rooms will be built in the basement, where you can go down by elevator from the central staircase. Private parking spaces will be available in the basement. There will also be a shared garden on the ground floor. Large tiles will cover the floors in the living rooms and corridors, while in the bedrooms there will be polished wooden floors. Bathrooms and balconies will have high quality tiles. Cooling will be carried out using autonomous VRV air conditioning systems. Hot water - either by a hybrid photovoltaic system or inertial tanks. A dry floor heating system will be installed in each unit. External aluminum frames will be thermally efficient in accordance with the minimum coefficient of thermal conductivity determined by engineering research. Entrance doors of apartments will have double armored protection. They will have peepholes and a controlled opening mechanisms. Each apartment will have a built-in fireplace in the living room. Each fireplace will have an independent chimney to the roof and will be lined with refractory drywall. The apartments will have kitchen and bathroom furniture, as well as wardrobes of modern design and high quality. Each apartment will have a complete installation of a video intercom and a central television antenna. External insulation will be installed in accordance with the KENAK study (A++). All facilities will be equipped with the Smart Home automation system. This residential building consists of 4 maisonettes and 4 apartments. This maisonette has an area of 154 sq.m. and it is located on the 4th and 5th floors. On the lower level there is a spacious living room with a separate seating and dining areas, a kitchen, two bedrooms and two bathrooms. There is also a guest wc here. From each room of this level of maisonette there is an access to the balcony. On the upper level of the maisonette there are two more en suite bedrooms with their own bathrooms. From here you have an access to a large terrace with a swimming pool, the right to use of which belongs exclusively to the residents of this maisonette. There is a storage room and 2 parking spaces at the -1 floor of the building.