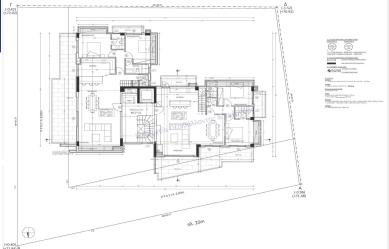

## SEA VIEW STYLISH MAISONETTE (G2) – GLYFADA, ATTICA

This new residential complex is located in the seaside area of Glyfada. This area is the most central among the most popular and famous southern suburbs of Athens. Described location can be called the most top one, since this area has been a center of attraction for both locals and tourists from all over the world for many years. In the immediate vicinity there are shopping and entertainment centers, cafes and restaurants, schools and kindergartens, playgrounds and parks, many hotels. It is a municipality with good transport links and a beautiful beach with four marinas, as well as places for water sports such as polo, sailing, surfing, waveboarding and scuba diving, and the Glyfada Nautical Club is one of the main and highly developed in Greece. Sports occupy a large part of the daily life of the residents, with tennis courts, basketball courts and paddle tennis courts, it is no surprise that in such a cosmopolitan and "international" area there is the oldest golf course in Greece, and its 530 acres are a real green oasis of the city. At a distance of 2 km from Glyfada, the famous project "Elliniko Park" is being created, which will be built on the site of the former airport. The Elliniko Metropolitan Park, which is planned to be the largest in Greece and one of the largest urban parks in Europe, plays a dominant role in the development of the entire area and will become a reference point for all of Europe. The park will be open and accessible to all, will feature high aesthetics of landscape architecture, and will contain cultural, sports and educational facilities. Glyfada is located not too far from the center of Athens, which is always full of life and energy. This is a residential complex where, both during its design and during its construction, emphasis was placed on modernity, functionality and elegance. The building is characterized by its minimalistic design, thoughtfulness of all details and the care of architects and builders to preserve the best aesthetic views. The building will be luxurious and elegant both outside and inside. All construction work will be carried out by experienced construction companies in accordance with all existing and statutory rules and regulations, using the highest quality materials and under the supervision of a responsible engineer and inspectors. The floor at the entrance of the building, as well as the stairs are planned to be covered with marble. The floors of common technical rooms (boiler room, engine room, warehouses) will be tiled. Underground parking lots will be covered with industrial flooring. A European-made hydraulic lift with a capacity of 7 to 8 people will be installed. Spacious storage rooms will be built in the basement, where you can go down by elevator from the central staircase. Private parking spaces will be available in the basement. There will also be a shared garden on the ground floor. Large tiles will cover the floors in the living rooms and corridors, while in the bedrooms there will be polished wooden floors. Bathrooms and balconies will have high quality tiles. Cooling will be carried out using autonomous VRV air conditioning systems. Hot water - either by a hybrid photovoltaic system or inertial tanks. A dry floor heating system will be installed in each unit. External aluminum frames will be thermally efficient in accordance with the minimum coefficient of thermal conductivity determined by engineering research. Entrance doors of apartments will have double armored protection. They will have peepholes and a controlled opening mechanisms. Each apartment will have a built-in fireplace in the living room. Each fireplace will have an independent chimney to the roof and will be lined with refractory drywall. The apartments will have kitchen and bathroom furniture, as well as wardrobes of modern design and high quality. Each apartment will have a complete installation of a video intercom and a central television antenna. External insulation will be installed in accordance with the KENAK study (A++). All facilities will be equipped with the Smart Home automation system. This residential building consists of 4 maisonettes and 4 apartments. This maisonette has an area of 154 sq.m. and it is located on the 4th and 5th floors. On the lower level there is a spacious living room with a separate seating and dining areas, a kitchen, two bedrooms and two bathrooms. There is also a guest wc here. From each room of this level of maisonette there is an access to the balcony. On the upper level of the maisonette there are two more en suite bedrooms with their own bathrooms. From here you have an access to a large terrace with a swimming pool, the right to use of which belongs exclusively to the residents of this maisonette. There is a storage room and 2 parking spaces at the -1 floor of the building.

**Building area:** 154 m<sup>2</sup>

Levels: 2

Bedrooms: 4

Bathrooms: 4

Built: 2025

Energy Performance Certificate: A

— Air conditioning

— Attic