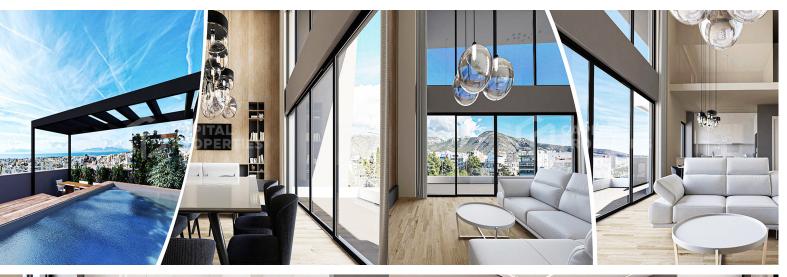

## SEA VIEW STYLISH MAISONETTE (G2) – GLYFADA, ATTICA

This new residential complex is located in the seaside area of Glyfada. This area is the most central among the most popular and famous southern suburbs of Athens. Described location can be called the most top one, since this area has been a center of attraction for both locals and tourists from all over the world for many years. In the immediate vicinity there are shopping and entertainment centers, cafes and restaurants, schools and kindergartens, playgrounds and parks, many hotels. It is a municipality with good transport links and a beautiful beach with four marinas, as well as places for water sports such as polo, sailing, surfing, waveboarding and scuba diving, and the Glyfada Nautical Club is one of the main and highly developed in Greece. Sports occupy a large part of the daily life of the residents, with tennis courts, basketball courts and paddle tennis courts, it is no surprise that in such a cosmopolitan and "international" area there is the oldest golf course in Greece, and its 530 acres are a real green oasis of the city. At a distance of 2 km from Glyfada, the famous project "Elliniko Park" is being created, which will be built on the site of the former airport. The Elliniko Metropolitan Park, which is planned to be the largest in Greece and one of the largest urban parks in Europe, plays a dominant role in the development of the entire area and will become a reference point for all of Europe. The park will be open and accessible to all, will feature high aesthetics of landscape architecture, and will contain cultural, sports and educational facilities. Glyfada is located not too far from the center of Athens, which is always full of life and energy. This is a residential complex where, both during its design and during its construction, emphasis was placed on modernity, functionality and elegance. The building is characterized by its minimalistic design, thoughtfulness of all details and the care of architects and builders to preserve the best aesthetic views. The building will be luxurious and elegant both outside and inside. All construction work will be carried out by experienced construction companies in accordance with all existing and statutory rules and regulations, using the highest quality materials and under the supervision of a responsible engineer and inspectors. The floor at the entrance of the building, as well as the stairs are planned to be covered with marble. The floors of common technical rooms (boiler room, engine room, warehouses) will be tiled. Underground parking lots will be covered with industrial flooring. A European-made hydraulic lift with a capacity of 7 to 8 people will be installed. Spacious storage rooms will be built in the basement, where you can go down by elevator from the central staircase. Private parking spaces will be available in the basement. There will also be a shared garden on the ground floor. Large tiles will cover the floors in the living rooms and corridors, while in the bedrooms there will be polished wooden floors. Bathrooms and balconies will have high quality tiles. Cooling will be carried out using autonomous VRV air conditioning systems. Hot water - either by a hybrid photovoltaic system or inertial tanks. A dry floor heating system will be installed in each unit. External aluminum frames will be thermally efficient in accordance with the minimum coefficient of thermal conductivity determined by engineering research. Entrance doors of apartments will have double armored protection. They will have peepholes and a controlled opening mechanisms. Each apartment will have a built-in fireplace in the living room. Each fireplace will have an independent chimney to the roof and will be lined with refractory drywall. The apartments will have kitchen and bathroom furniture, as well as wardrobes of modern design and high quality. Each apartment will have a complete installation of a video intercom and a central television antenna. External insulation will be installed in accordance with the KENAK study (A++). All facilities will be equipped with the Smart Home automation system. This residential building consists of 4 maisonettes and 4 apartments. This maisonette has an area of 154 sq.m. and it is located on the 4th and 5th floors. On the lower level there is a spacious living room with a separate seating and dining areas, a kitchen, two bedrooms and two bathrooms. There is also a guest wc here. From each room of this level of maisonette there is an access to the balcony. On the upper level of the maisonette there are two more en suite bedrooms with their own bathrooms. From here you have an access to a large terrace with a swimming pool, the right to use of which belongs exclusively to the residents of this maisonette. There is a storage room and 2 parking spaces at the -1 floor of the building.

**Building area:** 154 m<sup>2</sup>

Levels: 2

Bedrooms: 4

Bathrooms: 4

Built: 2025

Energy Performance Certificate: A

— Air conditioning

— Attic

— Boiler

Electric shutters

— Elevator

- Fire detection system
- Fireplace
- Garage
- Garden (shared)
- Internal stair case
- Luxury
- Mountain view
- Near park
- Near public square
- Near school
- Near supermarket
- Newly built
- Park view
- Parking
- Private swimming pool
- Roof garden
- Safety door
- Sea View
- Seaside
- Smart Home
- Solar panels
- Solar water panels
- Sound insulation
- Storage room
- Terrace
- Thermal insulation
- Underfloor heating
- Underground parking
- Ventilation system
- Wheelchair access
- Window screens