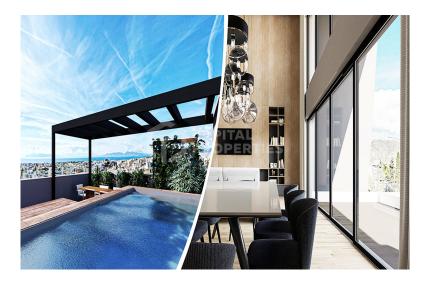

## SEA VIEW STYLISH MAISONETTE (G2) – GLYFADA, ATTICA

This new residential complex is located in the seaside area of Glyfada. This area is the most central among the most popular and famous southern suburbs of Athens. Described location can be called the most top one, since this area has been a center of attraction for both locals and tourists from all over the world for many years. In the immediate vicinity there are shopping and entertainment centers, cafes and restaurants, schools and kindergartens, playgrounds and parks, many hotels. It is a municipality with good transport links and a beautiful beach with four marinas, as well as places for water sports such as polo, sailing, surfing, waveboarding and scuba diving, and the Glyfada Nautical Club is one of the main and highly developed in Greece. Sports occupy a large part of the daily life of the residents, with tennis courts, basketball courts and paddle tennis courts, it is no surprise that in such a cosmopolitan and "international" area there is the oldest golf course in Greece, and its 530 acres are a real green oasis of the city. At a distance of 2 km from Glyfada, the famous project "Elliniko Park" is being created, which will be built on the site of the former airport. The Elliniko Metropolitan Park, which is planned to be the largest in Greece and one of the largest urban parks in Europe, plays a dominant role in the development of the entire area and will become a reference point for all of Europe. The park will be open and accessible to all, will feature high aesthetics of landscape architecture, and will contain cultural, sports and educational facilities. Glyfada is located not too far from the center of Athens, which is always full of life and energy. This is a residential complex where, both during its design and during its construction, emphasis was placed on modernity, functionality and elegance. The building is characterized by its minimalistic design, thoughtfulness of all details and the care of architects and builders to preserve the best aesthetic views. The building will be luxurious and elegant both outside and inside. All construction work will be carried out by experienced construction companies in accordance with all existing and statutory rules and regulations, using the highest quality materials and under the supervision of a responsible engineer and inspectors. The floor at the entrance of the building, as well as the stairs are planned to be covered with marble. The floors of common technical rooms (boiler room, engine room, warehouses) will be tiled. Underground parking lots will be covered with industrial flooring. A European-made hydraulic lift with a capacity of 7 to 8 people will be installed. Spacious storage rooms will be built in the basement, where you can go down by elevator from the central staircase. Private parking spaces will be available in the basement. There will also be a shared garden on the ground floor. Large tiles will cover the floors in the living rooms and corridors, while in the bedrooms there will be polished wooden floors. Bathrooms and balconies will have high quality tiles. Cooling will be carried out using autonomous VRV air conditioning systems. Hot water - either by a hybrid photovoltaic system or inertial tanks. A dry floor heating system will be installed in each unit. External aluminum frames will be thermally efficient in accordance with the minimum coefficient of thermal conductivity determined by engineering research. Entrance doors of apartments will have double armored protection. They will have peepholes and a controlled opening mechanisms. Each apartment will have a built-in fireplace in the living room. Each fireplace will have an independent chimney to the roof and will be lined with refractory drywall. The apartments will have kitchen and bathroom furniture, as well as wardrobes of modern design and high quality. Each apartment will have a complete installation of a video intercom and a central television antenna. External insulation will be installed in accordance with the KENAK study (A++). All facilities will be equipped with the Smart Home automation system. This residential building consists of 4 maisonettes and 4 apartments. This maisonette has an area of 154 sq.m. and it is located on the 4th and 5th floors. On the lower level there is a spacious living room with a separate seating and dining areas, a kitchen, two bedrooms and two bathrooms. There is also a guest wc here. From each room of this level of maisonette there is an access to the balcony. On the upper level of the maisonette there are two more en suite bedrooms with their own bathrooms. From here you have an access to a large terrace with a swimming pool, the right to use of which belongs exclusively to the residents of this maisonette. There is a storage room and 2 parking spaces at the -1 floor of the building.

**Building area:** 154 m<sup>2</sup>

Levels: 2

Bedrooms: 4

Bathrooms: 4

Built: 2025

Energy Performance Certificate: A

— Air conditioning

— Attic

— Boiler

Electric shutters

— Elevator

- Fire detection system
- Fireplace
- Garage
- Garden (shared)
- Internal stair case
- Luxury
- Mountain view
- Near park
- Near public square
- Near school
- Near supermarket
- Newly built
- Park view
- Parking
- Private swimming pool
- Roof garden
- Safety door
- Sea View
- Seaside
- Smart Home
- Solar panels
- Solar water panels
- Sound insulation
- Storage room
- Terrace
- Thermal insulation
- Underfloor heating
- Underground parking
- Ventilation system
- Wheelchair access
- Window screens