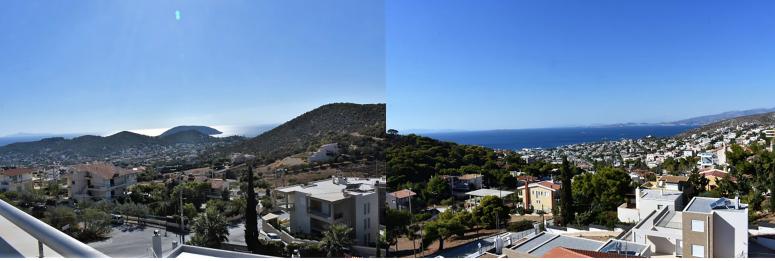

## SEA VIEW VILLA - SARONIDA, ATTICA

A private house with an area of 360 sq.m., characterized by high quality construction and materials used in it, on a plot of land with a total area of 605 sq.m. is located in the coastal area of the suburbs of Athens, called Saronida. This area is characterized by its moderate and calm life style in the winter period and increasing tourist activity in the summer. The location allows you to enjoy panoramic sea views from its spacious terraces, while the nearest beach is a maximum of 5 minutes drive. The neat private garden of the house is equipped with an automatic watering system, has beautiful well-kept lawns and flowers and offers to enjoy a barbecue area. The house consists of 3 levels and includes 2 spacious living rooms with fireplaces in each, 2 separate kitchens, 5 bedrooms, 2 bathrooms and 3 additional wc. There is an autonomous heating option for each floor. All these details make it possible to divide the area between two families. The house is equipped with a central air conditioning system, solar panels, a boiler, an elevator, a satellite dish, a large storage room, 3 parking spaces. As can be seen at first sight the house was built with the highest quality materials.