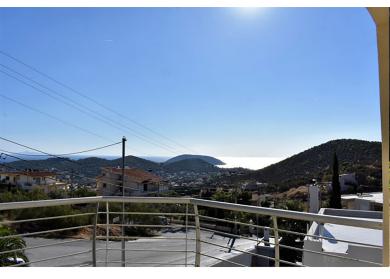

## SEA VIEW VILLA - SARONIDA, ATTICA

A private house with an area of 360 sq.m., characterized by high quality construction and materials used in it, on a plot of land with a total area of 605 sq.m. is located in the coastal area of the suburbs of Athens, called Saronida. This area is characterized by its moderate and calm life style in the winter period and increasing tourist activity in the summer. The location allows you to enjoy panoramic sea views from its spacious terraces, while the nearest beach is a maximum of 5 minutes drive. The neat private garden of the house is equipped with an automatic watering system, has beautiful well-kept lawns and flowers and offers to enjoy a barbecue area. The house consists of 3 levels and includes 2 spacious living rooms with fireplaces in each, 2 separate kitchens, 5 bedrooms, 2 bathrooms and 3 additional wc. There is an autonomous heating option for each floor. All these details make it possible to divide the area between two families. The house is equipped with a central air conditioning system, solar panels, a boiler, an elevator, a satellite dish, a large storage room, 3 parking spaces. As can be seen at first sight the house was built with the highest quality materials.