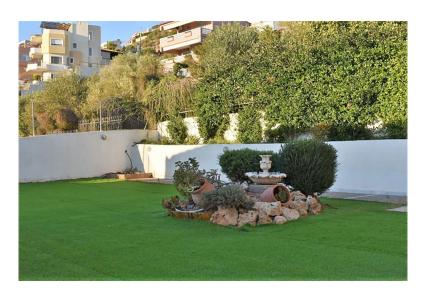

## SEA VIEW VILLA - SARONIDA, ATTICA

A private house with an area of 360 sq.m., characterized by high quality construction and materials used in it, on a plot of land with a total area of 605 sq.m. is located in the coastal area of the suburbs of Athens, called Saronida. This area is characterized by its moderate and calm life style in the winter period and increasing tourist activity in the summer. The location allows you to enjoy panoramic sea views from its spacious terraces, while the nearest beach is a maximum of 5 minutes drive. The neat private garden of the house is equipped with an automatic watering system, has beautiful well-kept lawns and flowers and offers to enjoy a barbecue area. The house consists of 3 levels and includes 2 spacious living rooms with fireplaces in each, 2 separate kitchens, 5 bedrooms, 2 bathrooms and 3 additional wc. There is an autonomous heating option for each floor. All these details make it possible to divide the area between two families. The house is equipped with a central air conditioning system, solar panels, a boiler, an elevator, a satellite dish, a large storage room, 3 parking spaces. As can be seen at first sight the house was built with the highest quality materials.