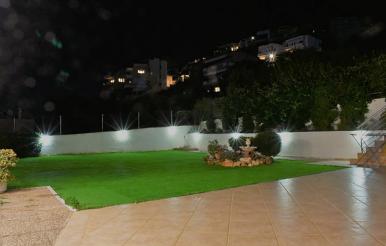

## SEA VIEW VILLA - SARONIDA, ATTICA

A private house with an area of 360 sq.m., characterized by high quality construction and materials used in it, on a plot of land with a total area of 605 sq.m. is located in the coastal area of the suburbs of Athens, called Saronida. This area is characterized by its moderate and calm life style in the winter period and increasing tourist activity in the summer. The location allows you to enjoy panoramic sea views from its spacious terraces, while the nearest beach is a maximum of 5 minutes drive. The neat private garden of the house is equipped with an automatic watering system, has beautiful well-kept lawns and flowers and offers to enjoy a barbecue area. The house consists of 3 levels and includes 2 spacious living rooms with fireplaces in each, 2 separate kitchens, 5 bedrooms, 2 bathrooms and 3 additional wc. There is an autonomous heating option for each floor. All these details make it possible to divide the area between two families. The house is equipped with a central air conditioning system, solar panels, a boiler, an elevator, a satellite dish, a large storage room, 3 parking spaces. As can be seen at first sight the house was built with the highest quality materials.

Plot area: 605 m<sup>2</sup>

Building area: 360 m<sup>2</sup>

Levels: 3

**Bedrooms:** 5

Bathrooms: 2

**Built: 2010** 

**Energy Performance Certificate:** N/A

- Air conditioning
- Alarm
- BBQ
- Elevator
- Fireplace
- Independent
- Independent entrance
- Parking
- Private garden
- Sea View
- Storage room