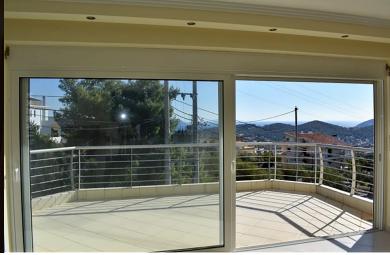

## SEA VIEW VILLA - SARONIDA, ATTICA

A private house with an area of 360 sq.m., characterized by high quality construction and materials used in it, on a plot of land with a total area of 605 sq.m. is located in the coastal area of the suburbs of Athens, called Saronida. This area is characterized by its moderate and calm life style in the winter period and increasing tourist activity in the summer. The location allows you to enjoy panoramic sea views from its spacious terraces, while the nearest beach is a maximum of 5 minutes drive. The neat private garden of the house is equipped with an automatic watering system, has beautiful well-kept lawns and flowers and offers to enjoy a barbecue area. The house consists of 3 levels and includes 2 spacious living rooms with fireplaces in each, 2 separate kitchens, 5 bedrooms, 2 bathrooms and 3 additional wc. There is an autonomous heating option for each floor. All these details make it possible to divide the area between two families. The house is equipped with a central air conditioning system, solar panels, a boiler, an elevator, a satellite dish, a large storage room, 3 parking spaces. As can be seen at first sight the house was built with the highest quality materials.

Plot area: 605 m<sup>2</sup>

Building area: 360 m<sup>2</sup>

Levels: 3

**Bedrooms:** 5

Bathrooms: 2

**Built: 2010** 

**Energy Performance Certificate:** N/A

- Air conditioning
- Alarm
- BBQ
- Elevator
- Fireplace
- Independent
- Independent entrance
- Parking
- Private garden
- Sea View
- Storage room