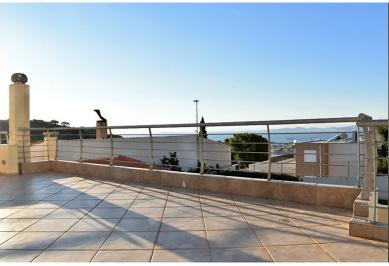

## SEA VIEW VILLA - SARONIDA, ATTICA

A private house with an area of 360 sq.m., characterized by high quality construction and materials used in it, on a plot of land with a total area of 605 sq.m. is located in the coastal area of the suburbs of Athens, called Saronida. This area is characterized by its moderate and calm life style in the winter period and increasing tourist activity in the summer. The location allows you to enjoy panoramic sea views from its spacious terraces, while the nearest beach is a maximum of 5 minutes drive. The neat private garden of the house is equipped with an automatic watering system, has beautiful well-kept lawns and flowers and offers to enjoy a barbecue area. The house consists of 3 levels and includes 2 spacious living rooms with fireplaces in each, 2 separate kitchens, 5 bedrooms, 2 bathrooms and 3 additional wc. There is an autonomous heating option for each floor. All these details make it possible to divide the area between two families. The house is equipped with a central air conditioning system, solar panels, a boiler, an elevator, a satellite dish, a large storage room, 3 parking spaces. As can be seen at first sight the house was built with the highest quality materials.