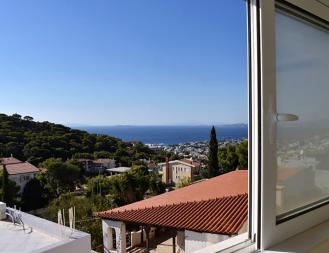

## SEA VIEW VILLA - SARONIDA, ATTICA

A private house with an area of 360 sq.m., characterized by high quality construction and materials used in it, on a plot of land with a total area of 605 sq.m. is located in the coastal area of the suburbs of Athens, called Saronida. This area is characterized by its moderate and calm life style in the winter period and increasing tourist activity in the summer. The location allows you to enjoy panoramic sea views from its spacious terraces, while the nearest beach is a maximum of 5 minutes drive. The neat private garden of the house is equipped with an automatic watering system, has beautiful well-kept lawns and flowers and offers to enjoy a barbecue area. The house consists of 3 levels and includes 2 spacious living rooms with fireplaces in each, 2 separate kitchens, 5 bedrooms, 2 bathrooms and 3 additional wc. There is an autonomous heating option for each floor. All these details make it possible to divide the area between two families. The house is equipped with a central air conditioning system, solar panels, a boiler, an elevator, a satellite dish, a large storage room, 3 parking spaces. As can be seen at first sight the house was built with the highest quality materials.