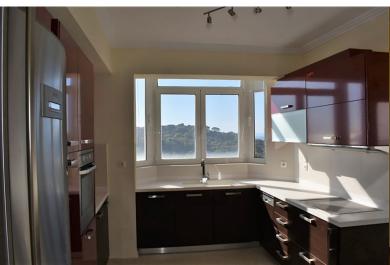

## SEA VIEW VILLA - SARONIDA, ATTICA

A private house with an area of 360 sq.m., characterized by high quality construction and materials used in it, on a plot of land with a total area of 605 sq.m. is located in the coastal area of the suburbs of Athens, called Saronida. This area is characterized by its moderate and calm life style in the winter period and increasing tourist activity in the summer. The location allows you to enjoy panoramic sea views from its spacious terraces, while the nearest beach is a maximum of 5 minutes drive. The neat private garden of the house is equipped with an automatic watering system, has beautiful well-kept lawns and flowers and offers to enjoy a barbecue area. The house consists of 3 levels and includes 2 spacious living rooms with fireplaces in each, 2 separate kitchens, 5 bedrooms, 2 bathrooms and 3 additional wc. There is an autonomous heating option for each floor. All these details make it possible to divide the area between two families. The house is equipped with a central air conditioning system, solar panels, a boiler, an elevator, a satellite dish, a large storage room, 3 parking spaces. As can be seen at first sight the house was built with the highest quality materials.