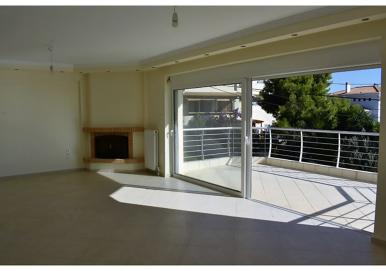

## SEA VIEW VILLA - SARONIDA, ATTICA

A private house with an area of 360 sq.m., characterized by high quality construction and materials used in it, on a plot of land with a total area of 605 sq.m. is located in the coastal area of the suburbs of Athens, called Saronida. This area is characterized by its moderate and calm life style in the winter period and increasing tourist activity in the summer. The location allows you to enjoy panoramic sea views from its spacious terraces, while the nearest beach is a maximum of 5 minutes drive. The neat private garden of the house is equipped with an automatic watering system, has beautiful well-kept lawns and flowers and offers to enjoy a barbecue area. The house consists of 3 levels and includes 2 spacious living rooms with fireplaces in each, 2 separate kitchens, 5 bedrooms, 2 bathrooms and 3 additional wc. There is an autonomous heating option for each floor. All these details make it possible to divide the area between two families. The house is equipped with a central air conditioning system, solar panels, a boiler, an elevator, a satellite dish, a large storage room, 3 parking spaces. As can be seen at first sight the house was built with the highest quality materials.

Plot area: 605 m<sup>2</sup>

Building area: 360 m<sup>2</sup>

Levels: 3

**Bedrooms:** 5

Bathrooms: 2

**Built: 2010** 

**Energy Performance Certificate:** N/A

- Air conditioning
- Alarm
- BBQ
- Elevator
- Fireplace
- Independent
- Independent entrance
- Parking
- Private garden
- Sea View
- Storage room