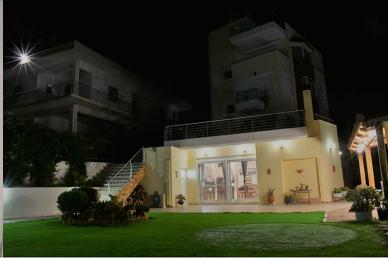

## SEA VIEW VILLA - SARONIDA, ATTICA

A private house with an area of 360 sq.m., characterized by high quality construction and materials used in it, on a plot of land with a total area of 605 sq.m. is located in the coastal area of the suburbs of Athens, called Saronida. This area is characterized by its moderate and calm life style in the winter period and increasing tourist activity in the summer. The location allows you to enjoy panoramic sea views from its spacious terraces, while the nearest beach is a maximum of 5 minutes drive. The neat private garden of the house is equipped with an automatic watering system, has beautiful well-kept lawns and flowers and offers to enjoy a barbecue area. The house consists of 3 levels and includes 2 spacious living rooms with fireplaces in each, 2 separate kitchens, 5 bedrooms, 2 bathrooms and 3 additional wc. There is an autonomous heating option for each floor. All these details make it possible to divide the area between two families. The house is equipped with a central air conditioning system, solar panels, a boiler, an elevator, a satellite dish, a large storage room, 3 parking spaces. As can be seen at first sight the house was built with the highest quality materials.

Plot area: 605 m<sup>2</sup>

Building area: 360 m<sup>2</sup>

Levels: 3

**Bedrooms:** 5

Bathrooms: 2

**Built: 2010** 

**Energy Performance Certificate:** N/A

- Air conditioning
- Alarm
- BBQ
- Elevator
- Fireplace
- Independent
- Independent entrance
- Parking
- Private garden
- Sea View
- Storage room