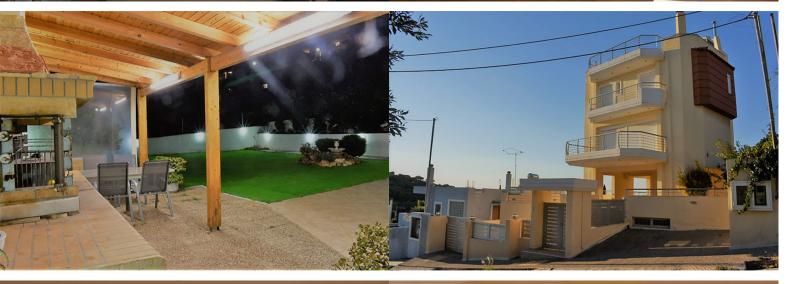

## SEA VIEW VILLA - SARONIDA, ATTICA

A private house with an area of 360 sq.m., characterized by high quality construction and materials used in it, on a plot of land with a total area of 605 sq.m. is located in the coastal area of the suburbs of Athens, called Saronida. This area is characterized by its moderate and calm life style in the winter period and increasing tourist activity in the summer. The location allows you to enjoy panoramic sea views from its spacious terraces, while the nearest beach is a maximum of 5 minutes drive. The neat private garden of the house is equipped with an automatic watering system, has beautiful well-kept lawns and flowers and offers to enjoy a barbecue area. The house consists of 3 levels and includes 2 spacious living rooms with fireplaces in each, 2 separate kitchens, 5 bedrooms, 2 bathrooms and 3 additional wc. There is an autonomous heating option for each floor. All these details make it possible to divide the area between two families. The house is equipped with a central air conditioning system, solar panels, a boiler, an elevator, a satellite dish, a large storage room, 3 parking spaces. As can be seen at first sight the house was built with the highest quality materials.

Plot area: 605 m<sup>2</sup>

Building area: 360 m<sup>2</sup>

Levels: 3

**Bedrooms:** 5

Bathrooms: 2

**Built: 2010** 

**Energy Performance Certificate:** N/A

- Air conditioning
- Alarm
- BBQ
- Elevator
- Fireplace
- Independent
- Independent entrance
- Parking
- Private garden
- Sea View
- Storage room