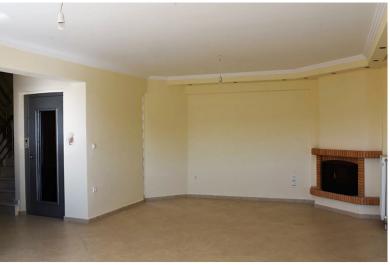

## SEA VIEW VILLA - SARONIDA, ATTICA

A private house with an area of 360 sq.m., characterized by high quality construction and materials used in it, on a plot of land with a total area of 605 sq.m. is located in the coastal area of the suburbs of Athens, called Saronida. This area is characterized by its moderate and calm life style in the winter period and increasing tourist activity in the summer. The location allows you to enjoy panoramic sea views from its spacious terraces, while the nearest beach is a maximum of 5 minutes drive. The neat private garden of the house is equipped with an automatic watering system, has beautiful well-kept lawns and flowers and offers to enjoy a barbecue area. The house consists of 3 levels and includes 2 spacious living rooms with fireplaces in each, 2 separate kitchens, 5 bedrooms, 2 bathrooms and 3 additional wc. There is an autonomous heating option for each floor. All these details make it possible to divide the area between two families. The house is equipped with a central air conditioning system, solar panels, a boiler, an elevator, a satellite dish, a large storage room, 3 parking spaces. As can be seen at first sight the house was built with the highest quality materials.