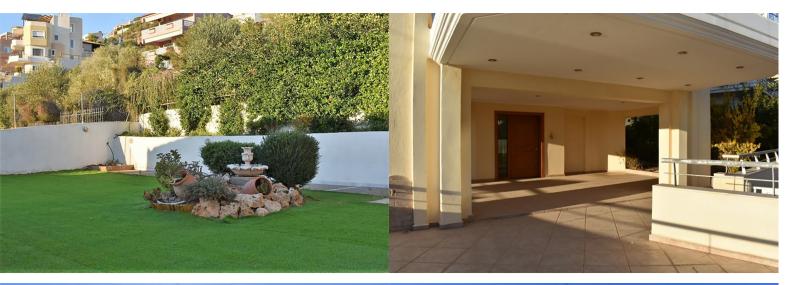

## SEA VIEW VILLA - SARONIDA, ATTICA

A private house with an area of 360 sq.m., characterized by high quality construction and materials used in it, on a plot of land with a total area of 605 sq.m. is located in the coastal area of the suburbs of Athens, called Saronida. This area is characterized by its moderate and calm life style in the winter period and increasing tourist activity in the summer. The location allows you to enjoy panoramic sea views from its spacious terraces, while the nearest beach is a maximum of 5 minutes drive. The neat private garden of the house is equipped with an automatic watering system, has beautiful well-kept lawns and flowers and offers to enjoy a barbecue area. The house consists of 3 levels and includes 2 spacious living rooms with fireplaces in each, 2 separate kitchens, 5 bedrooms, 2 bathrooms and 3 additional wc. There is an autonomous heating option for each floor. All these details make it possible to divide the area between two families. The house is equipped with a central air conditioning system, solar panels, a boiler, an elevator, a satellite dish, a large storage room, 3 parking spaces. As can be seen at first sight the house was built with the highest quality materials.