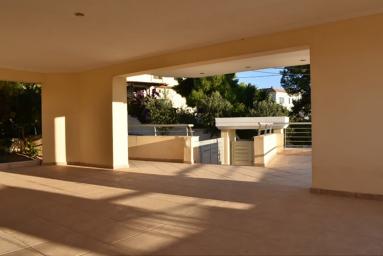

## SEA VIEW VILLA - SARONIDA, ATTICA

A private house with an area of 360 sq.m., characterized by high quality construction and materials used in it, on a plot of land with a total area of 605 sq.m. is located in the coastal area of the suburbs of Athens, called Saronida. This area is characterized by its moderate and calm life style in the winter period and increasing tourist activity in the summer. The location allows you to enjoy panoramic sea views from its spacious terraces, while the nearest beach is a maximum of 5 minutes drive. The neat private garden of the house is equipped with an automatic watering system, has beautiful well-kept lawns and flowers and offers to enjoy a barbecue area. The house consists of 3 levels and includes 2 spacious living rooms with fireplaces in each, 2 separate kitchens, 5 bedrooms, 2 bathrooms and 3 additional wc. There is an autonomous heating option for each floor. All these details make it possible to divide the area between two families. The house is equipped with a central air conditioning system, solar panels, a boiler, an elevator, a satellite dish, a large storage room, 3 parking spaces. As can be seen at first sight the house was built with the highest quality materials.