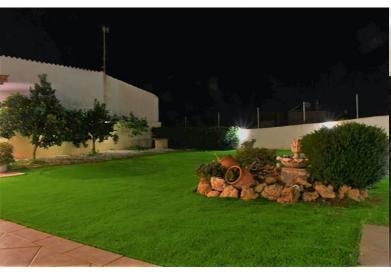

## SEA VIEW VILLA - SARONIDA, ATTICA

A private house with an area of 360 sq.m., characterized by high quality construction and materials used in it, on a plot of land with a total area of 605 sq.m. is located in the coastal area of the suburbs of Athens, called Saronida. This area is characterized by its moderate and calm life style in the winter period and increasing tourist activity in the summer. The location allows you to enjoy panoramic sea views from its spacious terraces, while the nearest beach is a maximum of 5 minutes drive. The neat private garden of the house is equipped with an automatic watering system, has beautiful well-kept lawns and flowers and offers to enjoy a barbecue area. The house consists of 3 levels and includes 2 spacious living rooms with fireplaces in each, 2 separate kitchens, 5 bedrooms, 2 bathrooms and 3 additional wc. There is an autonomous heating option for each floor. All these details make it possible to divide the area between two families. The house is equipped with a central air conditioning system, solar panels, a boiler, an elevator, a satellite dish, a large storage room, 3 parking spaces. As can be seen at first sight the house was built with the highest quality materials.