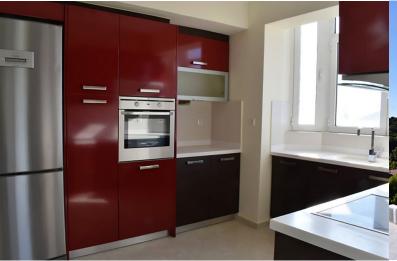

## SEA VIEW VILLA - SARONIDA, ATTICA

A private house with an area of 360 sq.m., characterized by high quality construction and materials used in it, on a plot of land with a total area of 605 sq.m. is located in the coastal area of the suburbs of Athens, called Saronida. This area is characterized by its moderate and calm life style in the winter period and increasing tourist activity in the summer. The location allows you to enjoy panoramic sea views from its spacious terraces, while the nearest beach is a maximum of 5 minutes drive. The neat private garden of the house is equipped with an automatic watering system, has beautiful well-kept lawns and flowers and offers to enjoy a barbecue area. The house consists of 3 levels and includes 2 spacious living rooms with fireplaces in each, 2 separate kitchens, 5 bedrooms, 2 bathrooms and 3 additional wc. There is an autonomous heating option for each floor. All these details make it possible to divide the area between two families. The house is equipped with a central air conditioning system, solar panels, a boiler, an elevator, a satellite dish, a large storage room, 3 parking spaces. As can be seen at first sight the house was built with the highest quality materials.