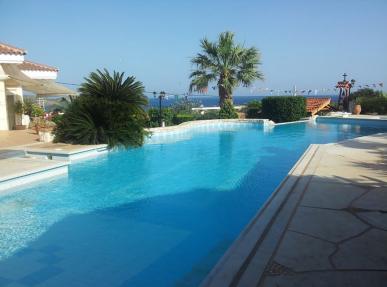

## SEA VIEW VILLA - SOUNION, ATTICA

Premium class villa with an area of 498 sq.m. on a plot of land of 8100 sq.m. is located in the coastal area of Athens Sounio, famous for the outstanding temple of the god of the sea Poseidon on the famous Cape Sounion. The uniqueness of this property, in addition to the characteristics indicated below, lies in its location in the coastal part, where the construction of any new objects was recently prohibited by the Greek law, which guarantees the buyer of this villa the preservation of the views and landscapes existing at the time of purchase, the impossibility of building on areas adjacent to the villa. The huge area of this property includes the villa itself with a large, spacious living room, 5 bedrooms, 5 bathrooms, an office area and a storage space. Landscaped gardens, a large outdoor swimming pool, private tennis and basketball courts surround the villa. A winding and refined path leads to direct access to the sea and a small beach hidden from prying eyes. Possibility for the yacht parking. The villa has its own helipad.

Plot area: 8.100 m<sup>2</sup>

Building area: 498 m<sup>2</sup>

**Bedrooms:** 5

Bathrooms: 5

**Energy Performance Certificate: N/A** 

- Air conditioning
- Alarm
- BBQ
- Fireplace
- Furnished
- Guesthouse
- Independent
- Independent entrance
- Luxury
- Maid's room
- Parking
- Private garden
- Private swimming pool
- Sea View
- Seaside
- Storage room