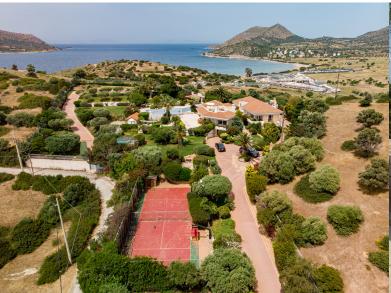

## SEA VIEW VILLA - SOUNION, ATTICA

Premium class villa with an area of 498 sq.m. on a plot of land of 8100 sq.m. is located in the coastal area of Athens Sounio, famous for the outstanding temple of the god of the sea Poseidon on the famous Cape Sounion. The uniqueness of this property, in addition to the characteristics indicated below, lies in its location in the coastal part, where the construction of any new objects was recently prohibited by the Greek law, which guarantees the buyer of this villa the preservation of the views and landscapes existing at the time of purchase, the impossibility of building on areas adjacent to the villa. The huge area of this property includes the villa itself with a large, spacious living room, 5 bedrooms, 5 bathrooms, an office area and a storage space. Landscaped gardens, a large outdoor swimming pool, private tennis and basketball courts surround the villa. A winding and refined path leads to direct access to the sea and a small beach hidden from prying eyes. Possibility for the yacht parking. The villa has its own helipad.

Plot area: 8.100 m<sup>2</sup>

Building area: 498 m<sup>2</sup>

**Bedrooms:** 5

Bathrooms: 5

**Energy Performance Certificate: N/A** 

- Air conditioning
- Alarm
- BBQ
- Fireplace
- Furnished
- Guesthouse
- Independent
- Independent entrance
- Luxury
- Maid's room
- Parking
- Private garden
- Private swimming pool
- Sea View
- Seaside
- Storage room