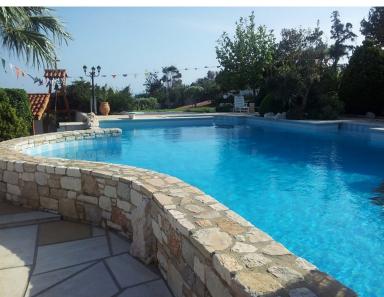

## SEA VIEW VILLA - SOUNION, ATTICA

Premium class villa with an area of 498 sq.m. on a plot of land of 8100 sq.m. is located in the coastal area of Athens Sounio, famous for the outstanding temple of the god of the sea Poseidon on the famous Cape Sounion. The uniqueness of this property, in addition to the characteristics indicated below, lies in its location in the coastal part, where the construction of any new objects was recently prohibited by the Greek law, which guarantees the buyer of this villa the preservation of the views and landscapes existing at the time of purchase, the impossibility of building on areas adjacent to the villa. The huge area of this property includes the villa itself with a large, spacious living room, 5 bedrooms, 5 bathrooms, an office area and a storage space. Landscaped gardens, a large outdoor swimming pool, private tennis and basketball courts surround the villa. A winding and refined path leads to direct access to the sea and a small beach hidden from prying eyes. Possibility for the yacht parking. The villa has its own helipad.

Plot area: 8.100 m<sup>2</sup>

Building area: 498 m<sup>2</sup>

**Bedrooms:** 5

Bathrooms: 5

**Energy Performance Certificate: N/A** 

- Air conditioning
- Alarm
- BBQ
- Fireplace
- Furnished
- Guesthouse
- Independent
- Independent entrance
- Luxury
- Maid's room
- Parking
- Private garden
- Private swimming pool
- Sea View
- Seaside
- Storage room