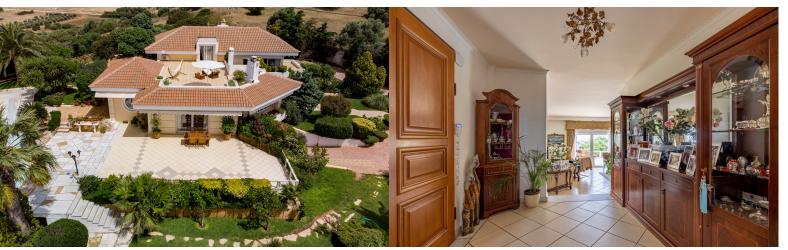

## SEA VIEW VILLA - SOUNION, ATTICA

Premium class villa with an area of 498 sq.m. on a plot of land of 8100 sq.m. is located in the coastal area of Athens Sounio, famous for the outstanding temple of the god of the sea Poseidon on the famous Cape Sounion. The uniqueness of this property, in addition to the characteristics indicated below, lies in its location in the coastal part, where the construction of any new objects was recently prohibited by the Greek law, which guarantees the buyer of this villa the preservation of the views and landscapes existing at the time of purchase, the impossibility of building on areas adjacent to the villa. The huge area of this property includes the villa itself with a large, spacious living room, 5 bedrooms, 5 bathrooms, an office area and a storage space. Landscaped gardens, a large outdoor swimming pool, private tennis and basketball courts surround the villa. A winding and refined path leads to direct access to the sea and a small beach hidden from prying eyes. Possibility for the yacht parking. The villa has its own helipad.

Plot area: 8.100 m<sup>2</sup>

Building area: 498 m<sup>2</sup>

**Bedrooms:** 5

Bathrooms: 5

**Energy Performance Certificate: N/A** 

- Air conditioning
- Alarm
- BBQ
- Fireplace
- Furnished
- Guesthouse
- Independent
- Independent entrance
- Luxury
- Maid's room
- Parking
- Private garden
- Private swimming pool
- Sea View
- Seaside
- Storage room