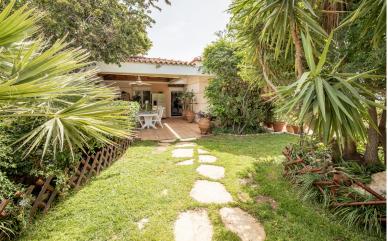

## SEA VIEW VILLA - SOUNION, ATTICA

Premium class villa with an area of 498 sq.m. on a plot of land of 8100 sq.m. is located in the coastal area of Athens Sounio, famous for the outstanding temple of the god of the sea Poseidon on the famous Cape Sounion. The uniqueness of this property, in addition to the characteristics indicated below, lies in its location in the coastal part, where the construction of any new objects was recently prohibited by the Greek law, which guarantees the buyer of this villa the preservation of the views and landscapes existing at the time of purchase, the impossibility of building on areas adjacent to the villa. The huge area of this property includes the villa itself with a large, spacious living room, 5 bedrooms, 5 bathrooms, an office area and a storage space. Landscaped gardens, a large outdoor swimming pool, private tennis and basketball courts surround the villa. A winding and refined path leads to direct access to the sea and a small beach hidden from prying eyes. Possibility for the yacht parking. The villa has its own helipad.

Plot area: 8.100 m<sup>2</sup>

Building area: 498 m<sup>2</sup>

**Bedrooms:** 5

Bathrooms: 5

**Energy Performance Certificate: N/A** 

- Air conditioning
- Alarm
- BBQ
- Fireplace
- Furnished
- Guesthouse
- Independent
- Independent entrance
- Luxury
- Maid's room
- Parking
- Private garden
- Private swimming pool
- Sea View
- Seaside
- Storage room