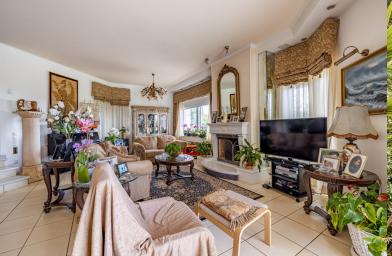

## SEA VIEW VILLA - SOUNION, ATTICA

Premium class villa with an area of 498 sq.m. on a plot of land of 8100 sq.m. is located in the coastal area of Athens Sounio, famous for the outstanding temple of the god of the sea Poseidon on the famous Cape Sounion. The uniqueness of this property, in addition to the characteristics indicated below, lies in its location in the coastal part, where the construction of any new objects was recently prohibited by the Greek law, which guarantees the buyer of this villa the preservation of the views and landscapes existing at the time of purchase, the impossibility of building on areas adjacent to the villa. The huge area of this property includes the villa itself with a large, spacious living room, 5 bedrooms, 5 bathrooms, an office area and a storage space. Landscaped gardens, a large outdoor swimming pool, private tennis and basketball courts surround the villa. A winding and refined path leads to direct access to the sea and a small beach hidden from prying eyes. Possibility for the yacht parking. The villa has its own helipad.

Plot area: 8.100 m<sup>2</sup>

Building area: 498 m<sup>2</sup>

**Bedrooms:** 5

Bathrooms: 5

**Energy Performance Certificate: N/A** 

- Air conditioning
- Alarm
- BBQ
- Fireplace
- Furnished
- Guesthouse
- Independent
- Independent entrance
- Luxury
- Maid's room
- Parking
- Private garden
- Private swimming pool
- Sea View
- Seaside
- Storage room