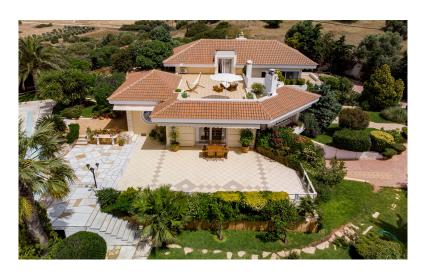

## SEA VIEW VILLA - SOUNION, ATTICA

Premium class villa with an area of 498 sq.m. on a plot of land of 8100 sq.m. is located in the coastal area of Athens Sounio, famous for the outstanding temple of the god of the sea Poseidon on the famous Cape Sounion. The uniqueness of this property, in addition to the characteristics indicated below, lies in its location in the coastal part, where the construction of any new objects was recently prohibited by the Greek law, which guarantees the buyer of this villa the preservation of the views and landscapes existing at the time of purchase, the impossibility of building on areas adjacent to the villa. The huge area of this property includes the villa itself with a large, spacious living room, 5 bedrooms, 5 bathrooms, an office area and a storage space. Landscaped gardens, a large outdoor swimming pool, private tennis and basketball courts surround the villa. A winding and refined path leads to direct access to the sea and a small beach hidden from prying eyes. Possibility for the yacht parking. The villa has its own helipad.

Plot area: 8.100 m<sup>2</sup>

Building area: 498 m<sup>2</sup>

**Bedrooms:** 5

Bathrooms: 5

**Energy Performance Certificate: N/A** 

- Air conditioning
- Alarm
- BBQ
- Fireplace
- Furnished
- Guesthouse
- Independent
- Independent entrance
- Luxury
- Maid's room
- Parking
- Private garden
- Private swimming pool
- Sea View
- Seaside
- Storage room