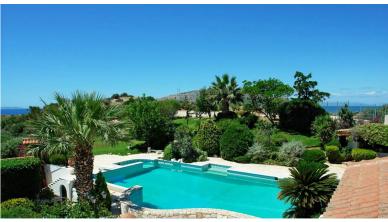

## SEA VIEW VILLA - SOUNION, ATTICA

Premium class villa with an area of 498 sq.m. on a plot of land of 8100 sq.m. is located in the coastal area of Athens Sounio, famous for the outstanding temple of the god of the sea Poseidon on the famous Cape Sounion. The uniqueness of this property, in addition to the characteristics indicated below, lies in its location in the coastal part, where the construction of any new objects was recently prohibited by the Greek law, which guarantees the buyer of this villa the preservation of the views and landscapes existing at the time of purchase, the impossibility of building on areas adjacent to the villa. The huge area of this property includes the villa itself with a large, spacious living room, 5 bedrooms, 5 bathrooms, an office area and a storage space. Landscaped gardens, a large outdoor swimming pool, private tennis and basketball courts surround the villa. A winding and refined path leads to direct access to the sea and a small beach hidden from prying eyes. Possibility for the yacht parking. The villa has its own helipad.

Plot area: 8.100 m<sup>2</sup>

Building area: 498 m<sup>2</sup>

**Bedrooms:** 5

Bathrooms: 5

**Energy Performance Certificate: N/A** 

- Air conditioning
- Alarm
- BBQ
- Fireplace
- Furnished
- Guesthouse
- Independent
- Independent entrance
- Luxury
- Maid's room
- Parking
- Private garden
- Private swimming pool
- Sea View
- Seaside
- Storage room