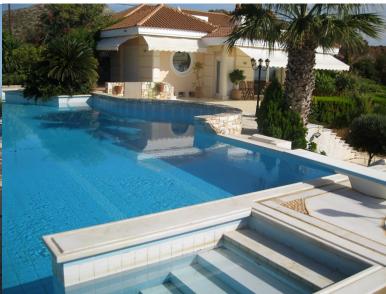

## SEA VIEW VILLA - SOUNION, ATTICA

Premium class villa with an area of 498 sq.m. on a plot of land of 8100 sq.m. is located in the coastal area of Athens Sounio, famous for the outstanding temple of the god of the sea Poseidon on the famous Cape Sounion. The uniqueness of this property, in addition to the characteristics indicated below, lies in its location in the coastal part, where the construction of any new objects was recently prohibited by the Greek law, which guarantees the buyer of this villa the preservation of the views and landscapes existing at the time of purchase, the impossibility of building on areas adjacent to the villa. The huge area of this property includes the villa itself with a large, spacious living room, 5 bedrooms, 5 bathrooms, an office area and a storage space. Landscaped gardens, a large outdoor swimming pool, private tennis and basketball courts surround the villa. A winding and refined path leads to direct access to the sea and a small beach hidden from prying eyes. Possibility for the yacht parking. The villa has its own helipad.

Plot area: 8.100 m<sup>2</sup>

Building area: 498 m<sup>2</sup>

**Bedrooms:** 5

Bathrooms: 5

**Energy Performance Certificate: N/A** 

- Air conditioning
- Alarm
- BBQ
- Fireplace
- Furnished
- Guesthouse
- Independent
- Independent entrance
- Luxury
- Maid's room
- Parking
- Private garden
- Private swimming pool
- Sea View
- Seaside
- Storage room