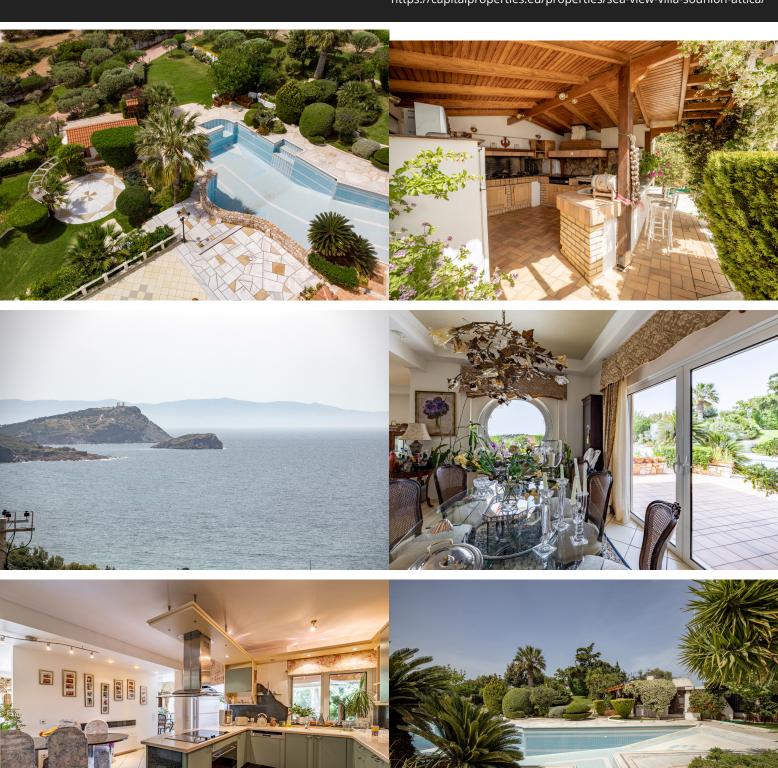

## SEA VIEW VILLA - SOUNION, ATTICA

Premium class villa with an area of 498 sq.m. on a plot of land of 8100 sq.m. is located in the coastal area of Athens Sounio, famous for the outstanding temple of the god of the sea Poseidon on the famous Cape Sounion. The uniqueness of this property, in addition to the characteristics indicated below, lies in its location in the coastal part, where the construction of any new objects was recently prohibited by the Greek law, which guarantees the buyer of this villa the preservation of the views and landscapes existing at the time of purchase, the impossibility of building on areas adjacent to the villa. The huge area of this property includes the villa itself with a large, spacious living room, 5 bedrooms, 5 bathrooms, an office area and a storage space. Landscaped gardens, a large outdoor swimming pool, private tennis and basketball courts surround the villa. A winding and refined path leads to direct access to the sea and a small beach hidden from prying eyes. Possibility for the yacht parking. The villa has its own helipad.

Plot area: 8.100 m<sup>2</sup>

Building area: 498 m<sup>2</sup>

**Bedrooms:** 5

Bathrooms: 5

**Energy Performance Certificate: N/A** 

- Air conditioning
- Alarm
- BBQ
- Fireplace
- Furnished
- Guesthouse
- Independent
- Independent entrance
- Luxury
- Maid's room
- Parking
- Private garden
- Private swimming pool
- Sea View
- Seaside
- Storage room