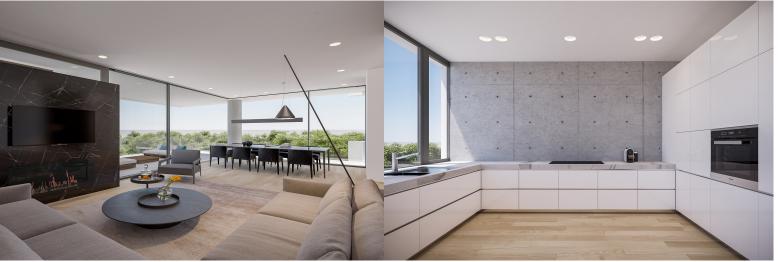

Page: 2

This development is situated in the southern outskirts of the capital city of Athens, in Glyfada - the most popular commercial hub of the Athenian Riviera with buzzing retail by day and a vibrant nightlife by dusk. It's an upscale coastal area with easy access to the beautiful sea, picturesque marinas, a myriad of restaurants and cafes, upmarket designer stores and an ever-bustling nightlife. Enhancements in transportation have made Glyfada one of the best connected suburbs of the city. The international airport, as well as 3 ports (for a quick getaway to the islands) are just a 30 mins drive away. It is also very close to the former Elliniko airport which has been designated for transformation into a large National park - ongoing project famous throughout Europe. This exquisite boutique development consists of 2 penthouses, 2 townhouses and 4 apartments, built in the center of the popular suburb of Athens Glyfada, close to the sea. It has a unique appeal - elegantly designed, it captures a feel of calmness through the combination of contemporary touches and minimalistic aesthetics. This residence offers an alluring modern ambience for a quiet sophisticated lifestyle while simultaneously providing retail, dining and entertainment options only walking distance away. Its design embodies the ultimate combination of luxury, comfort and elegance. No detail has been overlooked in the design of these residences. The layouts have been carefully tailored with outstanding clean lines and lavish detail-planning. The interiors combine high-end finishes, elegant material choices and bespoke design elements. The design genuinely connects the entire living floor space to the landscaped gardens or balconies via unobstructive spaces. The prominent expansive floor-to-ceiling glass doors perfectly allow for the warm Athenian light to illuminate all living spaces and enhance the exterior view beyond. Hardwood floors of exceptional quality add to the warm ambience of each home. All residences are fitted with paneled security doors and a choice of video entryphones for visitors access. Interior design is enhanced by selective use of suspended ceilings and concealed lighting together with discreet air-conditioning and ventilation ducting buried within the walls. Each residence has independent air-conditioning, ventilation and hot water systems, the latter provided by a combination of solar panels and internal boilers. Underfloor heating in all spaces creates background warmth while keeping down the energy costs. Environmentally friendly design features such as reflective glass and brises soleil reduce solar heat gain. The use of advanced technology aluminum frames and thermo/acoustic-insulating glass for balcony doors attenuates noise and seasonal heat loss/gain. Stylish LED track lighting accentuates the interior design and saves energy. All homes provide optional mains gas connection. Kitchens and bathrooms are fitted with designer units from the top names. For ease of operation all dwellings will be equipped with smart systems of for fingertip control of shutters, lighting, sound, balcony awnings and air-conditioning. This apartment is located on the 2nd floor of the building and it has an area of 128 sq.m. It consists of a large living room with a spacious dining area, a kitchen, 1 bedroom with dressing room and ensuite bathroom, 2 bedrooms with shared bathroom and a guest WC. There is an access to the balcony from each room. 2 parking spaces and a storage room belong to this apartment.