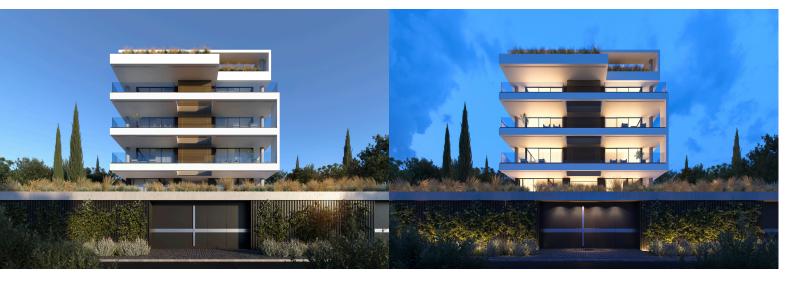

## STYLISH APARTMENT WITH A WRAP-AROUND BALCONY – GLYFADA, ATTICA

**PRICE:** 1.200.000 €

**REF Nr: 10033-AGL** 

Page: 1 Page: 1

Page: 2

This development is situated in the southern outskirts of the capital city of Athens, in Glyfada - the most popular commercial hub of the Athenian Riviera with buzzing retail by day and a vibrant nightlife by dusk. It's an upscale coastal area with easy access to the beautiful sea, picturesque marinas, a myriad of restaurants and cafes, upmarket designer stores and an ever-bustling nightlife. Enhancements in transportation have made Glyfada one of the best connected suburbs of the city. The international airport, as well as 3 ports (for a quick getaway to the islands) are just a 30 mins drive away. It is also very close to the former Elliniko airport which has been designated for transformation into a large National park - ongoing project famous throughout Europe. This exquisite boutique development consists of 2 penthouses, 2 townhouses and 4 apartments, built in the center of the popular suburb of Athens Glyfada, close to the sea. It has a unique appeal - elegantly designed, it captures a feel of calmness through the combination of contemporary touches and minimalistic aesthetics. This residence offers an alluring modern ambience for a quiet sophisticated lifestyle while simultaneously providing retail, dining and entertainment options only walking distance away. Its design embodies the ultimate combination of luxury, comfort and elegance. No detail has been overlooked in the design of these residences. The layouts have been carefully tailored with outstanding clean lines and lavish detail-planning. The interiors combine high-end finishes, elegant material choices and bespoke design elements. The design genuinely connects the entire living floor space to the landscaped gardens or balconies via unobstructive spaces. The prominent expansive floor-to-ceiling glass doors perfectly allow for the warm Athenian light to illuminate all living spaces and enhance the exterior view beyond. Hardwood floors of exceptional quality add to the warm ambience of each home. All residences are fitted with paneled security doors and a choice of video entryphones for visitors access. Interior design is enhanced by selective use of suspended ceilings and concealed lighting together with discreet air-conditioning and ventilation ducting buried within the walls. Each residence has independent air-conditioning, ventilation and hot water systems, the latter provided by a combination of solar panels and internal boilers. Underfloor heating in all spaces creates background warmth while keeping down the energy costs. Environmentally friendly design features such as reflective glass and brises soleil reduce solar heat gain. The use of advanced technology aluminum frames and thermo/acoustic-insulating glass for balcony doors attenuates noise and seasonal heat loss/gain. Stylish LED track lighting accentuates the interior design and saves energy. All homes provide optional mains gas connection. Kitchens and bathrooms are fitted with designer units from the top names. For ease of operation all dwellings will be equipped with smart systems of for fingertip control of shutters, lighting, sound, balcony awnings and air-conditioning. This apartment is located on the 2nd floor of the building and it has an area of 128 sq.m. It consists of a large living room with a spacious dining area, a kitchen, 1 bedroom with dressing room and ensuite bathroom, 2 bedrooms with shared bathroom and a guest WC. There is an access to the balcony from each room. 2 parking spaces and a storage room belong to this apartment.