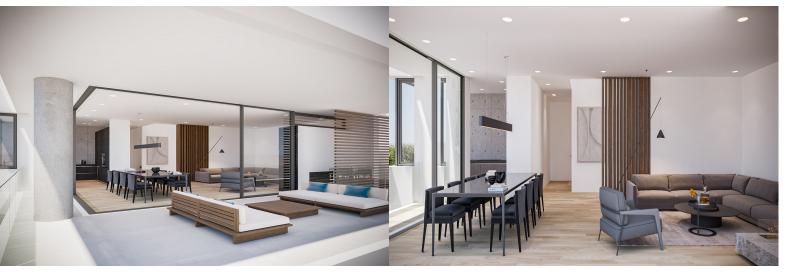

Page: 2

This development is situated in the southern outskirts of the capital city of Athens, in Glyfada - the most popular commercial hub of the Athenian Riviera with buzzing retail by day and a vibrant nightlife by dusk. It's an upscale coastal area with easy access to the beautiful sea, picturesque marinas, a myriad of restaurants and cafes, upmarket designer stores and an ever-bustling nightlife. Enhancements in transportation have made Glyfada one of the best connected suburbs of the city. The international airport, as well as 3 ports (for a quick getaway to the islands) are just a 30 mins drive away. It is also very close to the former Elliniko airport which has been designated for transformation into a large National park - ongoing project famous throughout Europe. This exquisite boutique development consists of 2 penthouses, 2 townhouses and 4 apartments, built in the center of the popular suburb of Athens Glyfada, close to the sea. It has a unique appeal - elegantly designed, it captures a feel of calmness through the combination of contemporary touches and minimalistic aesthetics. This residence offers an alluring modern ambience for a quiet sophisticated lifestyle while simultaneously providing retail, dining and entertainment options only walking distance away. Its design embodies the ultimate combination of luxury, comfort and elegance. No detail has been overlooked in the design of these residences. The layouts have been carefully tailored with outstanding clean lines and lavish detail-planning. The interiors combine high-end finishes, elegant material choices and bespoke design elements. The design genuinely connects the entire living floor space to the landscaped gardens or balconies via unobstructive spaces. The prominent expansive floor-to-ceiling glass doors perfectly allow for the warm Athenian light to illuminate all living spaces and enhance the exterior view beyond. Hardwood floors of exceptional quality add to the warm ambience of each home. All residences are fitted with paneled security doors and a choice of video entryphones for visitors access. Interior design is enhanced by selective use of suspended ceilings and concealed lighting together with discreet air-conditioning and ventilation ducting buried within the walls. Each residence has independent air-conditioning, ventilation and hot water systems, the latter provided by a combination of solar panels and internal boilers. Underfloor heating in all spaces creates background warmth while keeping down the energy costs. Environmentally friendly design features such as reflective glass and brises soleil reduce solar heat gain. The use of advanced technology aluminum frames and thermo/acoustic-insulating glass for balcony doors attenuates noise and seasonal heat loss/gain. Stylish LED track lighting accentuates the interior design and saves energy. All homes provide optional mains gas connection. Kitchens and bathrooms are fitted with designer units from the top names. For ease of operation all dwellings will be equipped with smart systems of for fingertip control of shutters, lighting, sound, balcony awnings and air-conditioning. This apartment is located on the 2nd floor of the building and it has an area of 128 sq.m. It consists of a large living room with a spacious dining area, a kitchen, 1 bedroom with dressing room and ensuite bathroom, 2 bedrooms with shared bathroom and a guest WC. There is an access to the balcony from each room. 2 parking spaces and a storage room belong to this apartment.