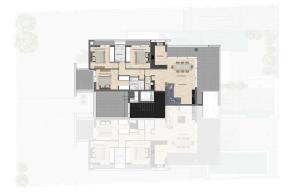

Page: 2

This development is situated in the southern outskirts of the capital city of Athens, in Glyfada - the most popular commercial hub of the Athenian Riviera with buzzing retail by day and a vibrant nightlife by dusk. It's an upscale coastal area with easy access to the beautiful sea, picturesque marinas, a myriad of restaurants and cafes, upmarket designer stores and an ever-bustling nightlife. Enhancements in transportation have made Glyfada one of the best connected suburbs of the city. The international airport, as well as 3 ports (for a quick getaway to the islands) are just a 30 mins drive away. It is also very close to the former Elliniko airport which has been designated for transformation into a large National park - ongoing project famous throughout Europe. This exquisite boutique development consists of 2 penthouses, 2 townhouses and 4 apartments, built in the center of the popular suburb of Athens Glyfada, close to the sea. It has a unique appeal - elegantly designed, it captures a feel of calmness through the combination of contemporary touches and minimalistic aesthetics. This residence offers an alluring modern ambience for a quiet sophisticated lifestyle while simultaneously providing retail, dining and entertainment options only walking distance away. Its design embodies the ultimate combination of luxury, comfort and elegance. No detail has been overlooked in the design of these residences. The layouts have been carefully tailored with outstanding clean lines and lavish detail-planning. The interiors combine high-end finishes, elegant material choices and bespoke design elements. The design genuinely connects the entire living floor space to the landscaped gardens or balconies via unobstructive spaces. The prominent expansive floor-to-ceiling glass doors perfectly allow for the warm Athenian light to illuminate all living spaces and enhance the exterior view beyond. Hardwood floors of exceptional quality add to the warm ambience of each home. All residences are fitted with paneled security doors and a choice of video entryphones for visitors access. Interior design is enhanced by selective use of suspended ceilings and concealed lighting together with discreet air-conditioning and ventilation ducting buried within the walls. Each residence has independent air-conditioning, ventilation and hot water systems, the latter provided by a combination of solar panels and internal boilers. Underfloor heating in all spaces creates background warmth while keeping down the energy costs. Environmentally friendly design features such as reflective glass and brises soleil reduce solar heat gain. The use of advanced technology aluminum frames and thermo/acoustic-insulating glass for balcony doors attenuates noise and seasonal heat loss/gain. Stylish LED track lighting accentuates the interior design and saves energy. All homes provide optional mains gas connection. Kitchens and bathrooms are fitted with designer units from the top names. For ease of operation all dwellings will be equipped with smart systems of for fingertip control of shutters, lighting, sound, balcony awnings and air-conditioning. This apartment is located on the 2nd floor of the building and it has an area of 128 sq.m. It consists of a large living room with a spacious dining area, a kitchen, 1 bedroom with dressing room and ensuite bathroom, 2 bedrooms with shared bathroom and a guest WC. There is an access to the balcony from each room. 2 parking spaces and a storage room belong to this apartment.