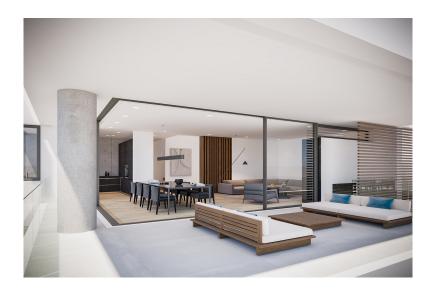

Page: 2

This development is situated in the southern outskirts of the capital city of Athens, in Glyfada - the most popular commercial hub of the Athenian Riviera with buzzing retail by day and a vibrant nightlife by dusk. It's an upscale coastal area with easy access to the beautiful sea, picturesque marinas, a myriad of restaurants and cafes, upmarket designer stores and an ever-bustling nightlife. Enhancements in transportation have made Glyfada one of the best connected suburbs of the city. The international airport, as well as 3 ports (for a quick getaway to the islands) are just a 30 mins drive away. It is also very close to the former Elliniko airport which has been designated for transformation into a large National park - ongoing project famous throughout Europe. This exquisite boutique development consists of 2 penthouses, 2 townhouses and 4 apartments, built in the center of the popular suburb of Athens Glyfada, close to the sea. It has a unique appeal - elegantly designed, it captures a feel of calmness through the combination of contemporary touches and minimalistic aesthetics. This residence offers an alluring modern ambience for a quiet sophisticated lifestyle while simultaneously providing retail, dining and entertainment options only walking distance away. Its design embodies the ultimate combination of luxury, comfort and elegance. No detail has been overlooked in the design of these residences. The layouts have been carefully tailored with outstanding clean lines and lavish detail-planning. The interiors combine high-end finishes, elegant material choices and bespoke design elements. The design genuinely connects the entire living floor space to the landscaped gardens or balconies via unobstructive spaces. The prominent expansive floor-to-ceiling glass doors perfectly allow for the warm Athenian light to illuminate all living spaces and enhance the exterior view beyond. Hardwood floors of exceptional quality add to the warm ambience of each home. All residences are fitted with paneled security doors and a choice of video entryphones for visitors access. Interior design is enhanced by selective use of suspended ceilings and concealed lighting together with discreet air-conditioning and ventilation ducting buried within the walls. Each residence has independent air-conditioning, ventilation and hot water systems, the latter provided by a combination of solar panels and internal boilers. Underfloor heating in all spaces creates background warmth while keeping down the energy costs. Environmentally friendly design features such as reflective glass and brises soleil reduce solar heat gain. The use of advanced technology aluminum frames and thermo/acoustic-insulating glass for balcony doors attenuates noise and seasonal heat loss/gain. Stylish LED track lighting accentuates the interior design and saves energy. All homes provide optional mains gas connection. Kitchens and bathrooms are fitted with designer units from the top names. For ease of operation all dwellings will be equipped with smart systems of for fingertip control of shutters, lighting, sound, balcony awnings and air-conditioning. This apartment is located on the 2nd floor of the building and it has an area of 128 sq.m. It consists of a large living room with a spacious dining area, a kitchen, 1 bedroom with dressing room and ensuite bathroom, 2 bedrooms with shared bathroom and a guest WC. There is an access to the balcony from each room. 2 parking spaces and a storage room belong to this apartment.