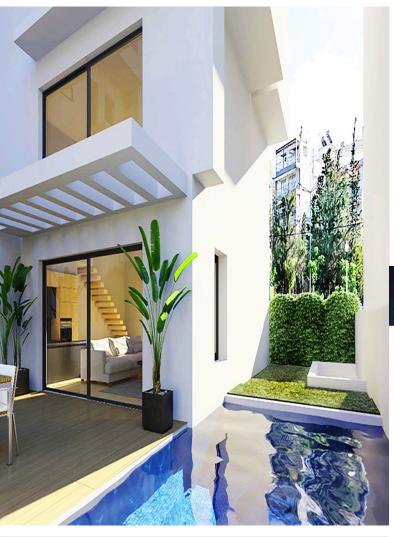

## STYLISH NEW BUILT MAISONETTE (IS1) – GLYFADA, ATTICA

This new residential complex is located in the seaside area of Glyfada. This area is the most central among the most popular and famous southern suburbs of Athens. Described location can be called the most top one, since this area has been a center of attraction for both locals and tourists from all over the world for many years. In the immediate vicinity there are shopping and entertainment centers, cafes and restaurants, schools and kindergartens, playgrounds and parks, many hotels. It is a municipality with good transport links and a beautiful beach with four marinas, as well as places for water sports such as polo, sailing, surfing, waveboarding and scuba diving, and the Glyfada Nautical Club is one of the main and highly developed in Greece. Sports occupy a large part of the daily life of the residents, with tennis courts, basketball courts and paddle tennis courts, it is no surprise that in such a cosmopolitan and "international" area there is the oldest golf course in Greece, and its 530 acres are a real green oasis of the city. At a distance of 2 km from Glyfada, the famous project "Elliniko Park" is being created, which will be built on the site of the former airport. The Elliniko Metropolitan Park, which is planned to be the largest in Greece and one of the largest urban parks in Europe, plays a dominant role in the development of the entire area and will become a reference point for all of Europe. The park will be open and accessible to all, will feature high aesthetics of landscape architecture, and will contain cultural, sports and educational facilities. Glyfada is located not too far from the center of Athens, which is always full of life and energy. This is a residential complex where, both during its design and during its construction, emphasis was placed on modernity, functionality and elegance. The building is characterized by its minimalistic design, thoughtfulness of all details and the care of architects and builders to preserve the best aesthetic views. The building will be luxurious and elegant both outside and inside. All construction work will be carried out by experienced construction companies in accordance with all existing and statutory rules and regulations, using the highest quality materials and under the supervision of a responsible engineer and inspectors. The floor at the entrance of the building, as well as the stairs are planned to be covered with marble. The floors of common technical rooms (boiler room, engine room, warehouses) will be tiled. Underground parking lots will be covered with industrial flooring. A European-made hydraulic lift with a capacity of 7 to 8 people will be installed. Spacious storage rooms will be built in the basement, where you can go down by elevator from the central staircase. Private parking spaces will be available in the basement. There will also be a shared garden on the ground floor. Large tiles will cover the floors in the living rooms and corridors, while in the bedrooms there will be polished wooden floors. Bathrooms and balconies will have high quality tiles. Cooling will be carried out using autonomous VRV air conditioning systems. Hot water - either by a hybrid photovoltaic system or inertial tanks. A dry floor heating system will be installed in each unit. External aluminum frames will be thermally efficient in accordance with the minimum coefficient of thermal conductivity determined by engineering research. Entrance doors of apartments will have double armored protection. They will have peepholes and a controlled opening mechanisms. Each apartment will have a built-in fireplace in the living room. Each fireplace will have an independent chimney to the roof and will be lined with refractory drywall. The apartments will have kitchen and bathroom furniture, as well as wardrobes of modern design and high quality. Each apartment will have a complete installation of a video intercom and a central television antenna. External insulation will be installed in accordance with the KENAK study (A++). All facilities will be equipped with the Smart Home automation system. This residential building consists of 4 maisonettes and 4 apartments. This maisonette is located on 3 levels (basement, ground and first floors). On lower level there is a storage space, a toilet, a playroom and an auxiliary kitchen. An internal staircase and internal elevator communicate this level with the rest ones. The ground floor consists of a kitchen, living room, dining room, guest toilet and a bedroom with its own bathroom. On the upper level of the maisonettes there are two bedrooms en suite with a private bathroom in each. At the ground level there is a private swimming pool and a private garden. 2 parking spaces belong to the property.