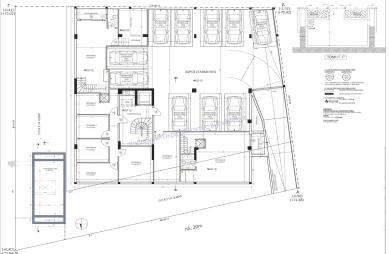

## STYLISH NEW BUILT MAISONETTE (IS1) – GLYFADA, ATTICA

This new residential complex is located in the seaside area of Glyfada. This area is the most central among the most popular and famous southern suburbs of Athens. Described location can be called the most top one, since this area has been a center of attraction for both locals and tourists from all over the world for many years. In the immediate vicinity there are shopping and entertainment centers, cafes and restaurants, schools and kindergartens, playgrounds and parks, many hotels. It is a municipality with good transport links and a beautiful beach with four marinas, as well as places for water sports such as polo, sailing, surfing, waveboarding and scuba diving, and the Glyfada Nautical Club is one of the main and highly developed in Greece. Sports occupy a large part of the daily life of the residents, with tennis courts, basketball courts and paddle tennis courts, it is no surprise that in such a cosmopolitan and "international" area there is the oldest golf course in Greece, and its 530 acres are a real green oasis of the city. At a distance of 2 km from Glyfada, the famous project "Elliniko Park" is being created, which will be built on the site of the former airport. The Elliniko Metropolitan Park, which is planned to be the largest in Greece and one of the largest urban parks in Europe, plays a dominant role in the development of the entire area and will become a reference point for all of Europe. The park will be open and accessible to all, will feature high aesthetics of landscape architecture, and will contain cultural, sports and educational facilities. Glyfada is located not too far from the center of Athens, which is always full of life and energy. This is a residential complex where, both during its design and during its construction, emphasis was placed on modernity, functionality and elegance. The building is characterized by its minimalistic design, thoughtfulness of all details and the care of architects and builders to preserve the best aesthetic views. The building will be luxurious and elegant both outside and inside. All construction work will be carried out by experienced construction companies in accordance with all existing and statutory rules and regulations, using the highest quality materials and under the supervision of a responsible engineer and inspectors. The floor at the entrance of the building, as well as the stairs are planned to be covered with marble. The floors of common technical rooms (boiler room, engine room, warehouses) will be tiled. Underground parking lots will be covered with industrial flooring. A European-made hydraulic lift with a capacity of 7 to 8 people will be installed. Spacious storage rooms will be built in the basement, where you can go down by elevator from the central staircase. Private parking spaces will be available in the basement. There will also be a shared garden on the ground floor. Large tiles will cover the floors in the living rooms and corridors, while in the bedrooms there will be polished wooden floors. Bathrooms and balconies will have high quality tiles. Cooling will be carried out using autonomous VRV air conditioning systems. Hot water - either by a hybrid photovoltaic system or inertial tanks. A dry floor heating system will be installed in each unit. External aluminum frames will be thermally efficient in accordance with the minimum coefficient of thermal conductivity determined by engineering research. Entrance doors of apartments will have double armored protection. They will have peepholes and a controlled opening mechanisms. Each apartment will have a built-in fireplace in the living room. Each fireplace will have an independent chimney to the roof and will be lined with refractory drywall. The apartments will have kitchen and bathroom furniture, as well as wardrobes of modern design and high quality. Each apartment will have a complete installation of a video intercom and a central television antenna. External insulation will be installed in accordance with the KENAK study (A++). All facilities will be equipped with the Smart Home automation system. This residential building consists of 4 maisonettes and 4 apartments. This maisonette is located on 3 levels (basement, ground and first floors). On lower level there is a storage space, a toilet, a playroom and an auxiliary kitchen. An internal staircase and internal elevator communicate this level with the rest ones. The ground floor consists of a kitchen, living room, dining room, guest toilet and a bedroom with its own bathroom. On the upper level of the maisonettes there are two bedrooms en suite with a private bathroom in each. At the ground level there is a private swimming pool and a private garden. 2 parking spaces belong to the property.

### ΜΕΓΕΘΗ ΚΑΤΟΙΚΙΩΝ

| ΟΡΟΦΟΣ                     | τ.μ.   |
|----------------------------|--------|
| Μεζονέτα Ι1 (Ι1 – ΕΣ. ΕΞ.) | 148,97 |
| Μεζονέτα Ι2 (Ι2 – ΕΣ. ΕΞ.) | 145,91 |
| A1                         | 109,41 |
| A2                         | 104,36 |
| B1                         | 109,41 |
| B2                         | 104,36 |
| Μεζονέτα Γ1 (Γ1 – ΕΣ. ΕΞ.) | 173,93 |
| Μεζονέτα Γ2 (Γ2 – ΕΣ. ΕΞ.) | 154,19 |