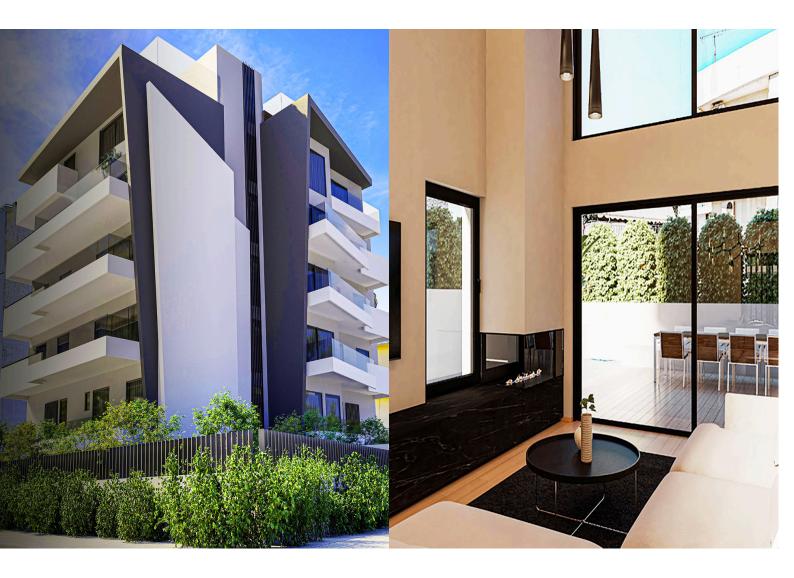

## STYLISH NEW BUILT MAISONETTE (IS1) – GLYFADA, ATTICA

This new residential complex is located in the seaside area of Glyfada. This area is the most central among the most popular and famous southern suburbs of Athens. Described location can be called the most top one, since this area has been a center of attraction for both locals and tourists from all over the world for many years. In the immediate vicinity there are shopping and entertainment centers, cafes and restaurants, schools and kindergartens, playgrounds and parks, many hotels. It is a municipality with good transport links and a beautiful beach with four marinas, as well as places for water sports such as polo, sailing, surfing, waveboarding and scuba diving, and the Glyfada Nautical Club is one of the main and highly developed in Greece. Sports occupy a large part of the daily life of the residents, with tennis courts, basketball courts and paddle tennis courts, it is no surprise that in such a cosmopolitan and "international" area there is the oldest golf course in Greece, and its 530 acres are a real green oasis of the city. At a distance of 2 km from Glyfada, the famous project "Elliniko Park" is being created, which will be built on the site of the former airport. The Elliniko Metropolitan Park, which is planned to be the largest in Greece and one of the largest urban parks in Europe, plays a dominant role in the development of the entire area and will become a reference point for all of Europe. The park will be open and accessible to all, will feature high aesthetics of landscape architecture, and will contain cultural, sports and educational facilities. Glyfada is located not too far from the center of Athens, which is always full of life and energy. This is a residential complex where, both during its design and during its construction, emphasis was placed on modernity, functionality and elegance. The building is characterized by its minimalistic design, thoughtfulness of all details and the care of architects and builders to preserve the best aesthetic views. The building will be luxurious and elegant both outside and inside. All construction work will be carried out by experienced construction companies in accordance with all existing and statutory rules and regulations, using the highest quality materials and under the supervision of a responsible engineer and inspectors. The floor at the entrance of the building, as well as the stairs are planned to be covered with marble. The floors of common technical rooms (boiler room, engine room, warehouses) will be tiled. Underground parking lots will be covered with industrial flooring. A European-made hydraulic lift with a capacity of 7 to 8 people will be installed. Spacious storage rooms will be built in the basement, where you can go down by elevator from the central staircase. Private parking spaces will be available in the basement. There will also be a shared garden on the ground floor. Large tiles will cover the floors in the living rooms and corridors, while in the bedrooms there will be polished wooden floors. Bathrooms and balconies will have high quality tiles. Cooling will be carried out using autonomous VRV air conditioning systems. Hot water - either by a hybrid photovoltaic system or inertial tanks. A dry floor heating system will be installed in each unit. External aluminum frames will be thermally efficient in accordance with the minimum coefficient of thermal conductivity determined by engineering research. Entrance doors of apartments will have double armored protection. They will have peepholes and a controlled opening mechanisms. Each apartment will have a built-in fireplace in the living room. Each fireplace will have an independent chimney to the roof and will be lined with refractory drywall. The apartments will have kitchen and bathroom furniture, as well as wardrobes of modern design and high quality. Each apartment will have a complete installation of a video intercom and a central television antenna. External insulation will be installed in accordance with the KENAK study (A++). All facilities will be equipped with the Smart Home automation system. This residential building consists of 4 maisonettes and 4 apartments. This maisonette is located on 3 levels (basement, ground and first floors). On lower level there is a storage space, a toilet, a playroom and an auxiliary kitchen. An internal staircase and internal elevator communicate this level with the rest ones. The ground floor consists of a kitchen, living room, dining room, guest toilet and a bedroom with its own bathroom. On the upper level of the maisonettes there are two bedrooms en suite with a private bathroom in each. At the ground level there is a private swimming pool and a private garden. 2 parking spaces belong to the property.