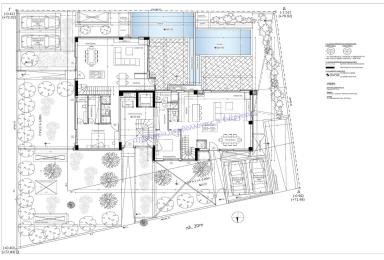

## STYLISH NEW BUILT MAISONETTE (IS1) – GLYFADA, ATTICA

This new residential complex is located in the seaside area of Glyfada. This area is the most central among the most popular and famous southern suburbs of Athens. Described location can be called the most top one, since this area has been a center of attraction for both locals and tourists from all over the world for many years. In the immediate vicinity there are shopping and entertainment centers, cafes and restaurants, schools and kindergartens, playgrounds and parks, many hotels. It is a municipality with good transport links and a beautiful beach with four marinas, as well as places for water sports such as polo, sailing, surfing, waveboarding and scuba diving, and the Glyfada Nautical Club is one of the main and highly developed in Greece. Sports occupy a large part of the daily life of the residents, with tennis courts, basketball courts and paddle tennis courts, it is no surprise that in such a cosmopolitan and "international" area there is the oldest golf course in Greece, and its 530 acres are a real green oasis of the city. At a distance of 2 km from Glyfada, the famous project "Elliniko Park" is being created, which will be built on the site of the former airport. The Elliniko Metropolitan Park, which is planned to be the largest in Greece and one of the largest urban parks in Europe, plays a dominant role in the development of the entire area and will become a reference point for all of Europe. The park will be open and accessible to all, will feature high aesthetics of landscape architecture, and will contain cultural, sports and educational facilities. Glyfada is located not too far from the center of Athens, which is always full of life and energy. This is a residential complex where, both during its design and during its construction, emphasis was placed on modernity, functionality and elegance. The building is characterized by its minimalistic design, thoughtfulness of all details and the care of architects and builders to preserve the best aesthetic views. The building will be luxurious and elegant both outside and inside. All construction work will be carried out by experienced construction companies in accordance with all existing and statutory rules and regulations, using the highest quality materials and under the supervision of a responsible engineer and inspectors. The floor at the entrance of the building, as well as the stairs are planned to be covered with marble. The floors of common technical rooms (boiler room, engine room, warehouses) will be tiled. Underground parking lots will be covered with industrial flooring. A European-made hydraulic lift with a capacity of 7 to 8 people will be installed. Spacious storage rooms will be built in the basement, where you can go down by elevator from the central staircase. Private parking spaces will be available in the basement. There will also be a shared garden on the ground floor. Large tiles will cover the floors in the living rooms and corridors, while in the bedrooms there will be polished wooden floors. Bathrooms and balconies will have high quality tiles. Cooling will be carried out using autonomous VRV air conditioning systems. Hot water - either by a hybrid photovoltaic system or inertial tanks. A dry floor heating system will be installed in each unit. External aluminum frames will be thermally efficient in accordance with the minimum coefficient of thermal conductivity determined by engineering research. Entrance doors of apartments will have double armored protection. They will have peepholes and a controlled opening mechanisms. Each apartment will have a built-in fireplace in the living room. Each fireplace will have an independent chimney to the roof and will be lined with refractory drywall. The apartments will have kitchen and bathroom furniture, as well as wardrobes of modern design and high quality. Each apartment will have a complete installation of a video intercom and a central television antenna. External insulation will be installed in accordance with the KENAK study (A++). All facilities will be equipped with the Smart Home automation system. This residential building consists of 4 maisonettes and 4 apartments. This maisonette is located on 3 levels (basement, ground and first floors). On lower level there is a storage space, a toilet, a playroom and an auxiliary kitchen. An internal staircase and internal elevator communicate this level with the rest ones. The ground floor consists of a kitchen, living room, dining room, guest toilet and a bedroom with its own bathroom. On the upper level of the maisonettes there are two bedrooms en suite with a private bathroom in each. At the ground level there is a private swimming pool and a private garden. 2 parking spaces belong to the property.

### ΜΕΓΕΘΗ ΚΑΤΟΙΚΙΩΝ

| ΟΡΟΦΟΣ                     | τ.μ.   |
|----------------------------|--------|
| Μεζονέτα Ι1 (Ι1 – ΕΣ. ΕΞ.) | 148,97 |
| Μεζονέτα Ι2 (Ι2 – ΕΣ. ΕΞ.) | 145,91 |
| A1                         | 109,41 |
| A2                         | 104,36 |
| B1                         | 109,41 |
| B2                         | 104,36 |
| Μεζονέτα Γ1 (Γ1 – ΕΣ. ΕΞ.) | 173,93 |
| Μεζονέτα Γ2 (Γ2 – ΕΣ. ΕΞ.) | 154,19 |