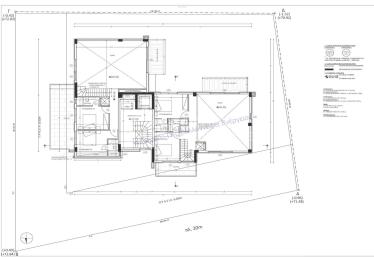

## STYLISH NEW BUILT MAISONETTE (IS1) – GLYFADA, ATTICA

This new residential complex is located in the seaside area of Glyfada. This area is the most central among the most popular and famous southern suburbs of Athens. Described location can be called the most top one, since this area has been a center of attraction for both locals and tourists from all over the world for many years. In the immediate vicinity there are shopping and entertainment centers, cafes and restaurants, schools and kindergartens, playgrounds and parks, many hotels. It is a municipality with good transport links and a beautiful beach with four marinas, as well as places for water sports such as polo, sailing, surfing, waveboarding and scuba diving, and the Glyfada Nautical Club is one of the main and highly developed in Greece. Sports occupy a large part of the daily life of the residents, with tennis courts, basketball courts and paddle tennis courts, it is no surprise that in such a cosmopolitan and "international" area there is the oldest golf course in Greece, and its 530 acres are a real green oasis of the city. At a distance of 2 km from Glyfada, the famous project "Elliniko Park" is being created, which will be built on the site of the former airport. The Elliniko Metropolitan Park, which is planned to be the largest in Greece and one of the largest urban parks in Europe, plays a dominant role in the development of the entire area and will become a reference point for all of Europe. The park will be open and accessible to all, will feature high aesthetics of landscape architecture, and will contain cultural, sports and educational facilities. Glyfada is located not too far from the center of Athens, which is always full of life and energy. This is a residential complex where, both during its design and during its construction, emphasis was placed on modernity, functionality and elegance. The building is characterized by its minimalistic design, thoughtfulness of all details and the care of architects and builders to preserve the best aesthetic views. The building will be luxurious and elegant both outside and inside. All construction work will be carried out by experienced construction companies in accordance with all existing and statutory rules and regulations, using the highest quality materials and under the supervision of a responsible engineer and inspectors. The floor at the entrance of the building, as well as the stairs are planned to be covered with marble. The floors of common technical rooms (boiler room, engine room, warehouses) will be tiled. Underground parking lots will be covered with industrial flooring. A European-made hydraulic lift with a capacity of 7 to 8 people will be installed. Spacious storage rooms will be built in the basement, where you can go down by elevator from the central staircase. Private parking spaces will be available in the basement. There will also be a shared garden on the ground floor. Large tiles will cover the floors in the living rooms and corridors, while in the bedrooms there will be polished wooden floors. Bathrooms and balconies will have high quality tiles. Cooling will be carried out using autonomous VRV air conditioning systems. Hot water - either by a hybrid photovoltaic system or inertial tanks. A dry floor heating system will be installed in each unit. External aluminum frames will be thermally efficient in accordance with the minimum coefficient of thermal conductivity determined by engineering research. Entrance doors of apartments will have double armored protection. They will have peepholes and a controlled opening mechanisms. Each apartment will have a built-in fireplace in the living room. Each fireplace will have an independent chimney to the roof and will be lined with refractory drywall. The apartments will have kitchen and bathroom furniture, as well as wardrobes of modern design and high quality. Each apartment will have a complete installation of a video intercom and a central television antenna. External insulation will be installed in accordance with the KENAK study (A++). All facilities will be equipped with the Smart Home automation system. This residential building consists of 4 maisonettes and 4 apartments. This maisonette is located on 3 levels (basement, ground and first floors). On lower level there is a storage space, a toilet, a playroom and an auxiliary kitchen. An internal staircase and internal elevator communicate this level with the rest ones. The ground floor consists of a kitchen, living room, dining room, guest toilet and a bedroom with its own bathroom. On the upper level of the maisonettes there are two bedrooms en suite with a private bathroom in each. At the ground level there is a private swimming pool and a private garden. 2 parking spaces belong to the property.

**Building area:** 149 m<sup>2</sup>

Levels: 3

Bedrooms: 3

Bathrooms: 3

Built: 2025

Energy Performance Certificate: A

- Air conditioning
- Boiler
- City view
- Electric shutters
- Elevator
- Fire detection system
- Fireplace
- Garage
- Garden (shared)
- Internal elevator
- Internal stair case
- Luxury
- Near park
- Near public square
- Near school
- Near supermarket
- Newly built
- Parking
- Playroom
- Private garden
- Private swimming pool
- Safety door
- Seaside
- Smart Home
- Solar panels
- Solar water panels
- Sound insulation
- Storage room
- Thermal insulation
- Underfloor heating
- Underground parking
- Ventilation system
- Wheelchair access
- Window screens

### ΜΕΓΕΘΗ ΚΑΤΟΙΚΙΩΝ

| ΟΡΟΦΟΣ                     | τ.μ.   |
|----------------------------|--------|
| Μεζονέτα Ι1 (Ι1 – ΕΣ. ΕΞ.) | 148,97 |
| Μεζονέτα Ι2 (Ι2 – ΕΣ. ΕΞ.) | 145,91 |
| A1                         | 109,41 |
| A2                         | 104,36 |
| B1                         | 109,41 |
| B2                         | 104,36 |
| Μεζονέτα Γ1 (Γ1 – ΕΣ. ΕΞ.) | 173,93 |
| Μεζονέτα Γ2 (Γ2 – ΕΣ. ΕΞ.) | 154,19 |