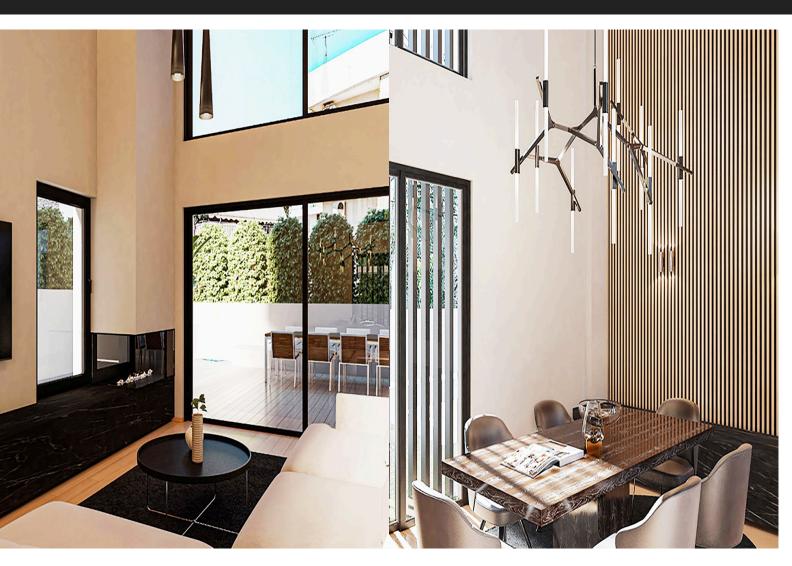

## **CAPITAL PROPERTIES**

28-30, Gr. Lampraki str. 16674, Glyfada Athens, Greece

Phone: +30 210 8900830 **Email:** info@capitalproperties.eu

STYLISH NEW BUILT MAISONETTE (IS2) – GLYFADA, ATTICA

This new residential complex is located in the seaside area of Glyfada. This area is the most central among the most popular and famous southern suburbs of Athens. Described location can be called the most top one, since this area has been a center of attraction for both locals and tourists from all over the world for many years. In the immediate vicinity there are shopping and entertainment centers, cafes and restaurants, schools and kindergartens, playgrounds and parks, many hotels. It is a municipality with good transport links and a beautiful beach with four marinas, as well as places for water sports such as polo, sailing, surfing, waveboarding and scuba diving, and the Glyfada Nautical Club is one of the main and highly developed in Greece. Sports occupy a large part of the daily life of the residents, with tennis courts, basketball courts and paddle tennis courts, it is no surprise that in such a cosmopolitan and "international" area there is the oldest golf course in Greece, and its 530 acres are a real green oasis of the city. At a distance of 2 km from Glyfada, the famous project "Elliniko Park" is being created, which will be built on the site of the former airport. The Elliniko Metropolitan Park, which is planned to be the largest in Greece and one of the largest urban parks in Europe, plays a dominant role in the development of the entire area and will become a reference point for all of Europe. The park will be open and accessible to all, will feature high aesthetics of landscape architecture, and will contain cultural, sports and educational facilities. Glyfada is located not too far from the center of Athens, which is always full of life and energy. This is a residential complex where, both during its design and during its construction, emphasis was placed on modernity, functionality and elegance. The building is characterized by its minimalistic design, thoughtfulness of all details and the care of architects and builders to preserve the best aesthetic views. The building will be luxurious and elegant both outside and inside. All construction work will be carried out by experienced construction companies in accordance with all existing and statutory rules and regulations, using the highest quality materials and under the supervision of a responsible engineer and inspectors. The floor at the entrance of the building, as well as the stairs are planned to be covered with marble. The floors of common technical rooms (boiler room, engine room, warehouses) will be tiled. Underground parking lots will be covered with industrial flooring. A European-made hydraulic lift with a capacity of 7 to 8 people will be installed. Spacious storage rooms will be built in the basement, where you can go down by elevator from the central staircase. Private parking spaces will be available in the basement. There will also be a shared garden on the ground floor. Large tiles will cover the floors in the living rooms and corridors, while in the bedrooms there will be polished wooden floors. Bathrooms and balconies will have high quality tiles. Cooling will be carried out using autonomous VRV air conditioning systems. Hot water - either by a hybrid photovoltaic system or inertial tanks. A dry floor heating system will be installed in each unit. External aluminum frames will be thermally efficient in accordance with the minimum coefficient of thermal conductivity determined by engineering research. Entrance doors of apartments will have double armored protection. They will have peepholes and a controlled opening mechanisms. Each apartment will have a built-in fireplace in the living room. Each fireplace will have an independent chimney to the roof and will be lined with refractory drywall. The apartments will have kitchen and bathroom furniture, as well as wardrobes of modern design and high quality. Each apartment will have a complete installation of a video intercom and a central television antenna. External insulation will be installed in accordance with the KENAK study (A++). All facilities will be equipped with the Smart Home automation system. This residential building consists of 4 maisonettes and 4 apartments. This maisonette is located on 3 levels (basement, ground and first floors). On lower level there is a storage space, a toilet, a playroom and an auxiliary kitchen. An internal staircase and internal elevator communicate this level with the rest ones. The ground floor consists of a kitchen, living room, dining room, guest toilet and a bedroom with its own bathroom. On the upper level of the maisonettes there are two bedrooms en suite with a private bathroom in each. At the ground level there is a private swimming pool and a private garden. 2 parking spaces belong to the property.

Page: 3 Page: 3

**Building area:** 146 m<sup>2</sup>

Levels: 3

Bedrooms: 3
Bathrooms: 3

**Built: 2025** 

**Energy Performance Certificate:** A

- Air conditioning
- Boiler
- City view
- Electric shutters
- Elevator
- Fire detection system
- Fireplace
- Garage
- Garden (shared)
- Internal elevator
- Internal stair case
- Luxury
- Near park
- Near public square
- Near school
- Near supermarket
- Newly built
- Parking
- Playroom
- Private garden
- Private swimming pool
- Safety door
- Seaside
- Smart Home
- Solar panels
- Solar water panels
- Sound insulation
- Storage room
- Thermal insulation
- Underfloor heating
- Underground parking
- Ventilation system
- Wheelchair access
- Window screens