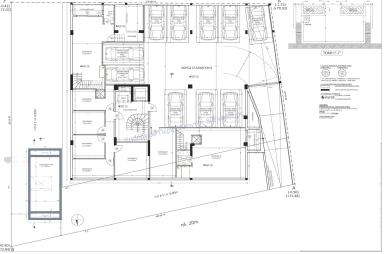

## **CAPITAL PROPERTIES**

28-30, Gr. Lampraki str. 16674, Glyfada Athens, Greece

Phone: +30 210 8900830 **Email:** info@capitalproperties.eu

STYLISH NEW BUILT MAISONETTE (IS2) – GLYFADA, ATTICA

This new residential complex is located in the seaside area of Glyfada. This area is the most central among the most popular and famous southern suburbs of Athens. Described location can be called the most top one, since this area has been a center of attraction for both locals and tourists from all over the world for many years. In the immediate vicinity there are shopping and entertainment centers, cafes and restaurants, schools and kindergartens, playgrounds and parks, many hotels. It is a municipality with good transport links and a beautiful beach with four marinas, as well as places for water sports such as polo, sailing, surfing, waveboarding and scuba diving, and the Glyfada Nautical Club is one of the main and highly developed in Greece. Sports occupy a large part of the daily life of the residents, with tennis courts, basketball courts and paddle tennis courts, it is no surprise that in such a cosmopolitan and "international" area there is the oldest golf course in Greece, and its 530 acres are a real green oasis of the city. At a distance of 2 km from Glyfada, the famous project "Elliniko Park" is being created, which will be built on the site of the former airport. The Elliniko Metropolitan Park, which is planned to be the largest in Greece and one of the largest urban parks in Europe, plays a dominant role in the development of the entire area and will become a reference point for all of Europe. The park will be open and accessible to all, will feature high aesthetics of landscape architecture, and will contain cultural, sports and educational facilities. Glyfada is located not too far from the center of Athens, which is always full of life and energy. This is a residential complex where, both during its design and during its construction, emphasis was placed on modernity, functionality and elegance. The building is characterized by its minimalistic design, thoughtfulness of all details and the care of architects and builders to preserve the best aesthetic views. The building will be luxurious and elegant both outside and inside. All construction work will be carried out by experienced construction companies in accordance with all existing and statutory rules and regulations, using the highest quality materials and under the supervision of a responsible engineer and inspectors. The floor at the entrance of the building, as well as the stairs are planned to be covered with marble. The floors of common technical rooms (boiler room, engine room, warehouses) will be tiled. Underground parking lots will be covered with industrial flooring. A European-made hydraulic lift with a capacity of 7 to 8 people will be installed. Spacious storage rooms will be built in the basement, where you can go down by elevator from the central staircase. Private parking spaces will be available in the basement. There will also be a shared garden on the ground floor. Large tiles will cover the floors in the living rooms and corridors, while in the bedrooms there will be polished wooden floors. Bathrooms and balconies will have high quality tiles. Cooling will be carried out using autonomous VRV air conditioning systems. Hot water - either by a hybrid photovoltaic system or inertial tanks. A dry floor heating system will be installed in each unit. External aluminum frames will be thermally efficient in accordance with the minimum coefficient of thermal conductivity determined by engineering research. Entrance doors of apartments will have double armored protection. They will have peepholes and a controlled opening mechanisms. Each apartment will have a built-in fireplace in the living room. Each fireplace will have an independent chimney to the roof and will be lined with refractory drywall. The apartments will have kitchen and bathroom furniture, as well as wardrobes of modern design and high quality. Each apartment will have a complete installation of a video intercom and a central television antenna. External insulation will be installed in accordance with the KENAK study (A++). All facilities will be equipped with the Smart Home automation system. This residential building consists of 4 maisonettes and 4 apartments. This maisonette is located on 3 levels (basement, ground and first floors). On lower level there is a storage space, a toilet, a playroom and an auxiliary kitchen. An internal staircase and internal elevator communicate this level with the rest ones. The ground floor consists of a kitchen, living room, dining room, guest toilet and a bedroom with its own bathroom. On the upper level of the maisonettes there are two bedrooms en suite with a private bathroom in each. At the ground level there is a private swimming pool and a private garden. 2 parking spaces belong to the property.

## ΜΕΓΕΘΗ ΚΑΤΟΙΚΙΩΝ

| ΟΡΟΦΟΣ                     | τ.μ.   |
|----------------------------|--------|
| Μεζονέτα Ι1 (Ι1 – ΕΣ. ΕΞ.) | 148,97 |
| Μεζονέτα Ι2 (Ι2 – ΕΣ. ΕΞ.) | 145,91 |
| A1                         | 109,41 |
| A2                         | 104,36 |
| B1                         | 109,41 |
| B2                         | 104,36 |
| Μεζονέτα Γ1 (Γ1 – ΕΣ. ΕΞ.) | 173,93 |
| Μεζονέτα Γ2 (Γ2 – ΕΣ. ΕΞ.) | 154,19 |