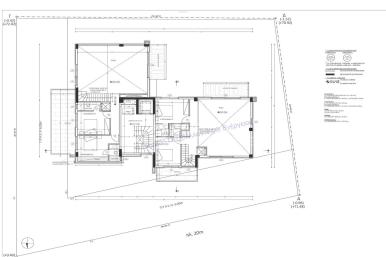

## **CAPITAL PROPERTIES**

28-30, Gr. Lampraki str. 16674, Glyfada Athens, Greece

Phone: +30 210 8900830 **Email:** info@capitalproperties.eu

STYLISH NEW BUILT MAISONETTE (IS2) – GLYFADA, ATTICA

This new residential complex is located in the seaside area of Glyfada. This area is the most central among the most popular and famous southern suburbs of Athens. Described location can be called the most top one, since this area has been a center of attraction for both locals and tourists from all over the world for many years. In the immediate vicinity there are shopping and entertainment centers, cafes and restaurants, schools and kindergartens, playgrounds and parks, many hotels. It is a municipality with good transport links and a beautiful beach with four marinas, as well as places for water sports such as polo, sailing, surfing, waveboarding and scuba diving, and the Glyfada Nautical Club is one of the main and highly developed in Greece. Sports occupy a large part of the daily life of the residents, with tennis courts, basketball courts and paddle tennis courts, it is no surprise that in such a cosmopolitan and "international" area there is the oldest golf course in Greece, and its 530 acres are a real green oasis of the city. At a distance of 2 km from Glyfada, the famous project "Elliniko Park" is being created, which will be built on the site of the former airport. The Elliniko Metropolitan Park, which is planned to be the largest in Greece and one of the largest urban parks in Europe, plays a dominant role in the development of the entire area and will become a reference point for all of Europe. The park will be open and accessible to all, will feature high aesthetics of landscape architecture, and will contain cultural, sports and educational facilities. Glyfada is located not too far from the center of Athens, which is always full of life and energy. This is a residential complex where, both during its design and during its construction, emphasis was placed on modernity, functionality and elegance. The building is characterized by its minimalistic design, thoughtfulness of all details and the care of architects and builders to preserve the best aesthetic views. The building will be luxurious and elegant both outside and inside. All construction work will be carried out by experienced construction companies in accordance with all existing and statutory rules and regulations, using the highest quality materials and under the supervision of a responsible engineer and inspectors. The floor at the entrance of the building, as well as the stairs are planned to be covered with marble. The floors of common technical rooms (boiler room, engine room, warehouses) will be tiled. Underground parking lots will be covered with industrial flooring. A European-made hydraulic lift with a capacity of 7 to 8 people will be installed. Spacious storage rooms will be built in the basement, where you can go down by elevator from the central staircase. Private parking spaces will be available in the basement. There will also be a shared garden on the ground floor. Large tiles will cover the floors in the living rooms and corridors, while in the bedrooms there will be polished wooden floors. Bathrooms and balconies will have high quality tiles. Cooling will be carried out using autonomous VRV air conditioning systems. Hot water - either by a hybrid photovoltaic system or inertial tanks. A dry floor heating system will be installed in each unit. External aluminum frames will be thermally efficient in accordance with the minimum coefficient of thermal conductivity determined by engineering research. Entrance doors of apartments will have double armored protection. They will have peepholes and a controlled opening mechanisms. Each apartment will have a built-in fireplace in the living room. Each fireplace will have an independent chimney to the roof and will be lined with refractory drywall. The apartments will have kitchen and bathroom furniture, as well as wardrobes of modern design and high quality. Each apartment will have a complete installation of a video intercom and a central television antenna. External insulation will be installed in accordance with the KENAK study (A++). All facilities will be equipped with the Smart Home automation system. This residential building consists of 4 maisonettes and 4 apartments. This maisonette is located on 3 levels (basement, ground and first floors). On lower level there is a storage space, a toilet, a playroom and an auxiliary kitchen. An internal staircase and internal elevator communicate this level with the rest ones. The ground floor consists of a kitchen, living room, dining room, guest toilet and a bedroom with its own bathroom. On the upper level of the maisonettes there are two bedrooms en suite with a private bathroom in each. At the ground level there is a private swimming pool and a private garden. 2 parking spaces belong to the property.

## ΜΕΓΕΘΗ ΚΑΤΟΙΚΙΩΝ

| ΟΡΟΦΟΣ                     | τ.μ.   |
|----------------------------|--------|
| Μεζονέτα Ι1 (Ι1 – ΕΣ. ΕΞ.) | 148,97 |
| Μεζονέτα Ι2 (Ι2 – ΕΣ. ΕΞ.) | 145,91 |
| A1                         | 109,41 |
| A2                         | 104,36 |
| B1                         | 109,41 |
| B2                         | 104,36 |
| Μεζονέτα Γ1 (Γ1 – ΕΣ. ΕΞ.) | 173,93 |
| Μεζονέτα Γ2 (Γ2 – ΕΣ. ΕΞ.) | 154,19 |