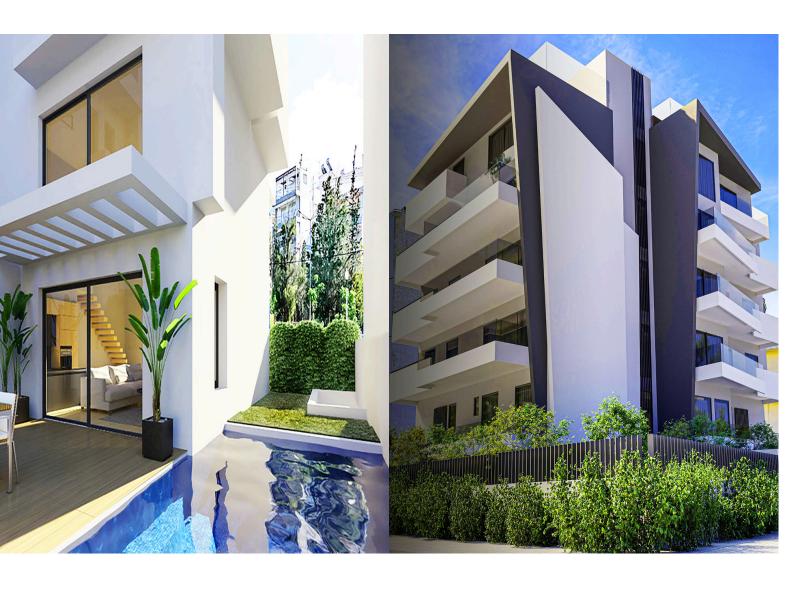

## **CAPITAL PROPERTIES**

28-30, Gr. Lampraki str. 16674, Glyfada Athens, Greece

Phone: +30 210 8900830 **Email:** info@capitalproperties.eu

STYLISH NEW BUILT MAISONETTE (IS2) – GLYFADA, ATTICA

This new residential complex is located in the seaside area of Glyfada. This area is the most central among the most popular and famous southern suburbs of Athens. Described location can be called the most top one, since this area has been a center of attraction for both locals and tourists from all over the world for many years. In the immediate vicinity there are shopping and entertainment centers, cafes and restaurants, schools and kindergartens, playgrounds and parks, many hotels. It is a municipality with good transport links and a beautiful beach with four marinas, as well as places for water sports such as polo, sailing, surfing, waveboarding and scuba diving, and the Glyfada Nautical Club is one of the main and highly developed in Greece. Sports occupy a large part of the daily life of the residents, with tennis courts, basketball courts and paddle tennis courts, it is no surprise that in such a cosmopolitan and "international" area there is the oldest golf course in Greece, and its 530 acres are a real green oasis of the city. At a distance of 2 km from Glyfada, the famous project "Elliniko Park" is being created, which will be built on the site of the former airport. The Elliniko Metropolitan Park, which is planned to be the largest in Greece and one of the largest urban parks in Europe, plays a dominant role in the development of the entire area and will become a reference point for all of Europe. The park will be open and accessible to all, will feature high aesthetics of landscape architecture, and will contain cultural, sports and educational facilities. Glyfada is located not too far from the center of Athens, which is always full of life and energy. This is a residential complex where, both during its design and during its construction, emphasis was placed on modernity, functionality and elegance. The building is characterized by its minimalistic design, thoughtfulness of all details and the care of architects and builders to preserve the best aesthetic views. The building will be luxurious and elegant both outside and inside. All construction work will be carried out by experienced construction companies in accordance with all existing and statutory rules and regulations, using the highest quality materials and under the supervision of a responsible engineer and inspectors. The floor at the entrance of the building, as well as the stairs are planned to be covered with marble. The floors of common technical rooms (boiler room, engine room, warehouses) will be tiled. Underground parking lots will be covered with industrial flooring. A European-made hydraulic lift with a capacity of 7 to 8 people will be installed. Spacious storage rooms will be built in the basement, where you can go down by elevator from the central staircase. Private parking spaces will be available in the basement. There will also be a shared garden on the ground floor. Large tiles will cover the floors in the living rooms and corridors, while in the bedrooms there will be polished wooden floors. Bathrooms and balconies will have high quality tiles. Cooling will be carried out using autonomous VRV air conditioning systems. Hot water - either by a hybrid photovoltaic system or inertial tanks. A dry floor heating system will be installed in each unit. External aluminum frames will be thermally efficient in accordance with the minimum coefficient of thermal conductivity determined by engineering research. Entrance doors of apartments will have double armored protection. They will have peepholes and a controlled opening mechanisms. Each apartment will have a built-in fireplace in the living room. Each fireplace will have an independent chimney to the roof and will be lined with refractory drywall. The apartments will have kitchen and bathroom furniture, as well as wardrobes of modern design and high quality. Each apartment will have a complete installation of a video intercom and a central television antenna. External insulation will be installed in accordance with the KENAK study (A++). All facilities will be equipped with the Smart Home automation system. This residential building consists of 4 maisonettes and 4 apartments. This maisonette is located on 3 levels (basement, ground and first floors). On lower level there is a storage space, a toilet, a playroom and an auxiliary kitchen. An internal staircase and internal elevator communicate this level with the rest ones. The ground floor consists of a kitchen, living room, dining room, guest toilet and a bedroom with its own bathroom. On the upper level of the maisonettes there are two bedrooms en suite with a private bathroom in each. At the ground level there is a private swimming pool and a private garden. 2 parking spaces belong to the property.

Page: 3 Page: 3

**Building area:** 146 m<sup>2</sup>

Levels: 3

Bedrooms: 3
Bathrooms: 3

**Built: 2025** 

**Energy Performance Certificate:** A

- Air conditioning
- Boiler
- City view
- Electric shutters
- Elevator
- Fire detection system
- Fireplace
- Garage
- Garden (shared)
- Internal elevator
- Internal stair case
- Luxury
- Near park
- Near public square
- Near school
- Near supermarket
- Newly built
- Parking
- Playroom
- Private garden
- Private swimming pool
- Safety door
- Seaside
- Smart Home
- Solar panels
- Solar water panels
- Sound insulation
- Storage room
- Thermal insulation
- Underfloor heating
- Underground parking
- Ventilation system
- Wheelchair access
- Window screens