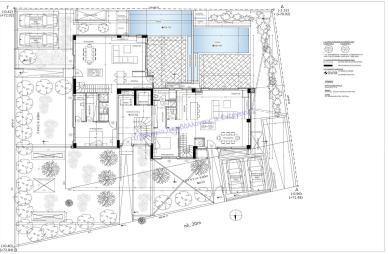

## **CAPITAL PROPERTIES**

28-30, Gr. Lampraki str. 16674, Glyfada Athens, Greece

Phone: +30 210 8900830 **Email:** info@capitalproperties.eu

STYLISH NEW BUILT MAISONETTE (IS2) – GLYFADA, ATTICA

This new residential complex is located in the seaside area of Glyfada. This area is the most central among the most popular and famous southern suburbs of Athens. Described location can be called the most top one, since this area has been a center of attraction for both locals and tourists from all over the world for many years. In the immediate vicinity there are shopping and entertainment centers, cafes and restaurants, schools and kindergartens, playgrounds and parks, many hotels. It is a municipality with good transport links and a beautiful beach with four marinas, as well as places for water sports such as polo, sailing, surfing, waveboarding and scuba diving, and the Glyfada Nautical Club is one of the main and highly developed in Greece. Sports occupy a large part of the daily life of the residents, with tennis courts, basketball courts and paddle tennis courts, it is no surprise that in such a cosmopolitan and "international" area there is the oldest golf course in Greece, and its 530 acres are a real green oasis of the city. At a distance of 2 km from Glyfada, the famous project "Elliniko Park" is being created, which will be built on the site of the former airport. The Elliniko Metropolitan Park, which is planned to be the largest in Greece and one of the largest urban parks in Europe, plays a dominant role in the development of the entire area and will become a reference point for all of Europe. The park will be open and accessible to all, will feature high aesthetics of landscape architecture, and will contain cultural, sports and educational facilities. Glyfada is located not too far from the center of Athens, which is always full of life and energy. This is a residential complex where, both during its design and during its construction, emphasis was placed on modernity, functionality and elegance. The building is characterized by its minimalistic design, thoughtfulness of all details and the care of architects and builders to preserve the best aesthetic views. The building will be luxurious and elegant both outside and inside. All construction work will be carried out by experienced construction companies in accordance with all existing and statutory rules and regulations, using the highest quality materials and under the supervision of a responsible engineer and inspectors. The floor at the entrance of the building, as well as the stairs are planned to be covered with marble. The floors of common technical rooms (boiler room, engine room, warehouses) will be tiled. Underground parking lots will be covered with industrial flooring. A European-made hydraulic lift with a capacity of 7 to 8 people will be installed. Spacious storage rooms will be built in the basement, where you can go down by elevator from the central staircase. Private parking spaces will be available in the basement. There will also be a shared garden on the ground floor. Large tiles will cover the floors in the living rooms and corridors, while in the bedrooms there will be polished wooden floors. Bathrooms and balconies will have high quality tiles. Cooling will be carried out using autonomous VRV air conditioning systems. Hot water - either by a hybrid photovoltaic system or inertial tanks. A dry floor heating system will be installed in each unit. External aluminum frames will be thermally efficient in accordance with the minimum coefficient of thermal conductivity determined by engineering research. Entrance doors of apartments will have double armored protection. They will have peepholes and a controlled opening mechanisms. Each apartment will have a built-in fireplace in the living room. Each fireplace will have an independent chimney to the roof and will be lined with refractory drywall. The apartments will have kitchen and bathroom furniture, as well as wardrobes of modern design and high quality. Each apartment will have a complete installation of a video intercom and a central television antenna. External insulation will be installed in accordance with the KENAK study (A++). All facilities will be equipped with the Smart Home automation system. This residential building consists of 4 maisonettes and 4 apartments. This maisonette is located on 3 levels (basement, ground and first floors). On lower level there is a storage space, a toilet, a playroom and an auxiliary kitchen. An internal staircase and internal elevator communicate this level with the rest ones. The ground floor consists of a kitchen, living room, dining room, guest toilet and a bedroom with its own bathroom. On the upper level of the maisonettes there are two bedrooms en suite with a private bathroom in each. At the ground level there is a private swimming pool and a private garden. 2 parking spaces belong to the property.

## ΜΕΓΕΘΗ ΚΑΤΟΙΚΙΩΝ

| ΟΡΟΦΟΣ                     | τ.μ.   |
|----------------------------|--------|
| Μεζονέτα Ι1 (Ι1 – ΕΣ. ΕΞ.) | 148,97 |
| Μεζονέτα Ι2 (Ι2 – ΕΣ. ΕΞ.) | 145,91 |
| A1                         | 109,41 |
| A2                         | 104,36 |
| B1                         | 109,41 |
| B2                         | 104,36 |
| Μεζονέτα Γ1 (Γ1 – ΕΣ. ΕΞ.) | 173,93 |
| Μεζονέτα Γ2 (Γ2 – ΕΣ. ΕΞ.) | 154,19 |