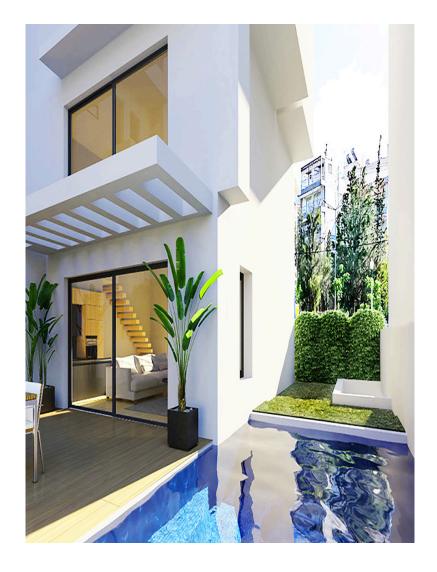

## **CAPITAL PROPERTIES**

28-30, Gr. Lampraki str. 16674, Glyfada Athens, Greece

Phone: +30 210 8900830 **Email:** info@capitalproperties.eu

STYLISH NEW BUILT MAISONETTE (IS2) – GLYFADA, ATTICA

This new residential complex is located in the seaside area of Glyfada. This area is the most central among the most popular and famous southern suburbs of Athens. Described location can be called the most top one, since this area has been a center of attraction for both locals and tourists from all over the world for many years. In the immediate vicinity there are shopping and entertainment centers, cafes and restaurants, schools and kindergartens, playgrounds and parks, many hotels. It is a municipality with good transport links and a beautiful beach with four marinas, as well as places for water sports such as polo, sailing, surfing, waveboarding and scuba diving, and the Glyfada Nautical Club is one of the main and highly developed in Greece. Sports occupy a large part of the daily life of the residents, with tennis courts, basketball courts and paddle tennis courts, it is no surprise that in such a cosmopolitan and "international" area there is the oldest golf course in Greece, and its 530 acres are a real green oasis of the city. At a distance of 2 km from Glyfada, the famous project "Elliniko Park" is being created, which will be built on the site of the former airport. The Elliniko Metropolitan Park, which is planned to be the largest in Greece and one of the largest urban parks in Europe, plays a dominant role in the development of the entire area and will become a reference point for all of Europe. The park will be open and accessible to all, will feature high aesthetics of landscape architecture, and will contain cultural, sports and educational facilities. Glyfada is located not too far from the center of Athens, which is always full of life and energy. This is a residential complex where, both during its design and during its construction, emphasis was placed on modernity, functionality and elegance. The building is characterized by its minimalistic design, thoughtfulness of all details and the care of architects and builders to preserve the best aesthetic views. The building will be luxurious and elegant both outside and inside. All construction work will be carried out by experienced construction companies in accordance with all existing and statutory rules and regulations, using the highest quality materials and under the supervision of a responsible engineer and inspectors. The floor at the entrance of the building, as well as the stairs are planned to be covered with marble. The floors of common technical rooms (boiler room, engine room, warehouses) will be tiled. Underground parking lots will be covered with industrial flooring. A European-made hydraulic lift with a capacity of 7 to 8 people will be installed. Spacious storage rooms will be built in the basement, where you can go down by elevator from the central staircase. Private parking spaces will be available in the basement. There will also be a shared garden on the ground floor. Large tiles will cover the floors in the living rooms and corridors, while in the bedrooms there will be polished wooden floors. Bathrooms and balconies will have high quality tiles. Cooling will be carried out using autonomous VRV air conditioning systems. Hot water - either by a hybrid photovoltaic system or inertial tanks. A dry floor heating system will be installed in each unit. External aluminum frames will be thermally efficient in accordance with the minimum coefficient of thermal conductivity determined by engineering research. Entrance doors of apartments will have double armored protection. They will have peepholes and a controlled opening mechanisms. Each apartment will have a built-in fireplace in the living room. Each fireplace will have an independent chimney to the roof and will be lined with refractory drywall. The apartments will have kitchen and bathroom furniture, as well as wardrobes of modern design and high quality. Each apartment will have a complete installation of a video intercom and a central television antenna. External insulation will be installed in accordance with the KENAK study (A++). All facilities will be equipped with the Smart Home automation system. This residential building consists of 4 maisonettes and 4 apartments. This maisonette is located on 3 levels (basement, ground and first floors). On lower level there is a storage space, a toilet, a playroom and an auxiliary kitchen. An internal staircase and internal elevator communicate this level with the rest ones. The ground floor consists of a kitchen, living room, dining room, guest toilet and a bedroom with its own bathroom. On the upper level of the maisonettes there are two bedrooms en suite with a private bathroom in each. At the ground level there is a private swimming pool and a private garden. 2 parking spaces belong to the property.

Page: 3 Page: 3

**Building area:** 146 m<sup>2</sup>

Levels: 3

Bedrooms: 3
Bathrooms: 3

**Built: 2025** 

**Energy Performance Certificate:** A

- Air conditioning
- Boiler
- City view
- Electric shutters
- Elevator
- Fire detection system
- Fireplace
- Garage
- Garden (shared)
- Internal elevator
- Internal stair case
- Luxury
- Near park
- Near public square
- Near school
- Near supermarket
- Newly built
- Parking
- Playroom
- Private garden
- Private swimming pool
- Safety door
- Seaside
- Smart Home
- Solar panels
- Solar water panels
- Sound insulation
- Storage room
- Thermal insulation
- Underfloor heating
- Underground parking
- Ventilation system
- Wheelchair access
- Window screens